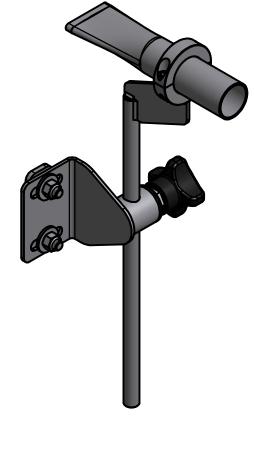

## **Blow Out Nozzle/Flare**

For Empty Bottles, with 5' of 1-1/4" hose (McMasterCarr 5314K31) and (2) 1-1/4" Hose Clamps

THIS DOCUMENT IS THE PROPERTY OF PAXTON PRODUCTS AND IS FURNISHED ON THE CONDITION THAT IT IS TO BE USED ONLY BY PAXTON CUSTOMERS FOR INTEGRATING PAXTON EQUIPMENT. THIS DOCUMENT MAY BE USED BY CUSTOMERS TO CREATE THEIR OWN EQUIPMENT DOCUMENTATION. OTHERWISE THIS DOCUMENT IS NOT TO BE USED IN ANY SHAPE OR FORM TO CREATE DOCUMENTS, PARTS, OR EQUIPMENT.