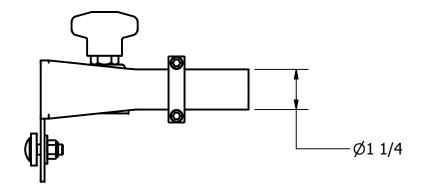

SCALE: 1:3

## **Blow Out Nozzle/Flare**

For Empty Bottles, with 5' of 1-1/4" hose (McMasterCarr 5314K31) and (2) 1-1/4" Hose Clamps

THIS DOCUMENT IS THE PROPERTY OF PAXTON PRODUCTS AND IS FURNISHED ON THE CONDITION THAT IT IS TO BE USED ONLY BY PAXTON CUSTOMERS FOR INTEGRATING PAXTON EQUIPMENT. THIS DOCUMENT MAY BE USED BY CUSTOMERS TO CREATE THEIR OWN EQUIPMENT DOCUMENTATION. OTHERWISE THIS DOCUMENT IS NOT TO BE USED IN ANY SHAPE OR FORM TO CREATE DOCUMENTS, PARTS, OR EQUIPMENT.