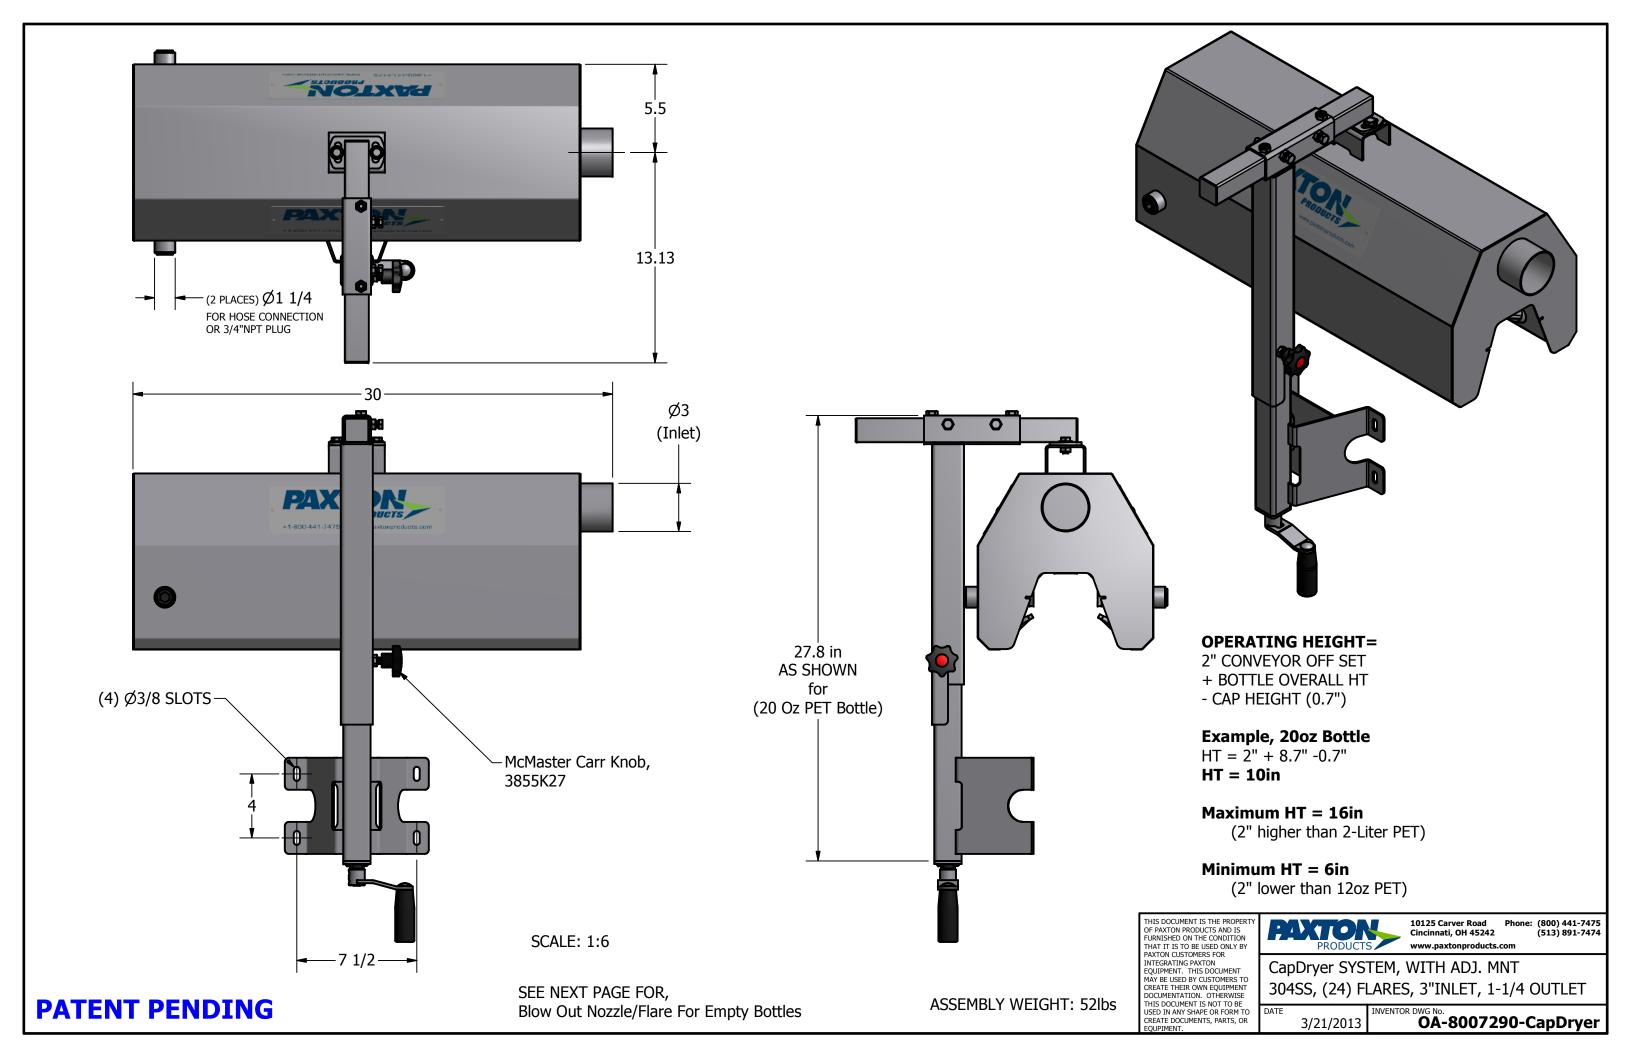

SCALE: 1:3

## **Blow Out Nozzle/Flare**

For Empty Bottles, with 5' of 1-1/4" hose (McMasterCarr 5314K31) and (2) 1-1/4" Hose Clamps

THIS DOCUMENT IS THE PROPERTY OF PAXTON PRODUCTS AND IS FURNISHED ON THE CONDITION THAT IT IS TO BE USED ONLY BY PAXTON CUSTOMERS FOR INTEGRATING PAXTON EQUIPMENT. THIS DOCUMENT MAY BE USED BY CUSTOMERS TO CREATE THEIR OWN EQUIPMENT DOCUMENTATION. OTHERWISE THIS DOCUMENT IS NOT TO BE USED IN ANY SHAPE OR FORM TO CREATE DOCUMENTS, PARTS, OR EQUIPMENT.