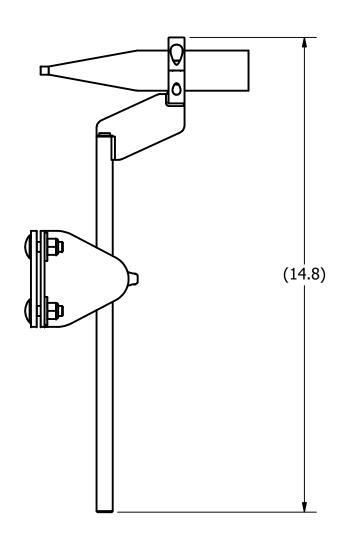

SCALE: 1:3

## **Blow Out Nozzle/Flare**

For Empty Bottles, with 5' of 1-1/4" hose (McMasterCarr 5314K31) and (2) 1-1/4" Hose Clamps

THIS DOCUMENT IS THE PROPERTY OF PAXTON PRODUCTS AND IS FURNISHED ON THE CONDITION THAT IT IS TO BE USED ONLY BY PAXTON CUSTOMERS FOR INTEGRATING PAXTON EQUIPMENT. THIS DOCUMENT MAY BE USED BY CUSTOMERS TO CREATE THEIR OWN EQUIPMENT DOCUMENTATION. OTHERWISE THIS DOCUMENT IS NOT TO BE USED IN ANY SHAPE OR FORM TO CREATE DOCUMENTS, PARTS, OR EQUIPMENT.