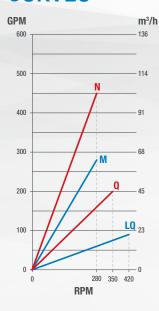

### **PERFORMANCE**

| MODELS   | SPECIFICATIONS    |     |      |                 |        |
|----------|-------------------|-----|------|-----------------|--------|
| Jacketed | Performance       |     |      | Standard Ports  |        |
| Packing  | Max Speed,<br>RPM | GPM | m³/h | Size,<br>Inches | Туре   |
| LQ34     | 420               | 90  | 20   | 2.5             | Flange |
| Q34      | 350               | 200 | 45   | 3               | Flange |
| M34      | 280               | 280 | 64   | 4               | Flange |
| N34      | 280               | 450 | 102  | 5               | Flange |

## **CURVES**