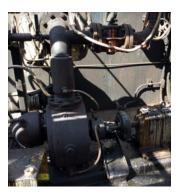

#### **PORTING**

- Right Angle (90°)
- Flanged

# **SEALING**

Packing

#### MOUNTING

Foot Mount