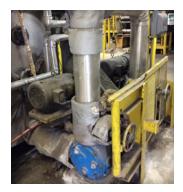

# **DRIVES**

- R Offset Gear Reducer Drive
- Purchased Gear Reducer Drive
- V-Belt Drive

#### MOUNTING

Foot Mount