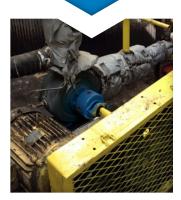

# LIQUID-SPECIFIC PRODUCT LINE

SERIES: 34
CAST IRON CONSTRUCTION

PRESSURE to 100 PSI (7 BAR)

TEMPERATURE -60°F to +450°F (-50°C to +230°C)

VISCOSITY 28 to 250,000 SSU (1 to 55,000 cSt)

# **SEALING**

Packing

#### MOUNTING

Foot Mount