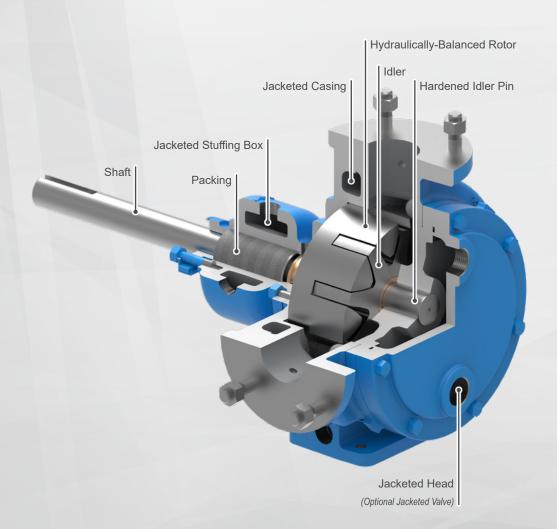

# LIQUID-SPECIFIC PRODUCT LINE

SERIES: 34
CAST IRON CONSTRUCTION











PRESSURE to 100 PSI (7 BAR)



TEMPERATURE -60°F to +450°F (-50°C to +230°C)



VISCOSITY 28 to 250,000 SSU (1 to 55,000 cSt)







### **PERFORMANCE**

| MODELS   | SPECIFICATIONS    |     |      |                 |        |
|----------|-------------------|-----|------|-----------------|--------|
| Jacketed | Performance       |     |      | Standard Ports  |        |
| Packing  | Max Speed,<br>RPM | GPM | m³/h | Size,<br>Inches | Туре   |
| LQ34     | 420               | 90  | 20   | 2.5             | Flange |
| Q34      | 350               | 200 | 45   | 3               | Flange |
| M34      | 280               | 280 | 64   | 4               | Flange |
| N34      | 280               | 450 | 102  | 5               | Flange |

## **CURVES**



#### **PORTING**

- Right Angle (90°