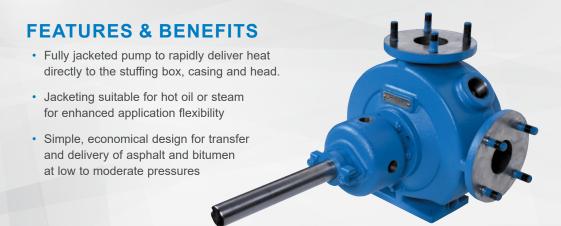

# LIQUID-SPECIFIC PRODUCT LINE

SERIES: 34
CAST IRON CONSTRUCTION

PRESSURE to 100 PSI (7 BAR)

TEMPERATURE -60°F to +450°F (-50°C to +230°C)

VISCOSITY 28 to 250,000 SSU (1 to 55,000 cSt)

## **TYPICAL APPLICATIONS**

- Asphalt
- Bitumen
- Tar

- Pitch
- Bunker Oils
- · Residual Oils