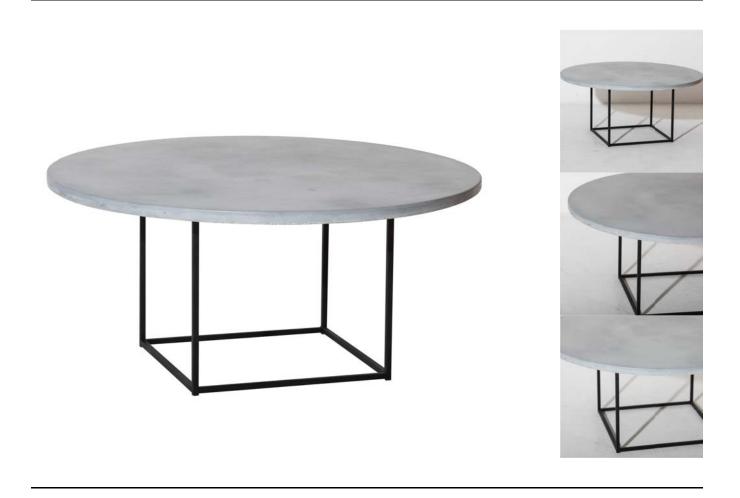

COLORS: Grey, Chromatic Concrete BASE COLOR: Black

WEIGHT: Approximately 25 - 125 lbs Depending On Size LEAD TIME: Typically, 5 Days Custom Sizes and Finishes Available