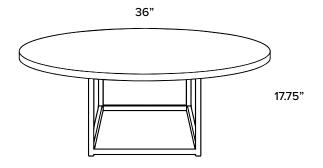

## ROSS (QUICK SHIP)

SIZE: 36" Circular x 16.25" - Exterior Height: 17.75"

COLORS: Grey BASE COLOR: Black

WEIGHT: Approximately 25 - 125 lbs Depending On Size LEAD TIME: Quick Ship MINIMUM HELD QUANTITY: 5