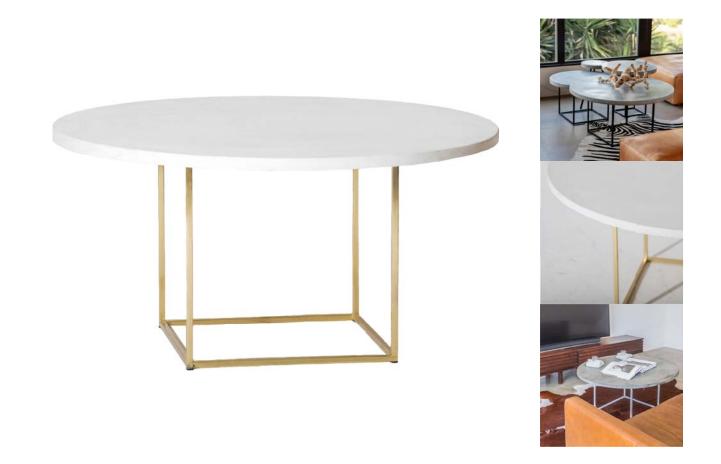

## ROSS

SIZE: 48" Circular x 16.75" 36" Circular x (16.25", 17.75", 21.25", 22.75") - Exterior Height: 17.75" 26" Circular - Exterior Height: 15.75" 22" Circular - Exterior Height: 14.75" Rose Family - Nesting Set of 3 (36", 26", 22")

COLORS: Grey, Chromatic Concrete BASE COLOR: Black

WEIGHT: Approximately 25 - 125 lbs Depending On Size LEAD TIME: Typically, 5 Days Custom Sizes and Finishes Available