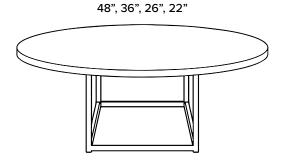

## ROSS

SIZE: 48" Circular x 16.75" 36" Circular x (16.25", 17.75", 21.25", 22.75") - Exterior Height: 17.75" 26" Circular - Exterior Height: 15.75" 22" Circular - Exterior Height: 14.75" Rose Family - Nesting Set of 3 (36", 26", 22")