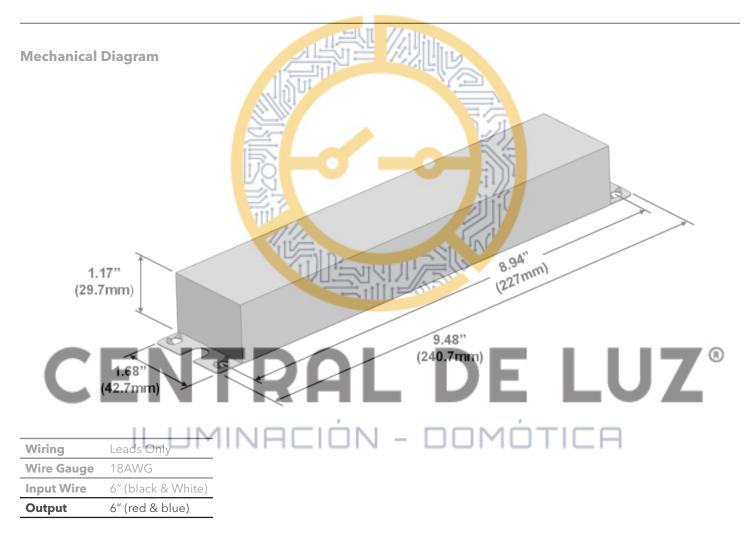

# eldoLED

### mastering light

#### Technical Specifications OPTOTRONIC® OT 60W LED Driver









#### Wiring Diagram



**Note:** For remote mounting distance limitations and EMI compliance requirements reference application note LED126.



#### **Typical Efficiency**







## **CENTRAL DE LUZ®** ILUMINACIÓN - DOMÓTICA

One Lithonia Way Conyers, GA 30012 United States

+1 877 353 6533

nasupport@eldoLED.com www.eldoLED.com

51632 11-21

©2021 Acuity Brands Lighting, Inc. Specifications subject to change without notice. Actual performance may differ as a result of end-user environment and application.