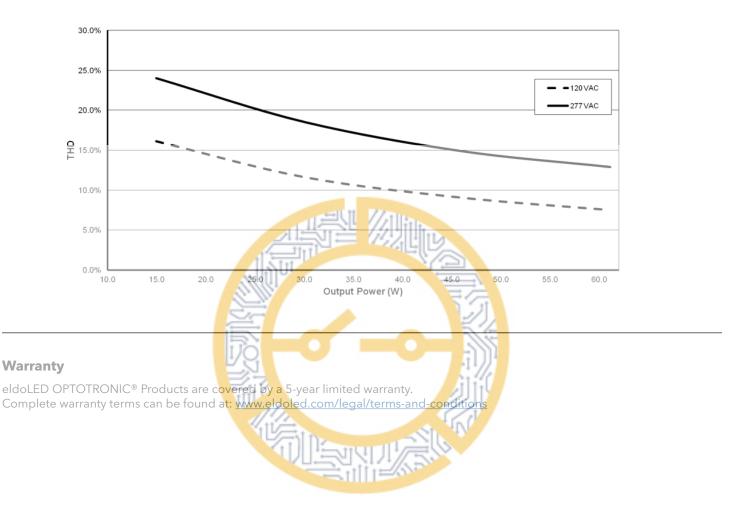

# eldoLED

### mastering light

#### Technical Specifications OPTOTRONIC® OT 60W LED Driver









#### Wiring Diagram



**Note:** For remote mounting distance limitations and EMI compliance requirements reference application note LED126.



#### **Typical Efficiency**







## **CENTRAL DE LUZ®** ILUMINACIÓN - DOMÓTICA

One Lithonia Way Conyers, GA 30012 United States

+1 877 353 6533

nasupport@eldoLED.com www.eldoLED.com

51632 11-21

©2021 Acuity Brands Lighting, Inc. Specifications subject to change without notice. Actual performance may differ as a result of end-user environment and application.