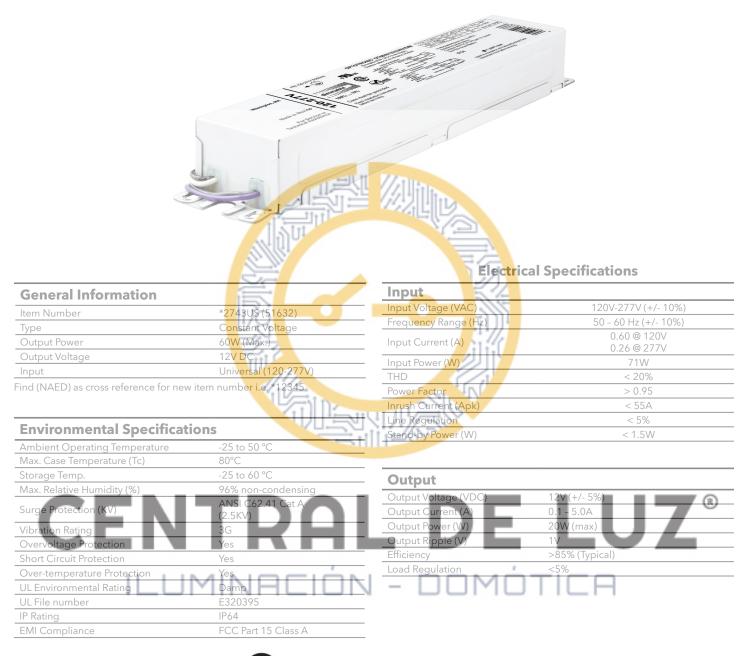

# eldoLED

### mastering light

#### Technical Specifications OPTOTRONIC® OT 60W LED Driver









#### Wiring Diagram



**Note:** For remote mounting distance limitations and EMI compliance requirements reference application note LED126.



#### **Typical Efficiency**







## **CENTRAL DE LUZ®** ILUMINACIÓN - DOMÓTICA

One Lithonia Way Conyers, GA 30012 United States

+1 877 353 6533

nasupport@eldoLED.com www.eldoLED.com

51632 11-21

©2021 Acuity Brands Lighting, Inc. Specifications subject to change without notice. Actual performance may differ as a result of end-user environment and application.