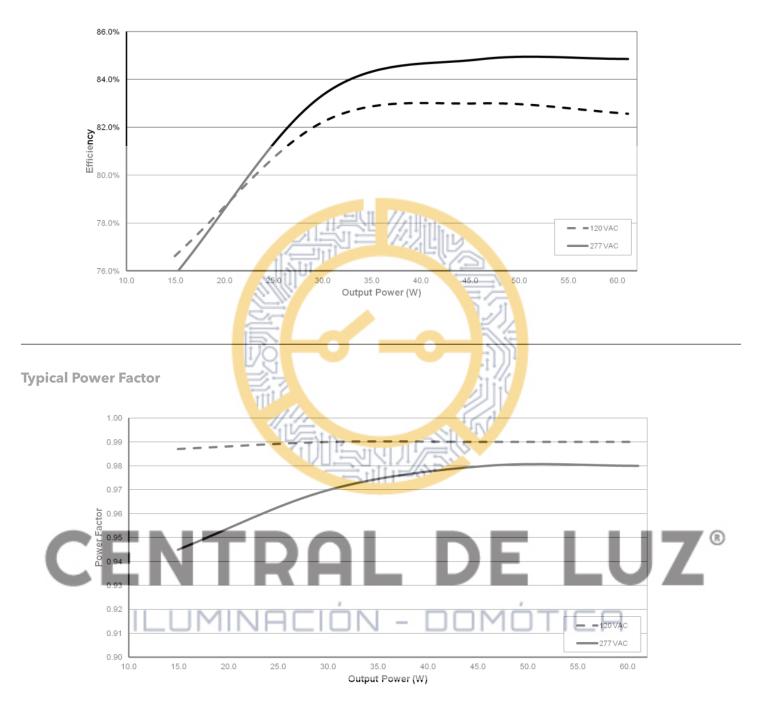

# eldoLED

### mastering light

#### Technical Specifications OPTOTRONIC® OT 60W LED Driver









#### Wiring Diagram



**Note:** For remote mounting distance limitations and EMI compliance requirements reference application note LED126.



#### **Typical Efficiency**







## **CENTRAL DE LUZ®** ILUMINACIÓN - DOMÓTICA

One Lithonia Way Conyers, GA 30012 United States

+1 877 353 6533

nasupport@eldoLED.com www.eldoLED.com

51632 11-21

©2021 Acuity Brands Lighting, Inc. Specifications subject to change without notice. Actual performance may differ as a result of end-user environment and application.