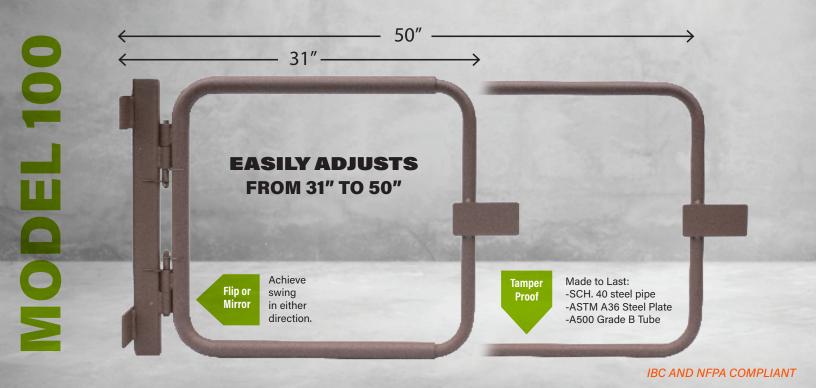

## **SATISFIES YOUR LOCAL AHJ**

On-site install ready; no additional parts required

Single or double gate application

Adjustable width

Adjustable swing direction

Self closing

Universal mounting design

Primed and ready for finish paint