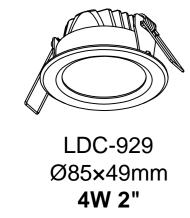

## LDC-929 LDC-930 LDC-931 LDC-931A LDC-932 LDC-932A LDC-933 LDC-934 LDC-934A

## MERCURY FAMILY

LDC-931 Ø110×49mm **6W 3**"

Ø135×49mm

10W 4"

Ø175×49mm

16W 5"

20W 6"

Ø105×59mm

6W 3"

20W 6"

THIS MANUAL IS FOR TOTAL FAMILY

Ø128×59mm

10W 4"

Lamp:SMD-2835 LED
Color 6000/4000/3000K
Color rendering Ra80
Input 100V-240V AC
Current Constant 300mA
Frequency 50/60Hz
Watt 4/6/10/16/20W
Life span 20,000hrs
Operating temp -20°C-+40°C
Indoor use only
IP20
Dimmable NO