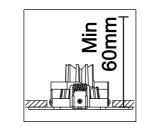

## USER MANUAL LED RECESSED DOWNLIGHT

01.MAKE HOLE PATTERN
02.SWITCH OFF MAIN
03.CONNECT POWER-SUPPLY TO THE MAIN
04.CONNECT LAMP TO POWER SUPPLY
05.HOLD SPRINGS
06.PUT LAMP INTO CEILING
07.SWITCH ON THE MAIN AND LIGHT ON