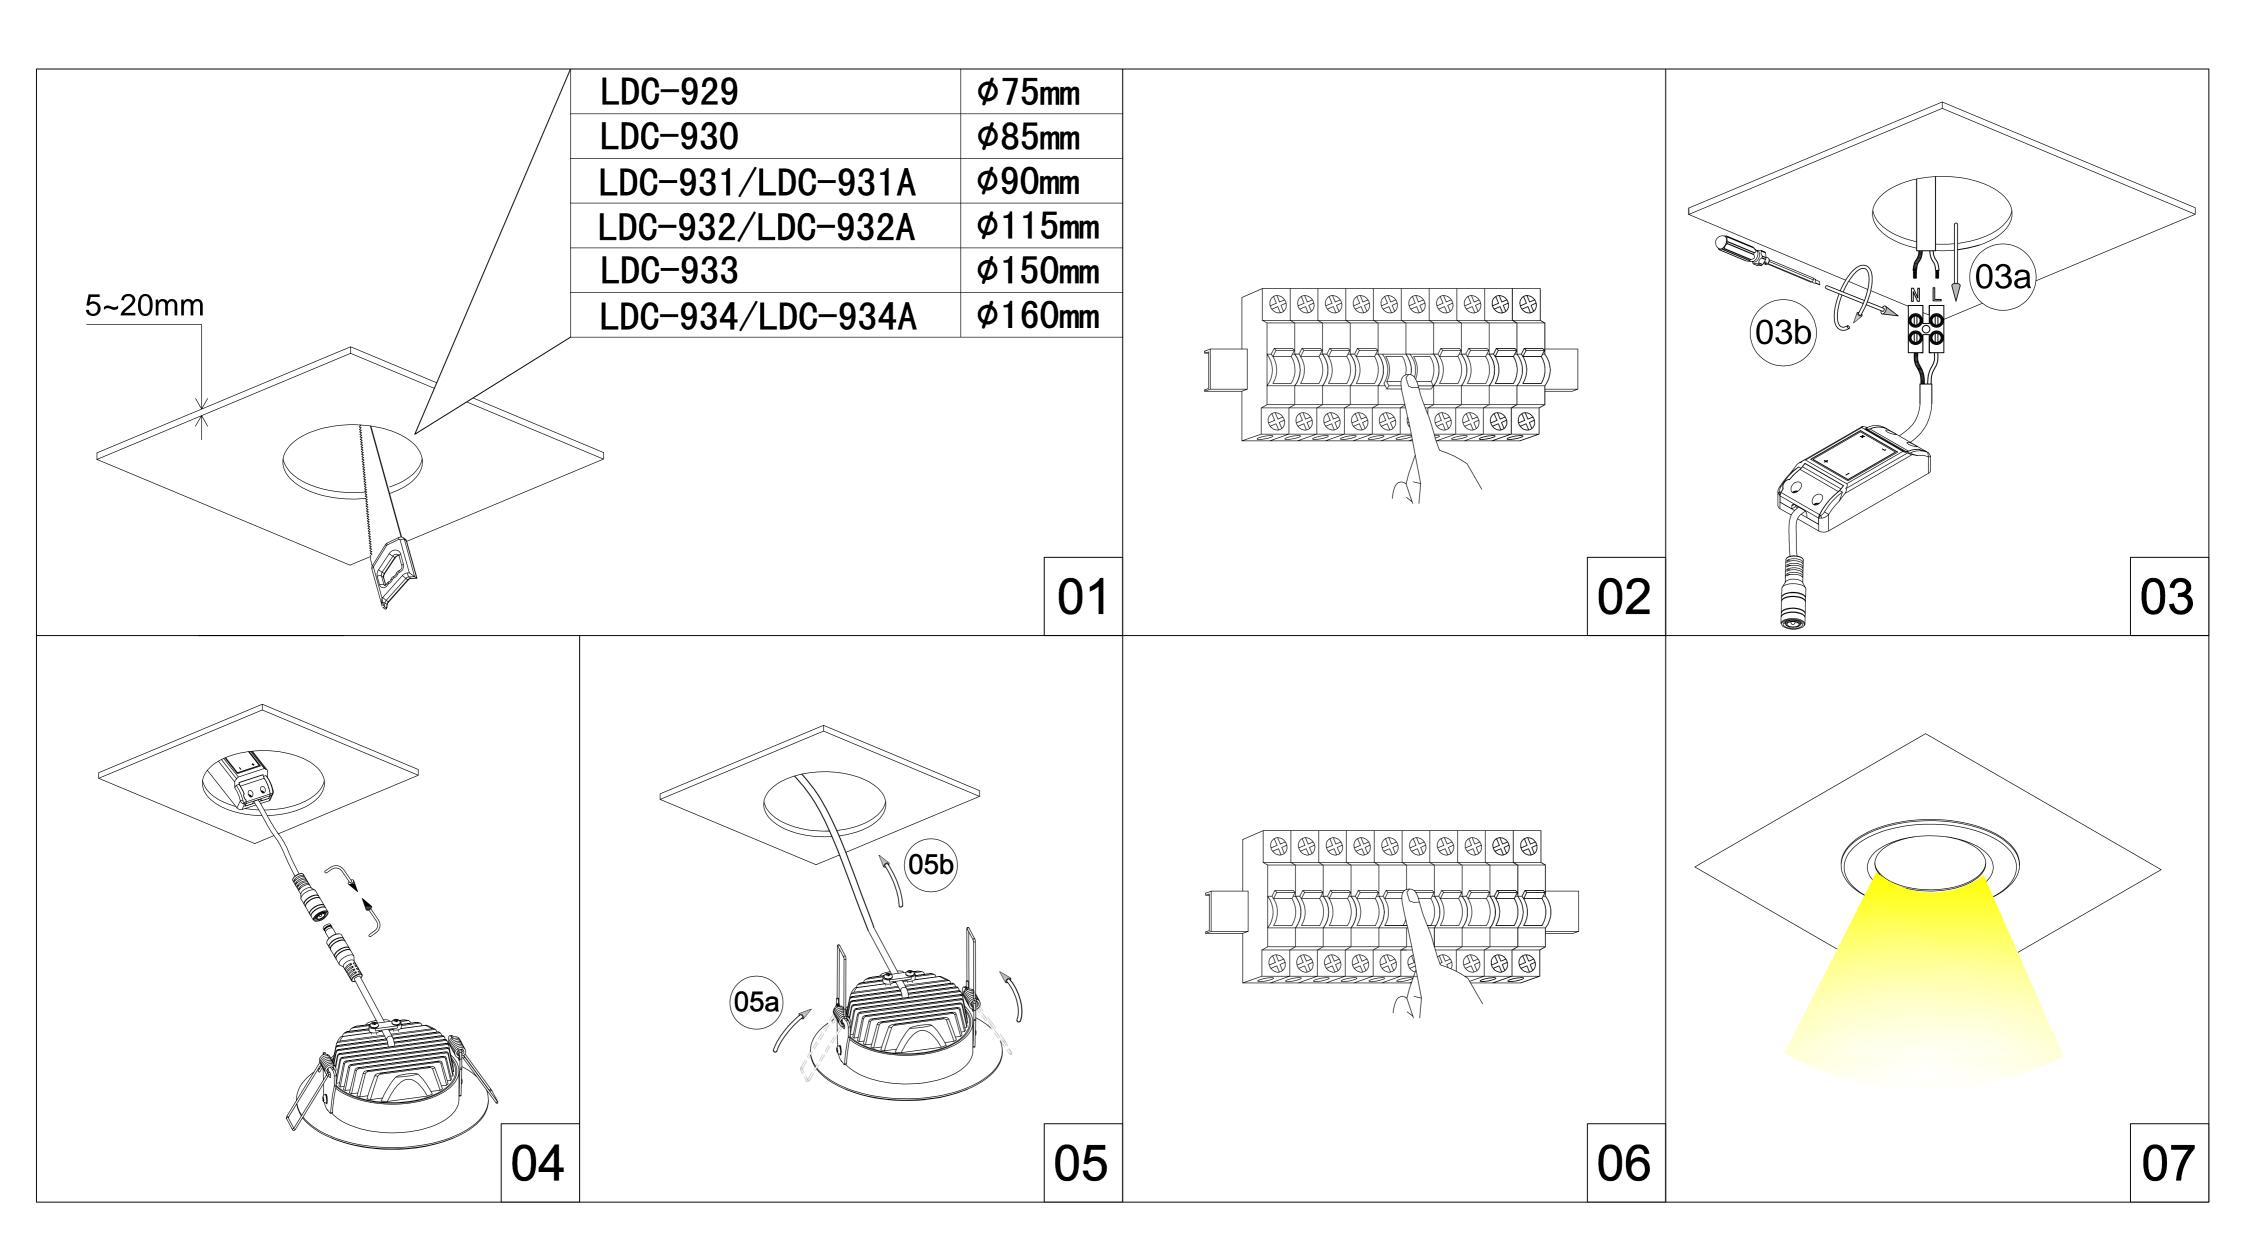

## LDC-929 LDC-930 LDC-931 LDC-931A LDC-932 LDC-932A LDC-933 LDC-934 LDC-934A

## USER MANUAL LED RECESSED DOWNLIGHT

01.MAKE HOLE PATTERN
02.SWITCH OFF MAIN
03.CONNECT POWER-SUPPLY TO THE MAIN
04.CONNECT LAMP TO POWER SUPPLY
05.HOLD SPRINGS
06.PUT LAMP INTO CEILING
07.SWITCH ON THE MAIN AND LIGHT ON