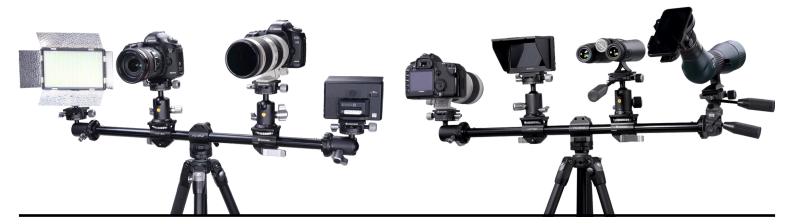

## **MULTI-MOUNT/HORIZONTAL ARM**

Enables you to mount up to four cameras or camera accessories such as a flash unit to a single tripod.

Camera

Spotting Scope

Binocular

LED