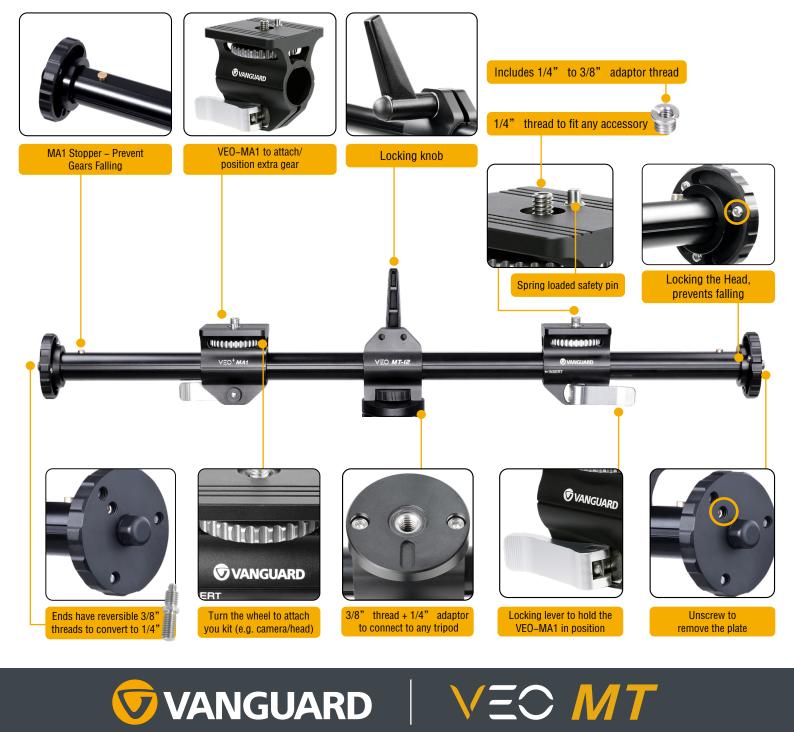

## **MULTI-MOUNT/HORIZONTAL ARM**

Enables you to mount up to four cameras or camera accessories such as a flash unit to a single tripod.

Camera

Spotting Scope

Binocular

LED

## **ACCESSORY**

VEO MA-1 Adapter x2

Screw x 3

3mm Allen Key

EO MT

Bag

vww.vanguardworld.com