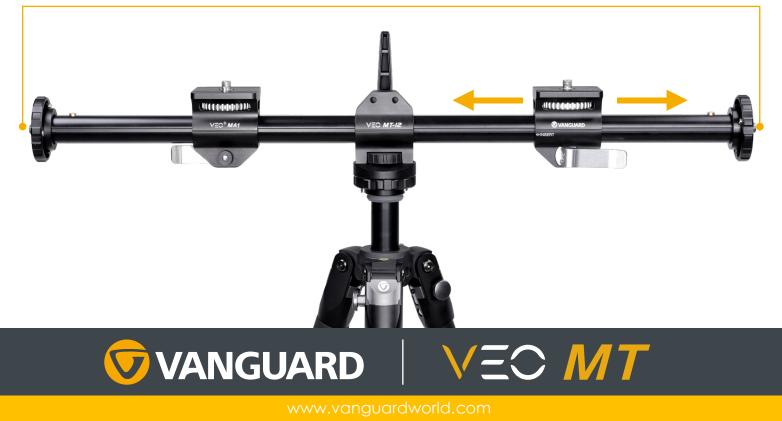

## **MULTI-MOUNT/HORIZONTAL ARM**

Enables you to mount up to four cameras or camera accessories such as a flash unit to a single tripod.

Camera

Spotting Scope

Binocular

LED