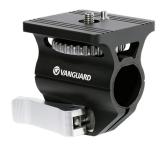

## **MULTI-MOUNT/HORIZONTAL ARM**

Enables you to mount up to four cameras or camera accessories such as a flash unit to a single tripod.

Camera

Spotting Scope

Binocular

LED