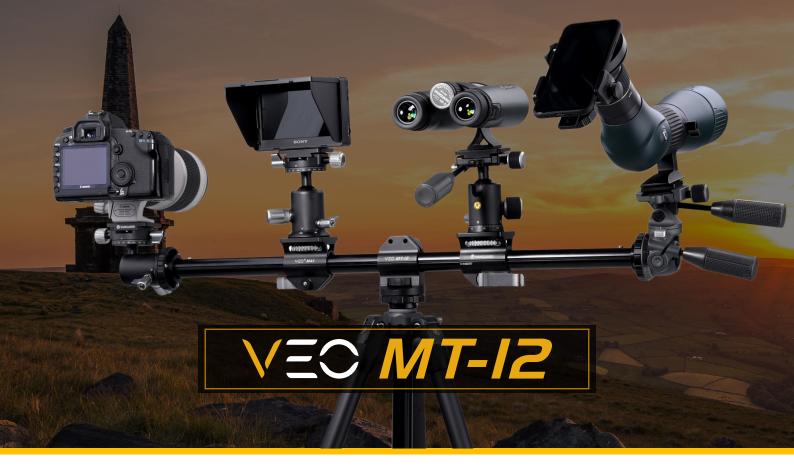

## **MULTI-MOUNT/HORIZONTAL ARM**

Enables you to mount up to four cameras or camera accessories such as a flash unit to a single tripod.

Camera

Spotting Scope

Binocular

LED