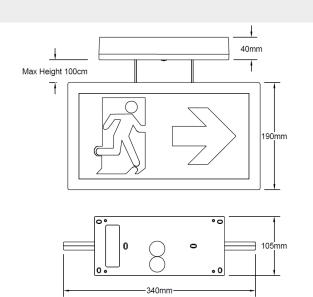

The luminaire is supplied with a pack of inlay panels which includes Arrow Down (AD), Arrow Left (AL), Arrow Right (AR) and Arrow up (AU).

The batteries used with this unit not only offer double the life of traditional emergency lighting batteries, but consume far less power during their operation.