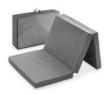

#### **FOLDABLE**

The Sleeper mattress has a small folding size and can be stored away in its bag which is included in the delivery. This way, Sleeper can be easily taken everywhere.

The Sleeper can be folded and stowed space-savingly for transport in the practical carrying bag.

To complete the set, the fitted sheet Bed Me with dimensions of 60 x 120 cm is available separately.