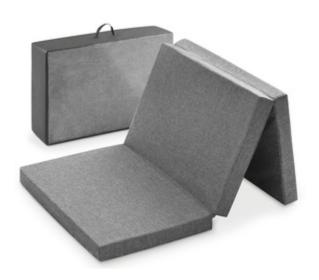

#### **FOLDABLE**

The Sleeper mattress has a small folding size and can be stored away in its bag which is included in the delivery. This way, Sleeper can be easily taken everywhere.

The Sleeper can be folded and stowed space-savingly for transport in the practical carrying bag.

To complete the set, the fitted sheet Bed Me with dimensions of 60 x 120 cm is available separately.