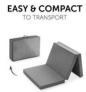

## **EASY & COMPACT**

TO TRANSPORT

#### **FOLDABLE**

The Sleeper mattress has a small folding size and can be stored away in its bag which is included in the delivery. This way, Sleeper can be easily taken everywhere.

The Sleeper can be folded and stowed space-savingly for transport in the practical carrying bag.

To complete the set, the fitted sheet Bed Me with dimensions of 60 x 120 cm is available separately.