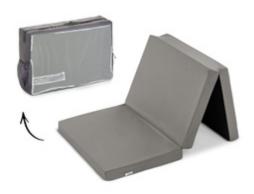

#### **FOLDABLE**

The Sleeper mattress has a small folding size and can be stored away in its bag which is included in the delivery. This way, Sleeper can be easily taken everywhere.

The Sleeper can be folded and stowed space-savingly for transport in the practical carrying bag.

To complete the set, the fitted sheet Bed Me with dimensions of 60 x 120 cm is available separately.