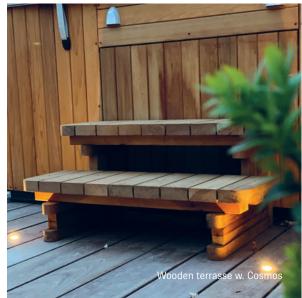

### LIGHT IN YOUR WOODEN TERRASSE

Don't miss out on the possibility of unique ambience on your terrasse. Let the light set the mood you refuse to settle on. An atmosphere that captures the moment and brings magic into your life.

### **WOODEN TERRASSE**

The Cosmos lamp is the obvious choice for wooden terrasses. It was a width of spread of 125 degrees and with a power consumption of only 0,6W, you're guaranteed the wood of your terrace will blend nicely with the subtle and soft light.