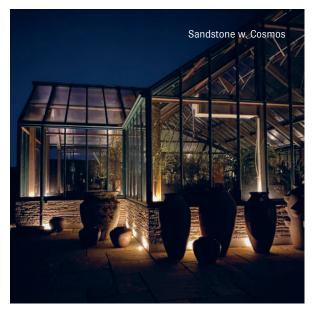

### SANDSTONE

Let Light By Juul convert your project to a magical wonderland. Witness how sandstone and the Cosmos-lamp melts together to create natural elegance. Only your imagination defines how far your project can go.