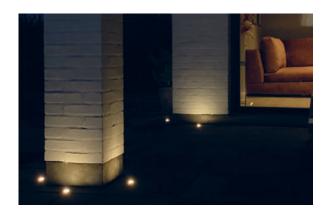

### LIGHT IN YOUR WOODEN TERRASSE

Don't miss out on the possibility of unique ambience on your terrasse. Let the light set the mood you refuse to settle on. An atmosphere that captures the moment and brings magic into your life.

### **WOODEN TERRASSE**

The Cosmos lamp is the obvious choice for wooden terrasses. It was a width of spread of 125 degrees and with a power consumption of only 0,6W, you're guaranteed the wood of your terrace will blend nicely with the subtle and soft light.