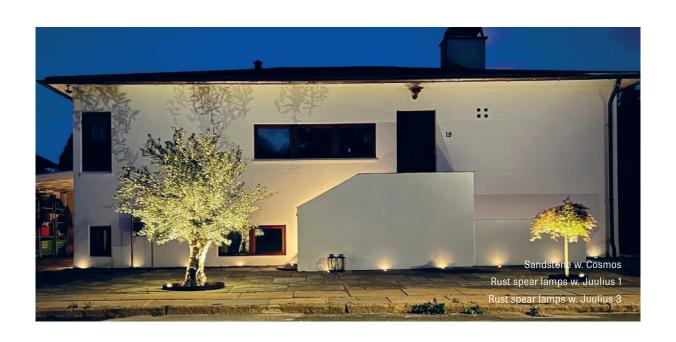

### SPEAR LAMPS

### SEIZE THE OPPORTUNITY OF HAVING A DREAM GARDEN USING SPEAR LAMPS

Capture the beauty that is rustic lighting and let the magic unfold. You can choose between the refined and elegant look or the raw and rustic look. We guarantee a unique setting in your garden, no matter what you choose.

### SPEAR LAMPS

The choice is yours! Stainless steel, rust or black aluminum.