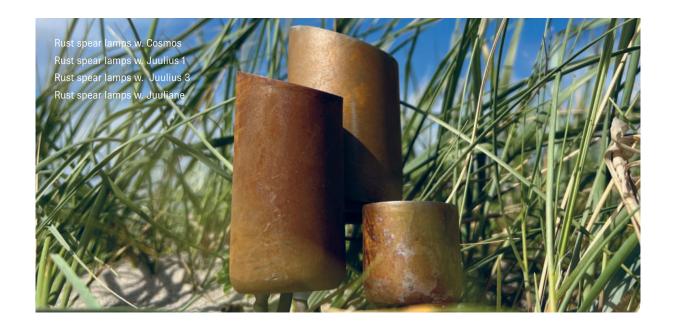

### SPEAR LAMPS

### SEIZE THE OPPORTUNITY OF HAVING A DREAM GARDEN USING SPEAR LAMPS

Capture the beauty that is rustic lighting and let the magic unfold. You can choose between the refined and elegant look or the raw and rustic look. We guarantee a unique setting in your garden, no matter what you choose.

### SPEAR LAMPS

The choice is yours! Stainless steel, rust or black aluminum.