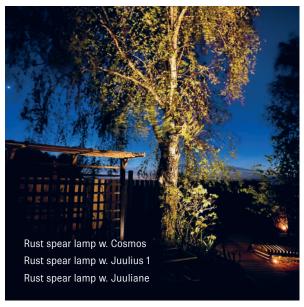

### **GARDEN**

The primary choice for your garden is the Juulius lamp for trees and bushes where you want direct focus. Cosmos is used for the cozy feeling next to a pathway or in your flower bed.

#### LIGHTING FOR THE TREES

End your evenings with a look to your garden and let yourself be amazed. The light creates a calm, smooth setting, that you wont give up once achieved. Use the Juulius lamp at the trees, create depth in your garden and experience magic in its purest form.