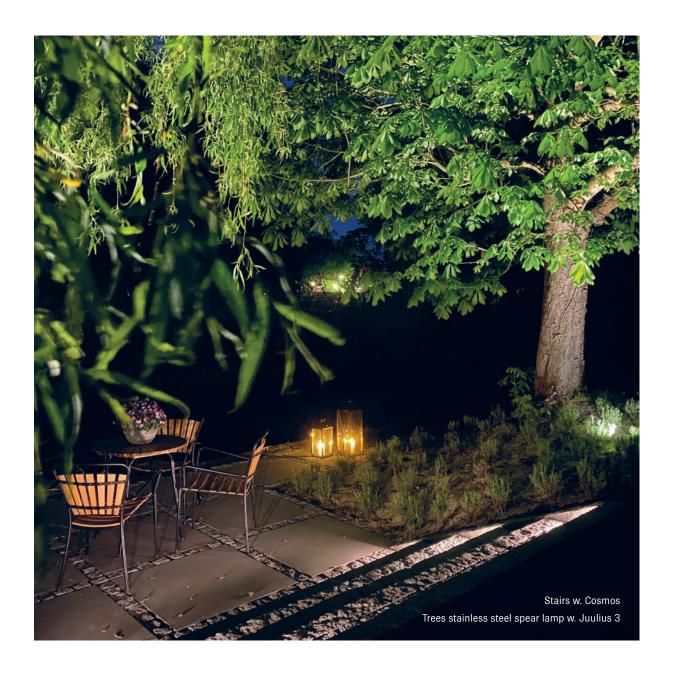

### **GARDEN**

The primary choice for your garden is the Juulius lamp for trees and bushes where you want direct focus. Cosmos is used for the cozy feeling next to a pathway or in your flower bed.

#### LIGHTING FOR THE TREES

End your evenings with a look to your garden and let yourself be amazed. The light creates a calm, smooth setting, that you wont give up once achieved. Use the Juulius lamp at the trees, create depth in your garden and experience magic in its purest form.