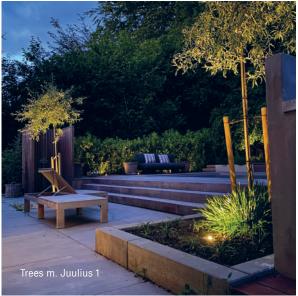

### **GARDEN**

The primary choice for your garden is the Juulius lamp for trees and bushes where you want direct focus. Cosmos is used for the cozy feeling next to a pathway or in your flower bed.

#### LIGHTING FOR THE TREES

End your evenings with a look to your garden and let yourself be amazed. The light creates a calm, smooth setting, that you wont give up once achieved. Use the Juulius lamp at the trees, create depth in your garden and experience magic in its purest form.