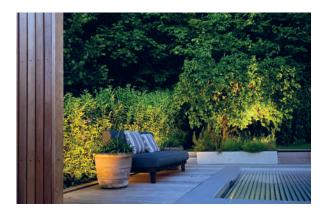

### LIGHT IN YOUR WOODEN TERRASSE

Don't miss out on the possibility of unique ambience on your terrasse. Let the light set the mood you refuse to settle on. An atmosphere that captures the moment and brings magic into your life.

### **WOODEN TERRASSE**

The Cosmos lamp is the obvious choice for wooden terrasses. It was a width of spread of 125 degrees and with a power consumption of only 0,6W, you're guaranteed the wood of your terrace will blend nicely with the subtle and soft light.