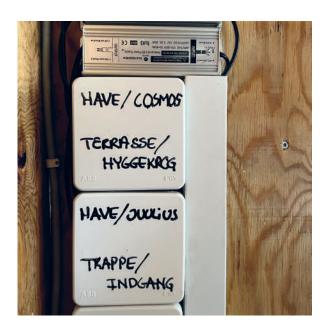

### **CUSTOM CONTROLS**

Let the zigbee-box upgrade your outdoor lighting system from Light By Juul. It's smart. It's innovative and most importantly, it's easy to use.

You'll have access to a lot of cool features such as; adjusting the level of shine from your lights, turn your lights on/off with a timer, and motion detection.

Our zigbee-box works with the Phillips Hue-App.

### **POSSIBILITIES**

Get the simple solution with a twilight switch and let the lights take care of itself night and day all year round. Or choose the zigbee-box to gain access to a wide array of options for your lights.