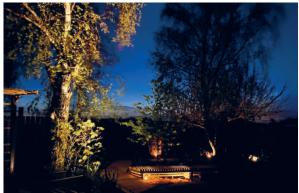

### GARDEN

## LIGHT FOR EVERYONE, EXPERIENCE OUR ELEGANT LIGHTING DESIGN

### **GARDEN**

The primary choice for your garden is the Juulius lamp for trees and bushes where you want direct focus. Cosmos is used for the cozy feeling next to a pathway or in your flower bed.

#### LIGHTING FOR THE TREES

End your evenings with a look to your garden and let yourself be amazed. The light creates a calm, smooth setting, that you wont give up once achieved. Use the Juulius lamp at the trees, create depth in your garden and experience magic in its purest form.