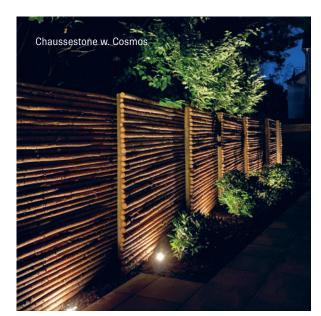

### SANDSTONE

Let Light By Juul convert your project to a magical wonderland. Witness how sandstone and the Cosmos-lamp melts together to create natural elegance. Only your imagination defines how far your project can go.

### **BRICKS**

When Light By Juul gets implemented in your bricks you can almost hear a faint symphony playing in your garden. Instant harmony. We guarantee you will never want to go back. Let the magic shine a light from your bricks.

### **YOUR TILES**

Why not pamper your existing tiles or bricks? Let's elevate your existing garden with a brandnew look from Light By Juul. You can create something extraordinary where the light transforms and spotlights your tiles.

### LIGHT IN STONE AND PAVEMENT

When a single tile becomes an enchanting lamp. Let the beauty of nature connect with the light. Let the light create an oasis of light and aesthetics well above your expectations.