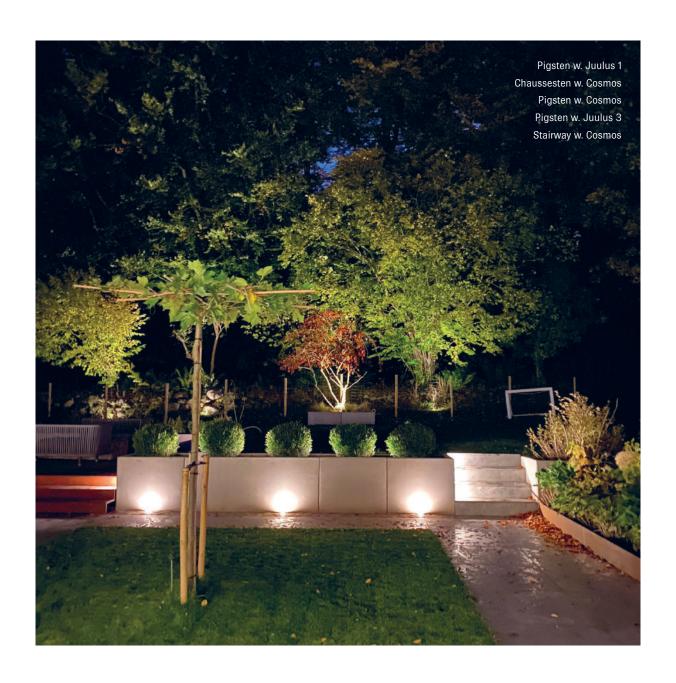

### GARDEN

## LIGHT FOR EVERYONE, EXPERIENCE OUR ELEGANT LIGHTING DESIGN

### **GARDEN**

The primary choice for your garden is the Juulius lamp for trees and bushes where you want direct focus. Cosmos is used for the cozy feeling next to a pathway or in your flower bed.

#### LIGHTING FOR THE TREES

End your evenings with a look to your garden and let yourself be amazed. The light creates a calm, smooth setting, that you wont give up once achieved. Use the Juulius lamp at the trees, create depth in your garden and experience magic in its purest form.