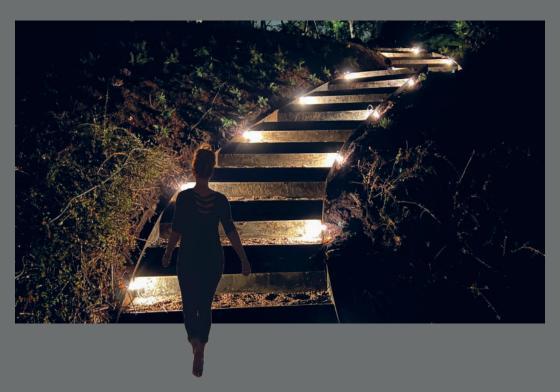

### **STAIRS**

You need a light to shine your path, so you don't trip and stumble in the dark. You can place the light from the side of the stairs, with this placement, the light will be mellow and soft as you walk down the stairs.

### STAIRS

### SEE YOUR STAIRS IN A WHOLE NEW LIGHT