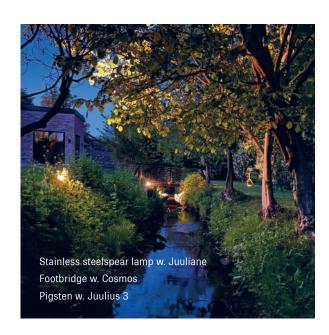

### SPEAR LAMPS

### SEIZE THE OPPORTUNITY OF HAVING A DREAM GARDEN USING SPEAR LAMPS

Capture the beauty that is rustic lighting and let the magic unfold. You can choose between the refined and elegant look or the raw and rustic look. We guarantee a unique setting in your garden, no matter what you choose.

### **GARDEN**

The primary choice for your garden is the Juulius lamp for trees and bushes where you want direct focus. Cosmos is used for the cozy feeling next to a pathway or in your flower bed.