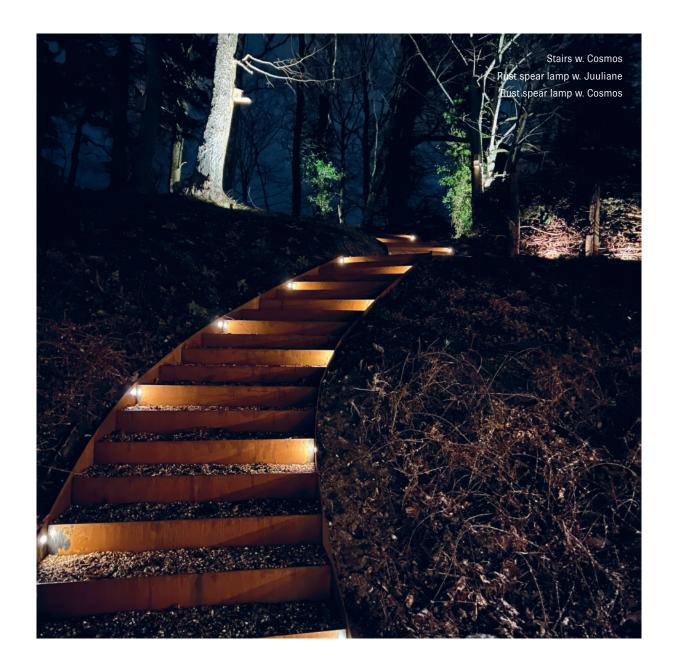

### **STAIRS**

You need a light to shine your path, so you don't trip and stumble in the dark. You can place the light from the side of the stairs, with this placement, the light will be mellow and soft as you walk down the stairs.

### STAIRS

### SEE YOUR STAIRS IN A WHOLE NEW LIGHT