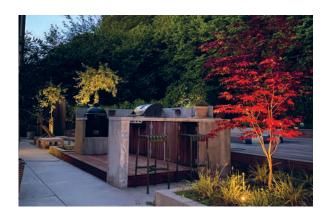

### **GARDEN**

The primary choice for your garden is the Juulius lamp for trees and bushes where you want direct focus. Cosmos is used for the cozy feeling next to a pathway or in your flower bed.

#### LIGHTING FOR THE TREES

End your evenings with a look to your garden and let yourself be amazed. The light creates a calm, smooth setting, that you wont give up once achieved. Use the Juulius lamp at the trees, create depth in your garden and experience magic in its purest form.