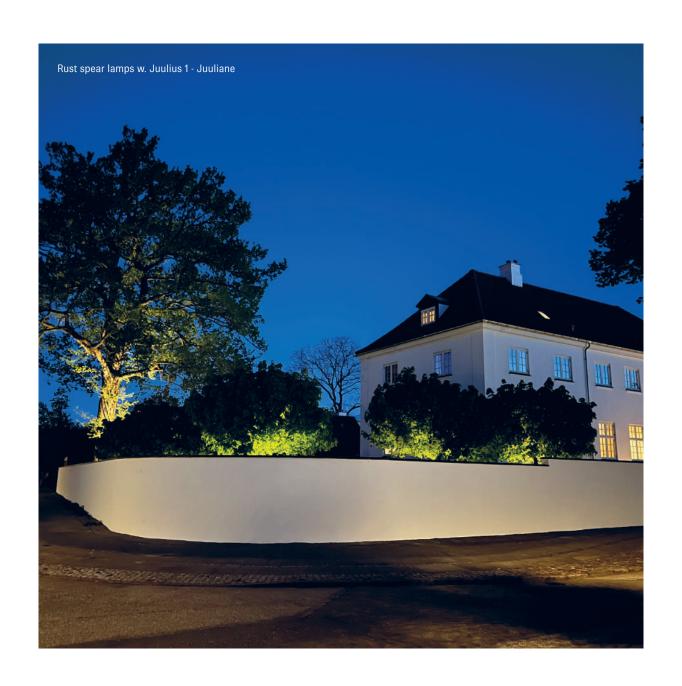

### SPEAR LAMPS

### SEIZE THE OPPORTUNITY OF HAVING A DREAM GARDEN USING SPEAR LAMPS

Capture the beauty that is rustic lighting and let the magic unfold. You can choose between the refined and elegant look or the raw and rustic look. We guarantee a unique setting in your garden, no matter what you choose.

### SPEAR LAMPS

The choice is yours! Stainless steel, rust or black aluminum.