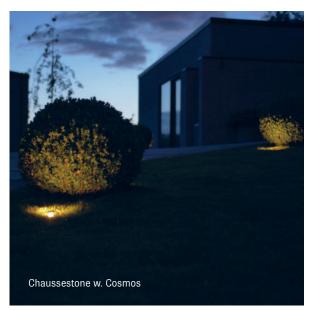

### **GARDEN**

The primary choice for your garden is the Juulius lamp for trees and bushes where you want direct focus. Cosmos is used for the cozy feeling next to a pathway or in your flower bed.

#### LIGHTING FOR THE TREES

End your evenings with a look to your garden and let yourself be amazed. The light creates a calm, smooth setting, that you wont give up once achieved. Use the Juulius lamp at the trees, create depth in your garden and experience magic in its purest form.