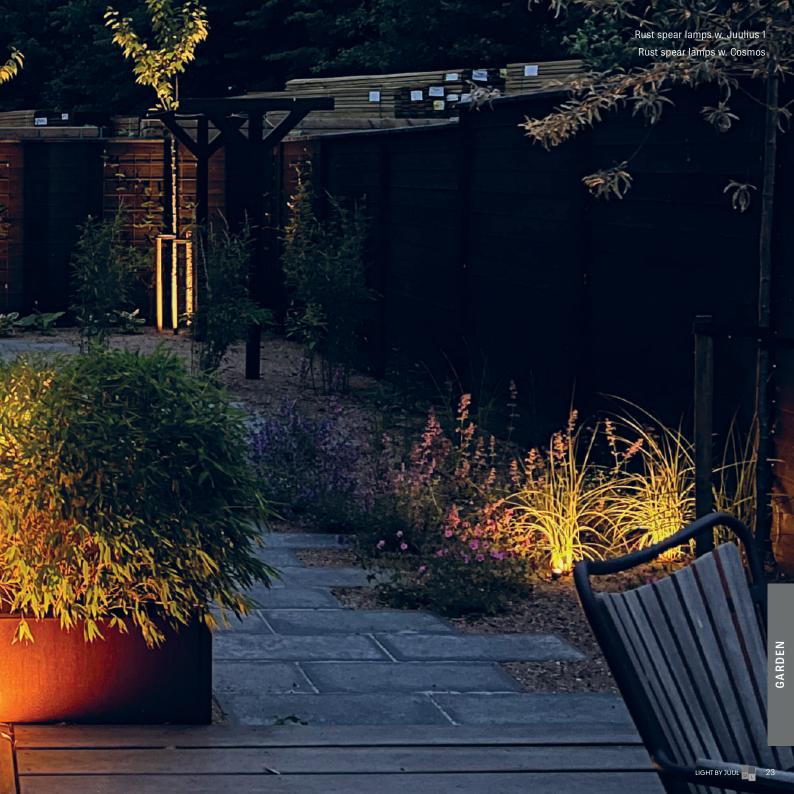

### GARDEN

### **GARDEN**

The primary choice for your garden is the Juulius lamp for trees and bushes where you want direct focus. Cosmos is used for the cozy feeling next to a pathway or in your flower bed.

#### LIGHTING FOR THE TREES

End your evenings with a look to your garden and let yourself be amazed. The light creates a calm, smooth setting, that you wont give up once achieved. Use the Juulius lamp at the trees, create depth in your garden and experience magic in its purest form.