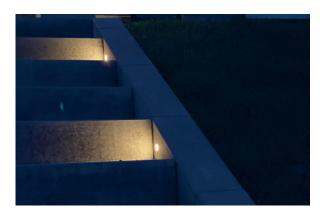

### **STAIRS**

You need a light to shine your path, so you don't trip and stumble in the dark. You can place the light from the side of the stairs, with this placement, the light will be mellow and soft as you walk down the stairs.

### STAIRS

### SEE YOUR STAIRS IN A WHOLE NEW LIGHT