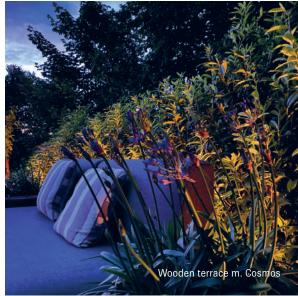

### LIGHT IN YOUR WOODEN TERRASSE

Don't miss out on the possibility of unique ambience on your terrasse. Let the light set the mood you refuse to settle on. An atmosphere that captures the moment and brings magic into your life.

### **WOODEN TERRASSE**

The Cosmos lamp is the obvious choice for wooden terrasses. It was a width of spread of 125 degrees and with a power consumption of only 0,6W, you're guaranteed the wood of your terrace will blend nicely with the subtle and soft light.