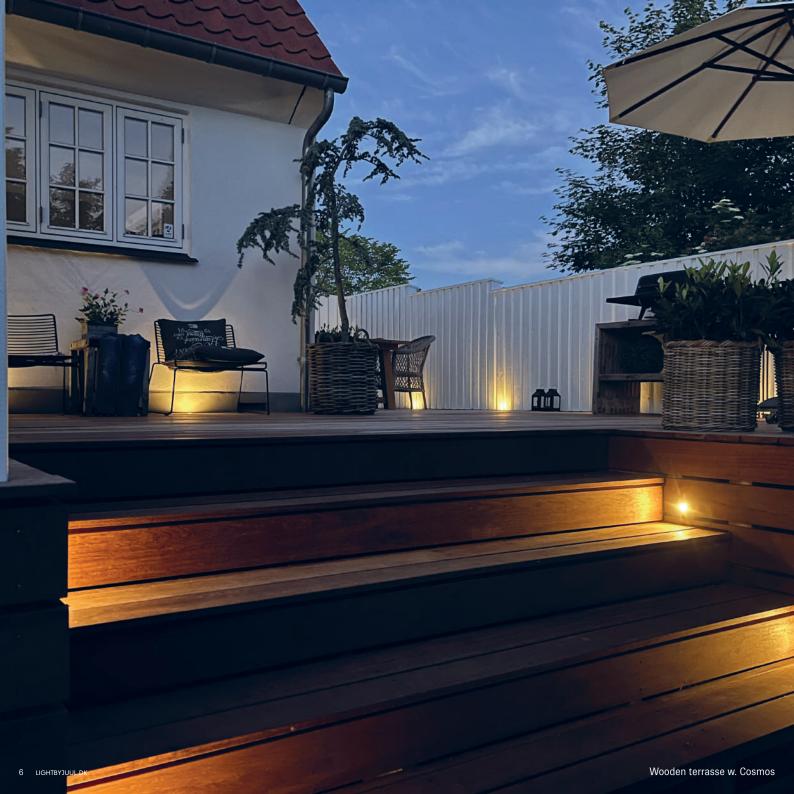

### LIGHT IN YOUR WOODEN TERRASSE

Don't miss out on the possibility of unique ambience on your terrasse. Let the light set the mood you refuse to settle on. An atmosphere that captures the moment and brings magic into your life.

### **WOODEN TERRASSE**

The Cosmos lamp is the obvious choice for wooden terrasses. It was a width of spread of 125 degrees and with a power consumption of only 0,6W, you're guaranteed the wood of your terrace will blend nicely with the subtle and soft light.