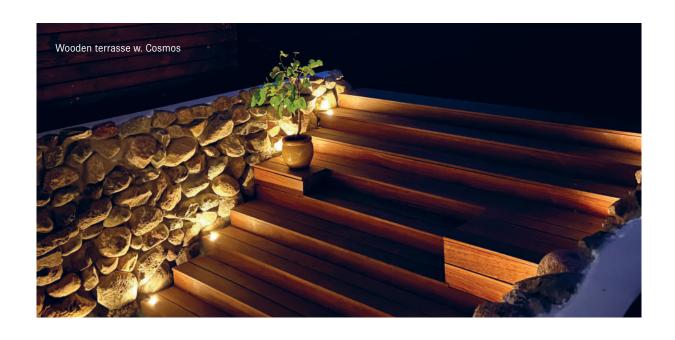

### LIGHT IN YOUR WOODEN TERRASSE

Don't miss out on the possibility of unique ambience on your terrasse. Let the light set the mood you refuse to settle on. An atmosphere that captures the moment and brings magic into your life.

### **WOODEN TERRASSE**

The Cosmos lamp is the obvious choice for wooden terrasses. It was a width of spread of 125 degrees and with a power consumption of only 0,6W, you're guaranteed the wood of your terrace will blend nicely with the subtle and soft light.