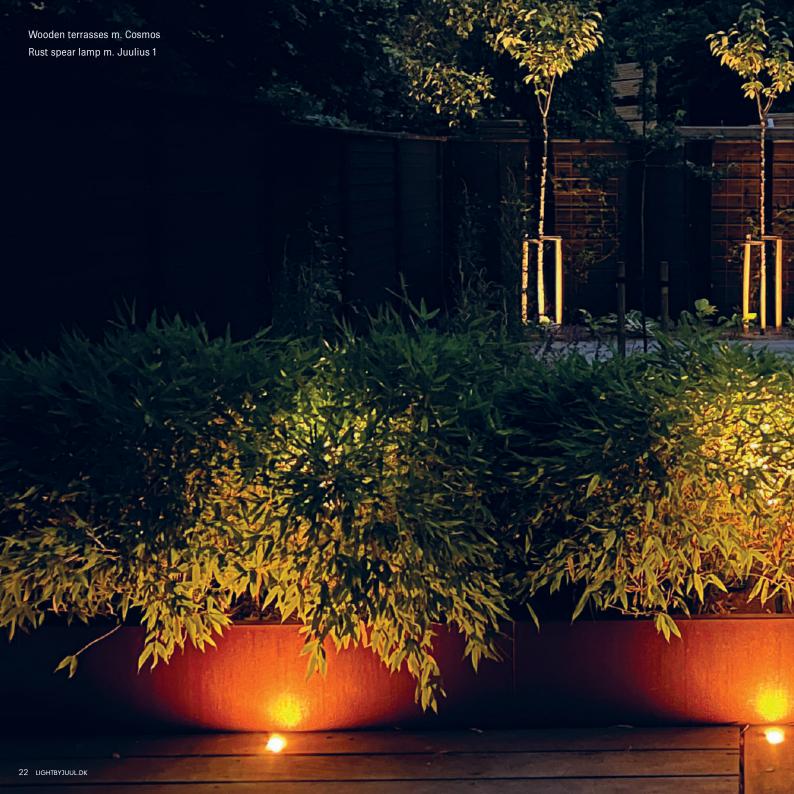

### GARDEN

### **GARDEN**

The primary choice for your garden is the Juulius lamp for trees and bushes where you want direct focus. Cosmos is used for the cozy feeling next to a pathway or in your flower bed.

#### LIGHTING FOR THE TREES

End your evenings with a look to your garden and let yourself be amazed. The light creates a calm, smooth setting, that you wont give up once achieved. Use the Juulius lamp at the trees, create depth in your garden and experience magic in its purest form.