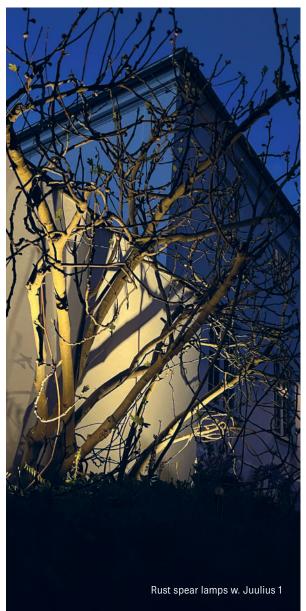

### SPEAR LAMPS

### SEIZE THE OPPORTUNITY OF HAVING A DREAM GARDEN USING SPEAR LAMPS

Capture the beauty that is rustic lighting and let the magic unfold. You can choose between the refined and elegant look or the raw and rustic look. We guarantee a unique setting in your garden, no matter what you choose.

### SPEAR LAMPS

The choice is yours! Stainless steel, rust or black aluminum.