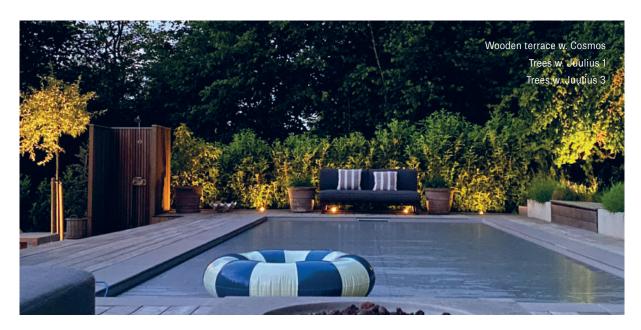

### **GARDEN**

The primary choice for your garden is the Juulius lamp for trees and bushes where you want direct focus. Cosmos is used for the cozy feeling next to a pathway or in your flower bed.

#### LIGHTING FOR THE TREES

End your evenings with a look to your garden and let yourself be amazed. The light creates a calm, smooth setting, that you wont give up once achieved. Use the Juulius lamp at the trees, create depth in your garden and experience magic in its purest form.