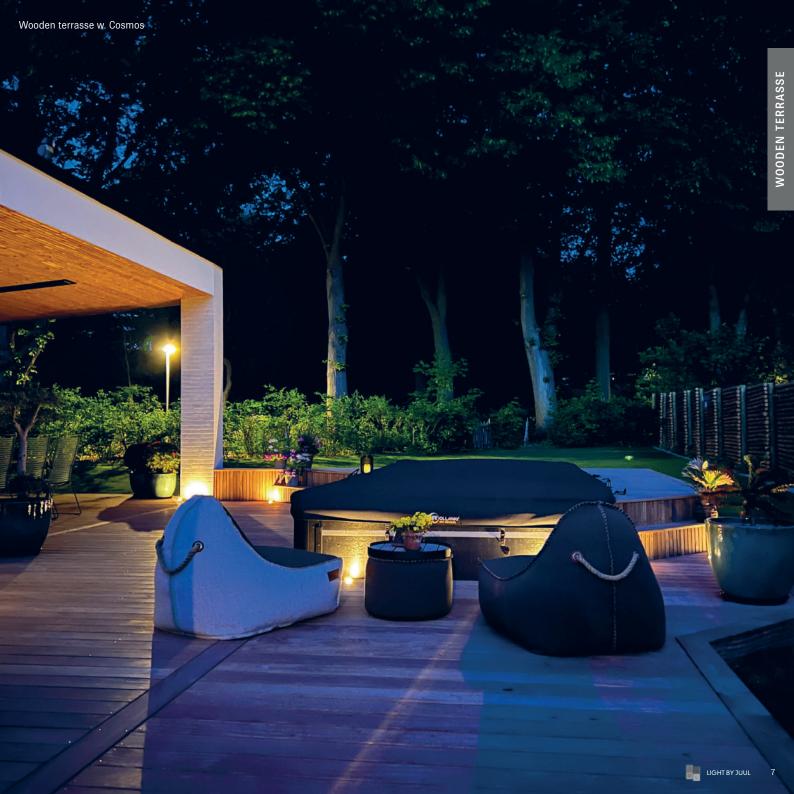

### LIGHT IN YOUR WOODEN TERRASSE

Don't miss out on the possibility of unique ambience on your terrasse. Let the light set the mood you refuse to settle on. An atmosphere that captures the moment and brings magic into your life.

### **WOODEN TERRASSE**

The Cosmos lamp is the obvious choice for wooden terrasses. It was a width of spread of 125 degrees and with a power consumption of only 0,6W, you're guaranteed the wood of your terrace will blend nicely with the subtle and soft light.