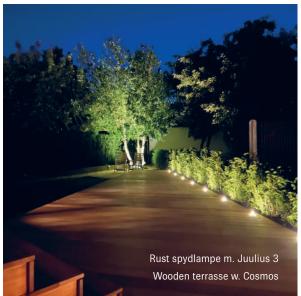

### LIGHT IN YOUR WOODEN TERRASSE

Don't miss out on the possibility of unique ambience on your terrasse. Let the light set the mood you refuse to settle on. An atmosphere that captures the moment and brings magic into your life.

### **WOODEN TERRASSE**

The Cosmos lamp is the obvious choice for wooden terrasses. It was a width of spread of 125 degrees and with a power consumption of only 0,6W, you're guaranteed the wood of your terrace will blend nicely with the subtle and soft light.

### **GARDEN**

The primary choice for your garden is the Juulius lamp for trees and bushes where you want direct focus. Cosmos is used for the cozy feeling next to a pathway or in your flower bed.