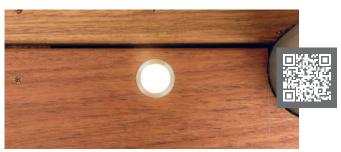

### LIGHT IN YOUR WOODEN TERRASSE

Don't miss out on the possibility of unique ambience on your terrasse. Let the light set the mood you refuse to settle on. An atmosphere that captures the moment and brings magic into your life.

### **WOODEN TERRASSE**

The Cosmos lamp is the obvious choice for wooden terrasses. It was a width of spread of 125 degrees and with a power consumption of only 0,6W, you're guaranteed the wood of your terrace will blend nicely with the subtle and soft light.