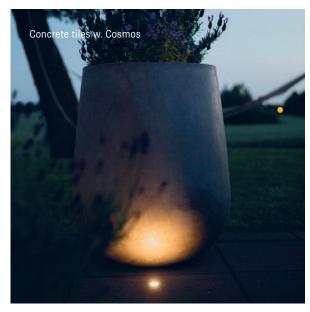

#### POWER CONSUMPTION

Our LED-lights are very economy friendly. Our Cosmos lamp use 0,6W pr. Hour. This lamp can run for 1666 hours spending only 1 KW power. We're proud to say all our lights are LED-based, which maximizes power consumption. Our lighting solutions provide you with unique design and ambience, whilst simultaneously giving you an environmentally friendly approach to shine a light on your estate.

### **WOODEN TERRASSE**

The Cosmos lamp is the obvious choice for wooden terrasses. It was a width of spread of 125 degrees and with a power consumption of only 0,6W, you're guaranteed the wood of your terrace will blend nicely with the subtle and soft light.