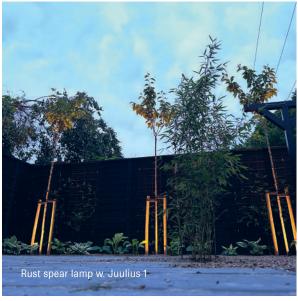

### **GARDEN**

The primary choice for your garden is the Juulius lamp for trees and bushes where you want direct focus. Cosmos is used for the cozy feeling next to a pathway or in your flower bed.

#### LIGHTING FOR THE TREES

End your evenings with a look to your garden and let yourself be amazed. The light creates a calm, smooth setting, that you wont give up once achieved. Use the Juulius lamp at the trees, create depth in your garden and experience magic in its purest form.