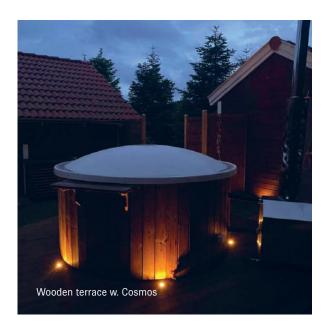

### LIGHT IN YOUR WOODEN TERRASSE

Don't miss out on the possibility of unique ambience on your terrasse. Let the light set the mood you refuse to settle on. An atmosphere that captures the moment and brings magic into your life.

### **WOODEN TERRASSE**

The Cosmos lamp is the obvious choice for wooden terrasses. It was a width of spread of 125 degrees and with a power consumption of only 0,6W, you're guaranteed the wood of your terrace will blend nicely with the subtle and soft light.