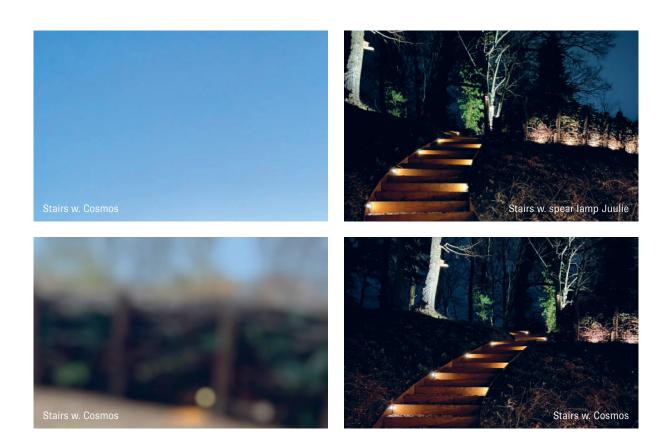

### **STAIRS**

You need a light to shine your path, so you don't trip and stumble in the dark. You can place the light from the side of the stairs, with this placement, the light will be mellow and soft as you walk down the stairs.

### STAIRS

### SEE YOUR STAIRS IN A WHOLE NEW LIGHT