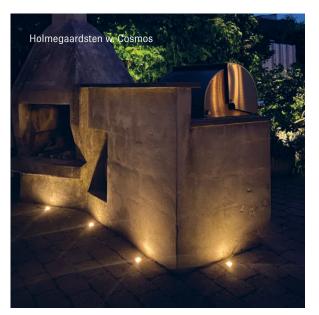

### TILES WITH LAMPS

Selected tiles with lamps. Holmegaardsten, Rough stone, Cobblestone and pavement tiles.

Thinking about getting lights in your tiles?