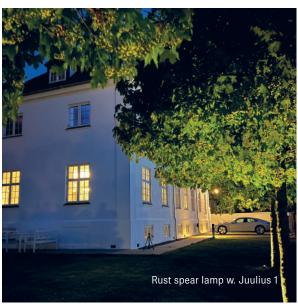

### SPEAR LAMPS

### SEIZE THE OPPORTUNITY OF HAVING A DREAM GARDEN USING SPEAR LAMPS

Capture the beauty that is rustic lighting and let the magic unfold. You can choose between the refined and elegant look or the raw and rustic look. We guarantee a unique setting in your garden, no matter what you choose.

### SPEAR LAMPS

The choice is yours! Stainless steel, rust or black aluminum.