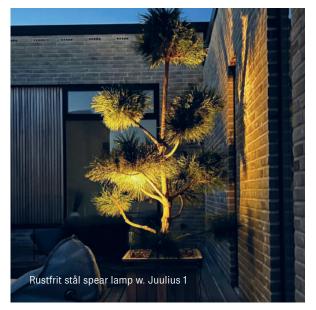

### SPEAR LAMPS

### SEIZE THE OPPORTUNITY OF HAVING A DREAM GARDEN USING SPEAR LAMPS

Capture the beauty that is rustic lighting and let the magic unfold. You can choose between the refined and elegant look or the raw and rustic look. We guarantee a unique setting in your garden, no matter what you choose.

### SPEAR LAMPS

The choice is yours! Stainless steel, rust or black aluminum.