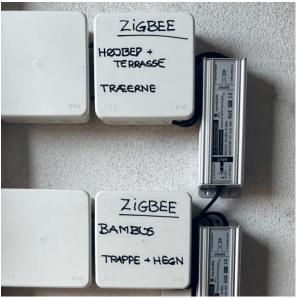

### **CUSTOM CONTROLS**

Let the zigbee-box upgrade your outdoor lighting system from Light By Juul. It's smart. It's innovative and most importantly, it's easy to use.

You'll have access to a lot of cool features such as; adjusting the level of shine from your lights, turn your lights on/off with a timer, and motion detection.

Our zigbee-box works with the Phillips Hue-App.

### **POSSIBILITIES**

Get the simple solution with a twilight switch and let the lights take care of itself night and day all year round. Or choose the zigbee-box to gain access to a wide array of options for your lights.