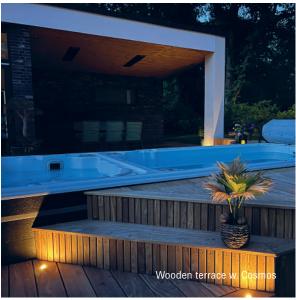

### LIGHT IN YOUR WOODEN TERRASSE

Don't miss out on the possibility of unique ambience on your terrasse. Let the light set the mood you refuse to settle on. An atmosphere that captures the moment and brings magic into your life.

### **WOODEN TERRASSE**

The Cosmos lamp is the obvious choice for wooden terrasses. It was a width of spread of 125 degrees and with a power consumption of only 0,6W, you're guaranteed the wood of your terrace will blend nicely with the subtle and soft light.