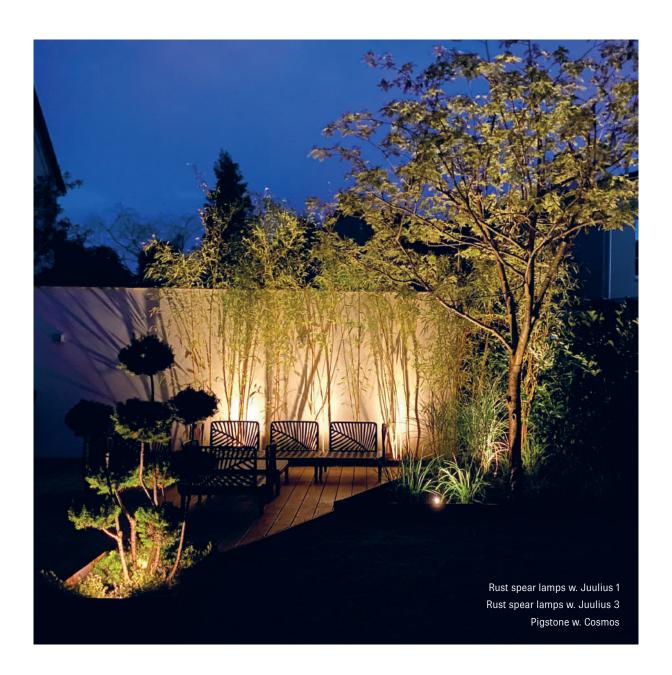

### **GARDEN**

The primary choice for your garden is the Juulius lamp for trees and bushes where you want direct focus. Cosmos is used for the cozy feeling next to a pathway or in your flower bed.

#### LIGHTING FOR THE TREES

End your evenings with a look to your garden and let yourself be amazed. The light creates a calm, smooth setting, that you wont give up once achieved. Use the Juulius lamp at the trees, create depth in your garden and experience magic in its purest form.