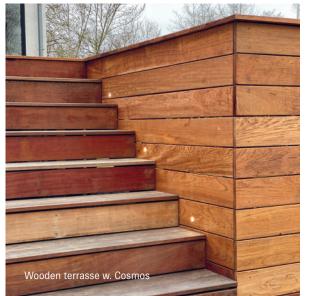

### LIGHT IN YOUR WOODEN TERRASSE

Don't miss out on the possibility of unique ambience on your terrasse. Let the light set the mood you refuse to settle on. An atmosphere that captures the moment and brings magic into your life.

### **WOODEN TERRASSE**

The Cosmos lamp is the obvious choice for wooden terrasses. It was a width of spread of 125 degrees and with a power consumption of only 0,6W, you're guaranteed the wood of your terrace will blend nicely with the subtle and soft light.