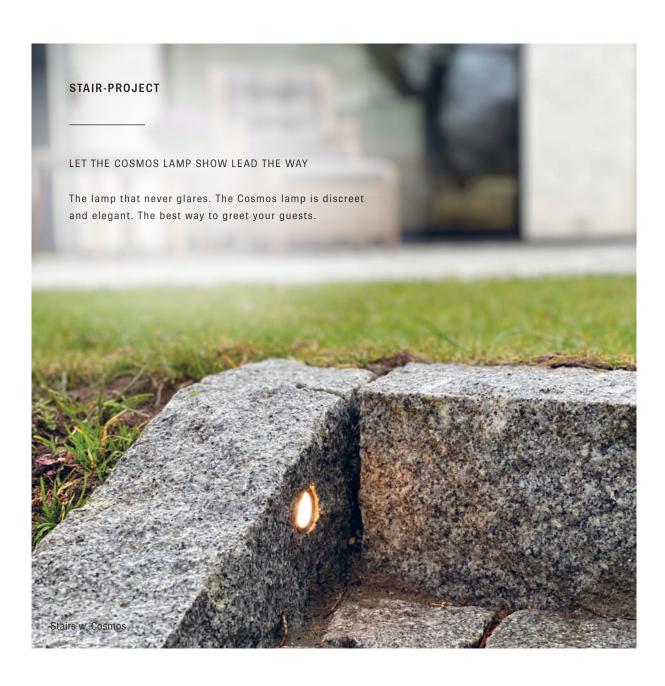

### **STAIRS**

You need a light to shine your path, so you don't trip and stumble in the dark. You can place the light from the side of the stairs, with this placement, the light will be mellow and soft as you walk down the stairs.

### STAIRS

### SEE YOUR STAIRS IN A WHOLE NEW LIGHT