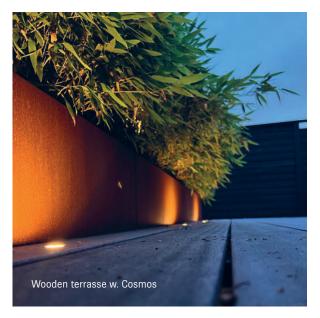

### LIGHT IN YOUR WOODEN TERRASSE

Don't miss out on the possibility of unique ambience on your terrasse. Let the light set the mood you refuse to settle on. An atmosphere that captures the moment and brings magic into your life.

### **WOODEN TERRASSE**

The Cosmos lamp is the obvious choice for wooden terrasses. It was a width of spread of 125 degrees and with a power consumption of only 0,6W, you're guaranteed the wood of your terrace will blend nicely with the subtle and soft light.