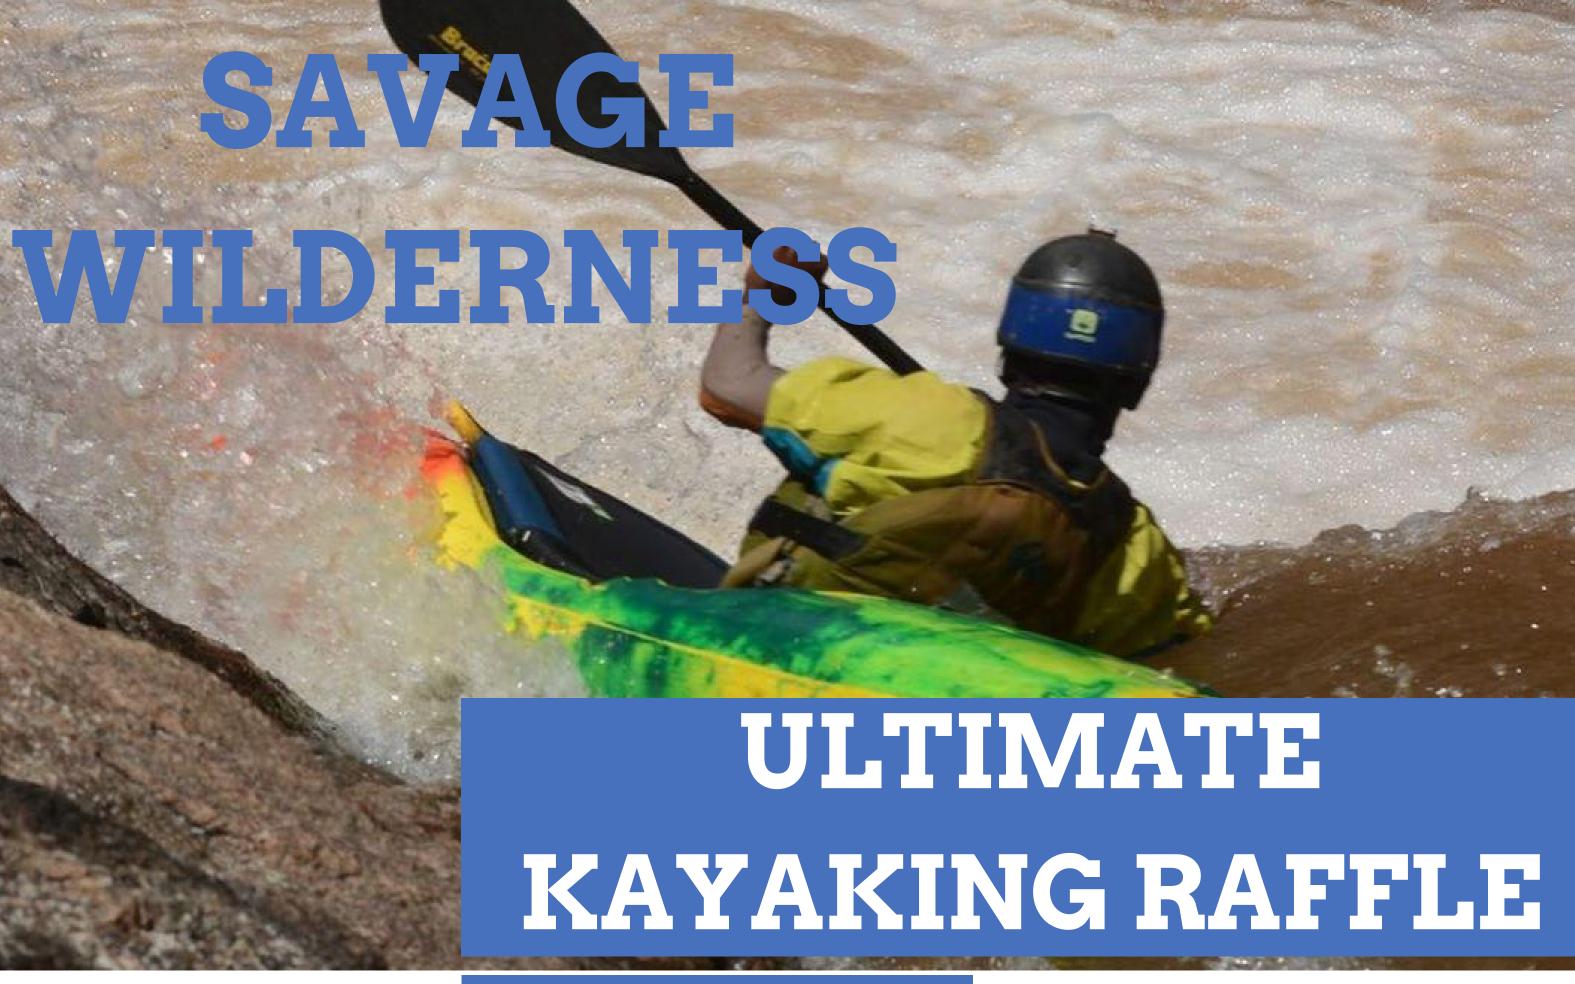

## HOW IT WORKS

Following the current pandemic, We have come up with a raffle that is set to help guides & staff who have been solely relying on the work provided at Savage Wilderness with some not having any income for the last 3 months. With That in mind SWS is giving away a million shillings / \$10,000 worth of amazing prizes in the form of trips.

## PREMIUM RAFFLE WINS

- 5 days kayaking Expedition in Kenya for 2 pax
- 5 days Mount Kenya expedition for 2 pax
- Adventure Team building at Sagana for 10 pax
- 4 days MTB / Gravel Safari for 2 pax
- White Water Rafting for 2 pax

## WEEKLY RAFFLE WINS

- Zipline & Wall climb
- Camping On Full Board
- Archery & Zipline
- SUP & Kayaking
- MTB at sagana

KSH 500 (\$5) PER ENTRY

CLICK TO PAY ON

pesapal

100% OF THE PROCEEDS GOES TO INSTRUCTORS & STAFF WHO RELY ON OUTDOOR INCOME FROM SWS
TERMS AND CONDITIONS APPLY