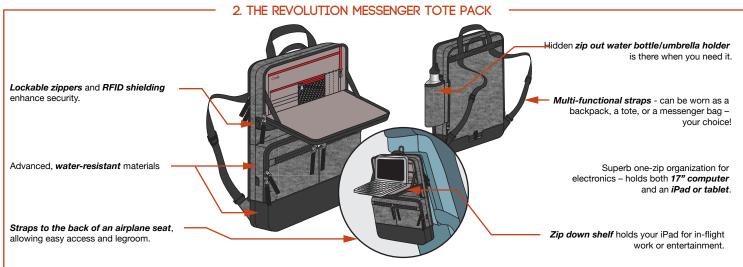

There are **three main bags** that can be used individually, or mixed and matched as needed.

Each module is packed with useful features: