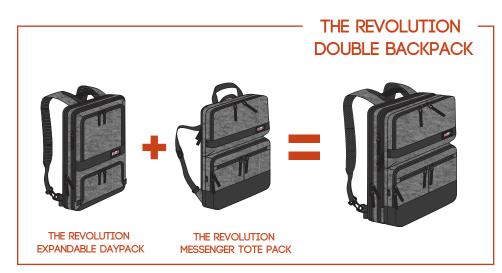

There are **three main bags** that can be used individually, or mixed and matched as needed.

Each module is packed with useful features:

## PRODUCT INFORMATION

All three main bags can be used individually as described, but they can also be zipped together in different configurations to create integrated bags for whatever purpose you need, or supplemented with other Onli Travel accessories for even more functionality.