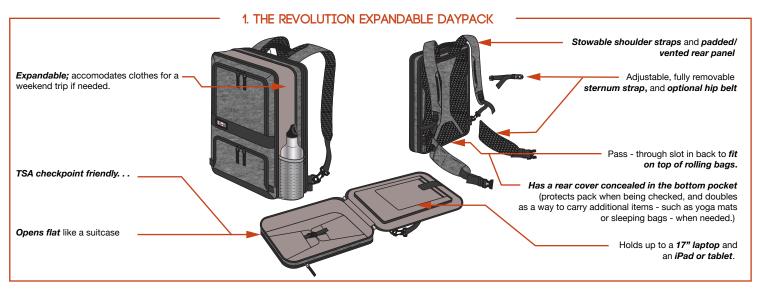

There are **three main bags** that can be used individually, or mixed and matched as needed.

Each module is packed with useful features: