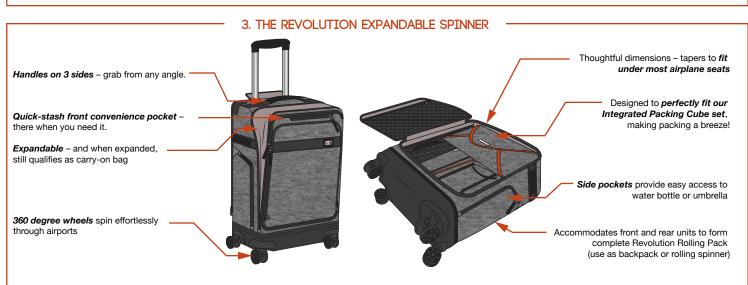

There are **three main bags** that can be used individually, or mixed and matched as needed.

Each module is packed with useful features: