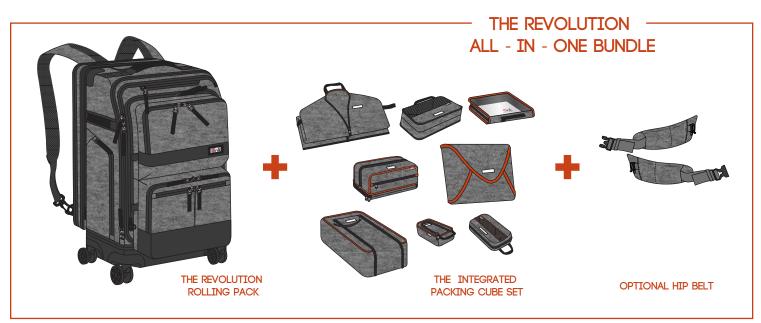

## PRODUCT INFORMATION

All three main bags can be used individually as described, but they can also be zipped together in different configurations to create integrated bags for whatever purpose you need, or supplemented with other Onli Travel accessories for even more functionality.