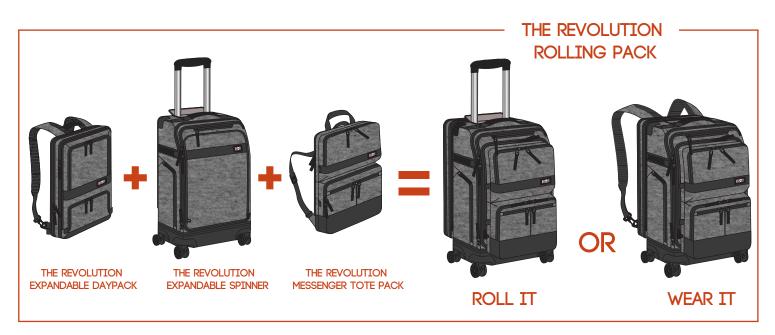

## PRODUCT INFORMATION

All three main bags can be used individually as described, but they can also be zipped together in different configurations to create integrated bags for whatever purpose you need, or supplemented with other Onli Travel accessories for even more functionality.