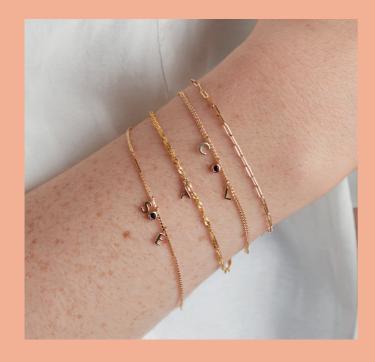

## **BRACELETS**

Made to be worn all day, every day

All chains are available in 9k yellow & white gold. The Astrid chain is also available in Rose Gold.

WATER PROOF

RECYCLED 9K GOLD

| Miyu Chain        | \$100 |
|-------------------|-------|
| Astrid Chain      | \$160 |
| Shoreditch Chain  | \$160 |
| Marylebone Chain  | \$160 |
| Bold Astrid Chain | \$160 |
| Bold Miyu Chain   | \$180 |
| Chelsea Chain     | \$180 |
| Piccadilly Chain  | \$180 |
| Soho Chain        | \$220 |