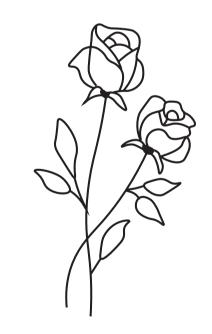

Morning Glory

September Birth Flower

Rose

June Birth Flower

Small - \$165

• Large - \$240

ChrysanthemumPoinsettiaNovember Birth FlowerDecember Birth Flower• Small - \$165• Small - \$165• Large - \$240• Large - \$240

**Floral 1** Small - \$165 Large - \$240

**Floral & Sparkles** • Large - \$240

**Double Roses** • Small - \$165 • Large - \$240

● Small - \$165 ● Large - \$240

Single Rose Large - \$240 Extra Large - \$285 Montserrat Small - \$135 Large - \$195