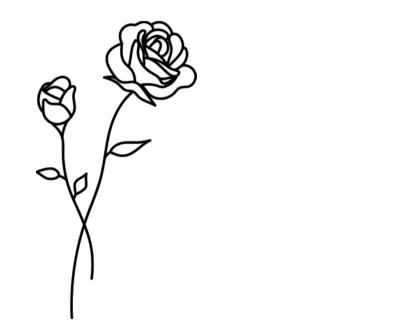

Morning Glory

September Birth Flower

Rose

June Birth Flower

Small - \$165

• Large - \$240

ChrysanthemumPoinsettiaNovember Birth FlowerDecember Birth Flower• Small - \$165• Small - \$165• Large - \$240• Large - \$240

**Floral 1** Small - \$165 Large - \$240

**Floral & Sparkles** • Large - \$240

**Double Roses** • Small - \$165 • Large - \$240

● Small - \$165 ● Large - \$240

Single Rose Large - \$240 Extra Large - \$285 Montserrat Small - \$135 Large - \$195