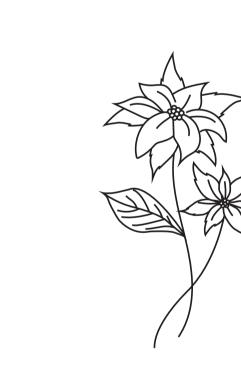

# BIRTHFLOWERS & FLORALS

### SIZE GUIDE

- Simple Small (1cm -2cm)
- Simple Large (3cm-5cm)
- Detailed Small (1cm 2cm)
- Detailed Large (3cm 5cm)
- Extra Large (6cm 7cm)

Carnation January Birth Flower Small - \$165 Large - \$240

Morning Glory

September Birth Flower

Rose

June Birth Flower

Small - \$165

• Large - \$240

ChrysanthemumPoinsettiaNovember Birth FlowerDecember Birth Flower• Small - \$165• Small - \$165• Large - \$240• Large - \$240

**Floral 1** Small - \$165 Large - \$240

**Floral & Sparkles** • Large - \$240

**Double Roses** • Small - \$165 • Large - \$240

● Small - \$165 ● Large - \$240

Single Rose Large - \$240 Extra Large - \$285 Montserrat Small - \$135 Large - \$195