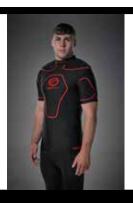

#### GENERAL PRODUCT INFORMATION

| PRODUCT NAME:    | ORIGIN PROTECTIVE TOP                   |  |
|------------------|-----------------------------------------|--|
| PRODUCT SIZES:   | SB/3XS, MB/2XS, LB/XS, S, M, L, XL, 2XL |  |
| PRODUCT COLOURS: | RED                                     |  |

IMAGES