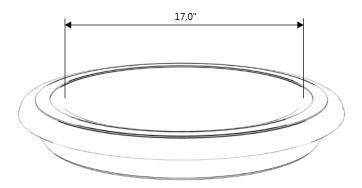

## CHELSEA BIRDBATH TOP ONLY 2400-A

NOTE: ALL INFORMATION ENCLOSED WAS CURRENT AT THE TIME OF DEVELOPMENT, BUT SHOULD BE REVIEWED BY THE PRODUCT MANUFACTURER TO BE CONSIDERED ACCURATE.

Gardenstone Inc 2851 Hwy 7, Concord ON, L4K 1W2 1 800-209-0917 sales@gardenstonemfg.com www.gardenstonemfg.com