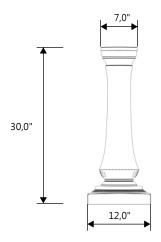

## CHELSEA BIRDBATH

2400

WEIGHT: 135 LBS

NOTE: ALL INFORMATION ENCLOSED WAS CURRENT AT THE TIME OF DEVELOPMENT, BUT SHOULD BE REVIEWED BY THE PRODUCT MANUFACTURER TO BE CONSIDERED ACCURATE.

Gardenstone Inc 2851 Hwy 7, Concord ON, L4K 1W2 1 800-209-0917 sales@gardenstonemfg.com www.gardenstonemfg.com

CHELSEA BIRDBATH LEG ONLY 2400-B

NOTE: ALL INFORMATION ENCLOSED WAS CURRENT AT THE TIME OF DEVELOPMENT, BUT SHOULD BE REVIEWED BY THE PRODUCT MANUFACTURER TO BE CONSIDERED ACCURATE.