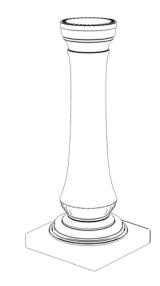

CHELSEA BIRDBATH LEG ONLY 2400-B

NOTE: ALL INFORMATION ENCLOSED WAS CURRENT AT THE TIME OF DEVELOPMENT, BUT SHOULD BE REVIEWED BY THE PRODUCT MANUFACTURER TO BE CONSIDERED ACCURATE.