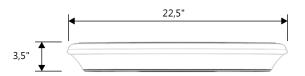

## CHELSEA BIRDBATH TOP ONLY 2400-A

NOTE: ALL INFORMATION ENCLOSED WAS CURRENT AT THE TIME OF DEVELOPMENT, BUT SHOULD BE REVIEWED BY THE PRODUCT MANUFACTURER TO BE CONSIDERED ACCURATE.

Gardenstone Inc 2851 Hwy 7, Concord ON, L4K 1W2 1 800-209-0917 sales@gardenstonemfg.com www.gardenstonemfg.com