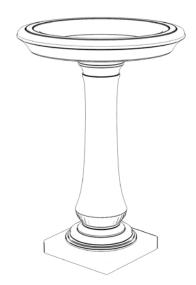

## CHELSEA BIRDBATH

2400

WEIGHT: 135 LBS

NOTE: ALL INFORMATION ENCLOSED WAS CURRENT AT THE TIME OF DEVELOPMENT, BUT SHOULD BE REVIEWED BY THE PRODUCT MANUFACTURER TO BE CONSIDERED ACCURATE.

Gardenstone Inc 2851 Hwy 7, Concord ON, L4K 1W2 1 800-209-0917 sales@gardenstonemfg.com www.gardenstonemfg.com