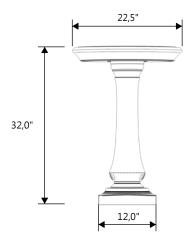

## CHELSEA BIRDBATH

2400

WEIGHT: 135 LBS

NOTE: ALL INFORMATION ENCLOSED WAS CURRENT AT THE TIME OF DEVELOPMENT, BUT SHOULD BE REVIEWED BY THE PRODUCT MANUFACTURER TO BE CONSIDERED ACCURATE.

Gardenstone Inc 2851 Hwy 7, Concord ON, L4K 1W2 1 800-209-0917 sales@gardenstonemfg.com www.gardenstonemfg.com