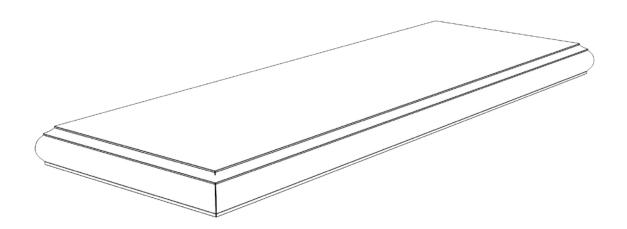

## HIGHGROVE TOP ONLY 2210-B

NOTE: ALL INFORMATION ENCLOSED WAS CURRENT AT THE TIME OF DEVELOPMENT, BUT SHOULD BE REVIEWED BY THE PRODUCT MANUFACTURER TO BE CONSIDERED ACCURATE.