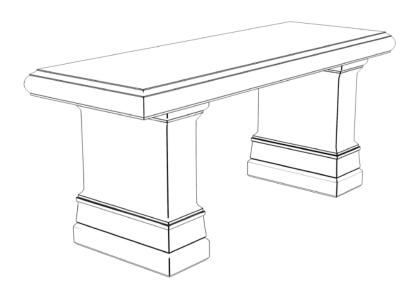

## HIGHGROVE BENCH

2210

WEIGHT: 295 LBS

NOTE: ALL INFORMATION ENCLOSED WAS CURRENT AT THE TIME OF DEVELOPMENT, BUT SHOULD BE REVIEWED BY THE PRODUCT MANUFACTURER TO BE CONSIDERED ACCURATE.

Gardenstone Inc 2851 Hwy 7, Concord ON, L4K 1W2 1 800-209-0917 sales@gardenstonemfg.com www.gardenstonemfg.com