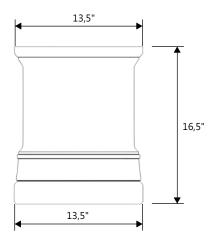

## HIGHGROVE TOP ONLY 2210-B

NOTE: ALL INFORMATION ENCLOSED WAS CURRENT AT THE TIME OF DEVELOPMENT, BUT SHOULD BE REVIEWED BY THE PRODUCT MANUFACTURER TO BE CONSIDERED ACCURATE.