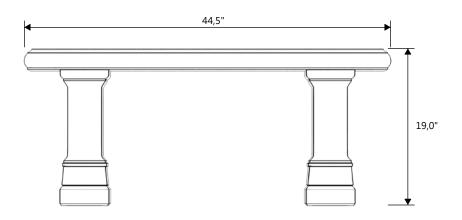

## HIGHGROVE BENCH

2210

WEIGHT: 295 LBS

NOTE: ALL INFORMATION ENCLOSED WAS CURRENT AT THE TIME OF DEVELOPMENT, BUT SHOULD BE REVIEWED BY THE PRODUCT MANUFACTURER TO BE CONSIDERED ACCURATE.

Gardenstone Inc 2851 Hwy 7, Concord ON, L4K 1W2 1 800-209-0917 sales@gardenstonemfg.com www.gardenstonemfg.com