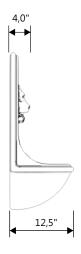

## LION WALL FOUNTAIN PUMP HOUSE ONLY 1570-A

NOTE: ALL INFORMATION ENCLOSED WAS CURRENT AT THE TIME OF DEVELOPMENT, BUT SHOULD BE REVIEWED BY THE PRODUCT MANUFACTURER TO BE CONSIDERED ACCURATE.