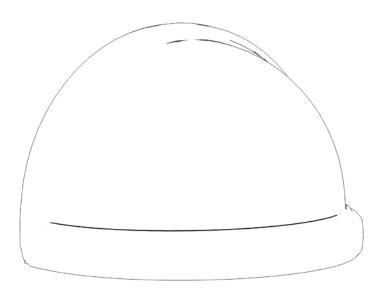

## LION WALL FOUNTAIN PUMP HOUSE ONLY 1570-A

NOTE: ALL INFORMATION ENCLOSED WAS CURRENT AT THE TIME OF DEVELOPMENT, BUT SHOULD BE REVIEWED BY THE PRODUCT MANUFACTURER TO BE CONSIDERED ACCURATE.