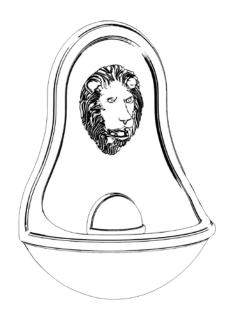

Gardenstone Inc 2851 Hwy 7, Concord ON, L4K 1W2 1 800-209-0917 sales@gardenstonemfg.com www.gardenstonemfg.com

1570
WEIGHT: 75 LBS

NOTE: ALL INFORMATION ENCLOSED WAS CURRENT AT THE TIME OF DEVELOPMENT, BUT SHOULD BE REVIEWED BY THE PRODUCT MANUFACTURER TO BE CONSIDERED ACCURATE.