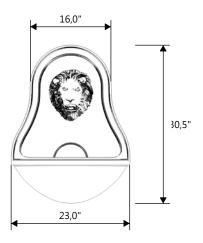

Gardenstone Inc 2851 Hwy 7, Concord ON, L4K 1W2 1 800-209-0917 sales@gardenstonemfg.com www.gardenstonemfg.com

1570
WEIGHT: 75 LBS

NOTE: ALL INFORMATION ENCLOSED WAS CURRENT AT THE TIME OF DEVELOPMENT, BUT SHOULD BE REVIEWED BY THE PRODUCT MANUFACTURER TO BE CONSIDERED ACCURATE.