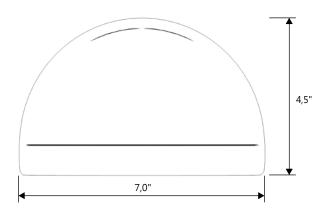

## LION WALL FOUNTAIN PUMP HOUSE ONLY 1570-A

NOTE: ALL INFORMATION ENCLOSED WAS CURRENT AT THE TIME OF DEVELOPMENT, BUT SHOULD BE REVIEWED BY THE PRODUCT MANUFACTURER TO BE CONSIDERED ACCURATE.