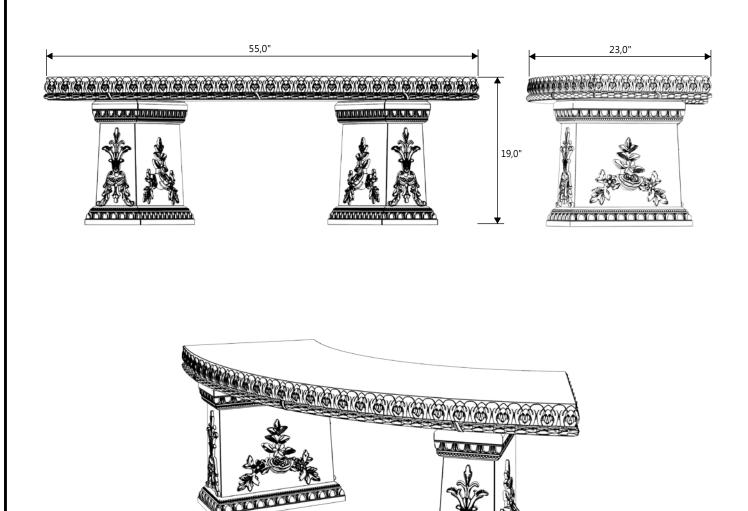

Gardenstone Inc 2851 Hwy 7, Concord ON, L4K 1W2 1 800-209-0917 sales@gardenstonemfg.com www.gardenstonemfg.com

COTILLION BENCH CURVED

1565

WEIGHT: 295 LBS

NOTE: ALL INFORMATION ENCLOSED WAS CURRENT AT THE TIME OF DEVELOPMENT, BUT SHOULD BE REVIEWED BY THE PRODUCT MANUFACTURER TO BE CONSIDERED ACCURATE.