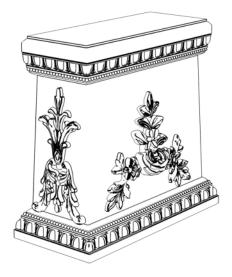

Gardenstone Inc 2851 Hwy 7, Concord ON, L4K 1W2 1 800-209-0917 sales@gardenstonemfg.com www.gardenstonemfg.com

COTILLION BENCH CURVED

1565

WEIGHT: 295 LBS

NOTE: ALL INFORMATION ENCLOSED WAS CURRENT AT THE TIME OF DEVELOPMENT, BUT SHOULD BE REVIEWED BY THE PRODUCT MANUFACTURER TO BE CONSIDERED ACCURATE.