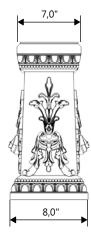

Gardenstone Inc 2851 Hwy 7, Concord ON, L4K 1W2 1 800-209-0917 sales@gardenstonemfg.com www.gardenstonemfg.com

COTILLION LEG ONLY 1560-A

NOTE: ALL INFORMATION ENCLOSED WAS CURRENT AT THE TIME OF DEVELOPMENT, BUT SHOULD BE REVIEWED BY THE PRODUCT MANUFACTURER TO BE CONSIDERED ACCURATE.