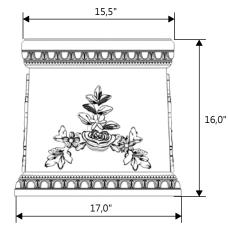

Gardenstone Inc 2851 Hwy 7, Concord ON, L4K 1W2 1 800-209-0917 sales@gardenstonemfg.com www.gardenstonemfg.com

COTILLION LEG ONLY 1560-A

NOTE: ALL INFORMATION ENCLOSED WAS CURRENT AT THE TIME OF DEVELOPMENT, BUT SHOULD BE REVIEWED BY THE PRODUCT MANUFACTURER TO BE CONSIDERED ACCURATE.