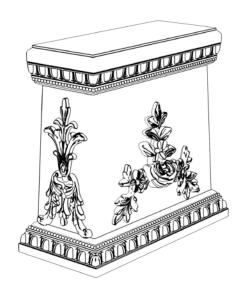

## **COTILLION BENCH STRAIGHT**

1560

WEIGHT: 295 LBS

NOTE: ALL INFORMATION ENCLOSED WAS CURRENT AT THE TIME OF DEVELOPMENT, BUT SHOULD BE REVIEWED BY THE PRODUCT MANUFACTURER TO BE CONSIDERED ACCURATE.

Gardenstone Inc 2851 Hwy 7, Concord ON, L4K 1W2 1 800-209-0917 sales@gardenstonemfg.com www.gardenstonemfg.com