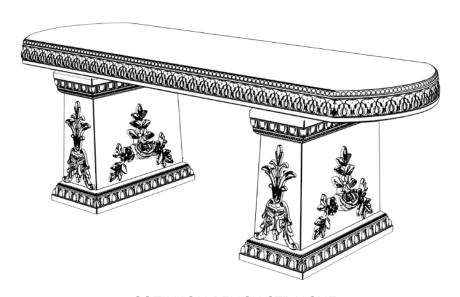

## **COTILLION BENCH STRAIGHT**

1560

WEIGHT: 295 LBS

NOTE: ALL INFORMATION ENCLOSED WAS CURRENT AT THE TIME OF DEVELOPMENT, BUT SHOULD BE REVIEWED BY THE PRODUCT MANUFACTURER TO BE CONSIDERED ACCURATE.

Gardenstone Inc 2851 Hwy 7, Concord ON, L4K 1W2 1 800-209-0917 sales@gardenstonemfg.com www.gardenstonemfg.com