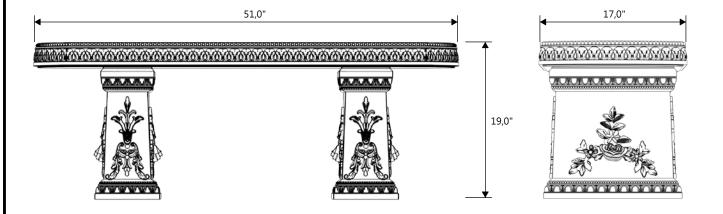

## **COTILLION BENCH STRAIGHT**

1560

WEIGHT: 295 LBS

NOTE: ALL INFORMATION ENCLOSED WAS CURRENT AT THE TIME OF DEVELOPMENT, BUT SHOULD BE REVIEWED BY THE PRODUCT MANUFACTURER TO BE CONSIDERED ACCURATE.

Gardenstone Inc 2851 Hwy 7, Concord ON, L4K 1W2 1 800-209-0917 sales@gardenstonemfg.com www.gardenstonemfg.com