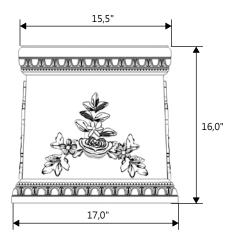

## STRAIGHT TOP ONLY 9010

NOTE: ALL INFORMATION ENCLOSED WAS CURRENT AT THE TIME OF DEVELOPMENT, BUT SHOULD BE REVIEWED BY THE PRODUCT MANUFACTURER TO BE CONSIDERED ACCURATE.