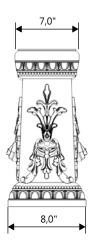

## COTILLION LEG ONLY 1560-A

NOTE: ALL INFORMATION ENCLOSED WAS CURRENT AT THE TIME OF DEVELOPMENT, BUT SHOULD BE REVIEWED BY THE PRODUCT MANUFACTURER TO BE CONSIDERED ACCURATE.

Gardenstone Inc 2851 Hwy 7, Concord ON, L4K 1W2 1 800-209-0917 sales@gardenstonemfg.com www.gardenstonemfg.com