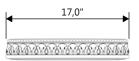

## COTILLION LEG ONLY 1560-A

NOTE: ALL INFORMATION ENCLOSED WAS CURRENT AT THE TIME OF DEVELOPMENT, BUT SHOULD BE REVIEWED BY THE PRODUCT MANUFACTURER TO BE CONSIDERED ACCURATE.

Gardenstone Inc 2851 Hwy 7, Concord ON, L4K 1W2 1 800-209-0917 sales@gardenstonemfg.com www.gardenstonemfg.com