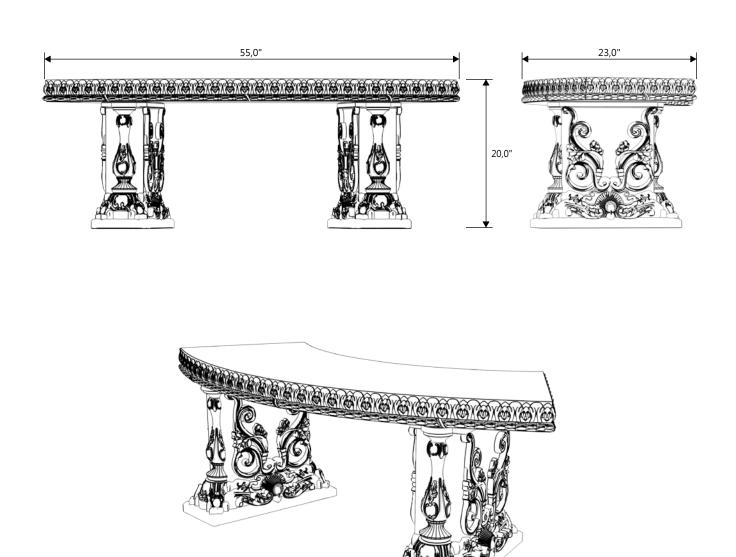

Gardenstone Inc 2851 Hwy 7, Concord ON, L4K 1W2 1 800-209-0917 sales@gardenstonemfg.com www.gardenstonemfg.com

ALLEGRA BENCH CURVED

1555

WEIGHT: 330 LBS

NOTE: ALL INFORMATION ENCLOSED WAS CURRENT AT THE TIME OF DEVELOPMENT, BUT SHOULD BE REVIEWED BY THE PRODUCT MANUFACTURER TO BE CONSIDERED ACCURATE.