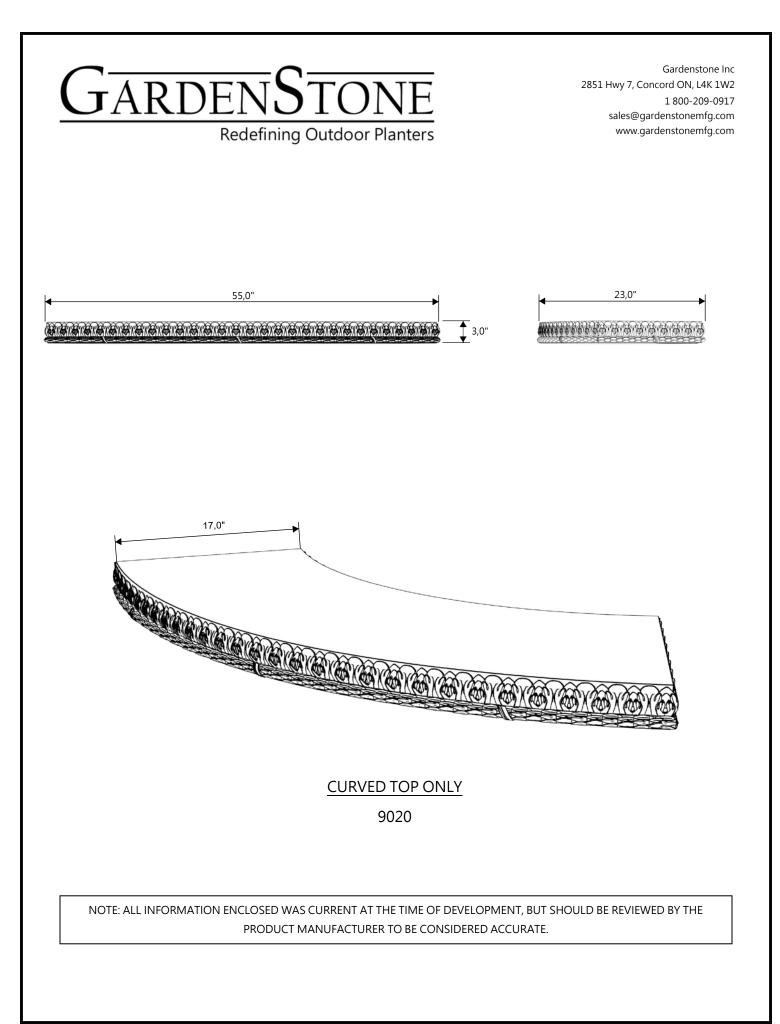

Gardenstone Inc 2851 Hwy 7, Concord ON, L4K 1W2 1 800-209-0917 sales@gardenstonemfg.com www.gardenstonemfg.com

CURVED TOP ONLY

9020

NOTE: ALL INFORMATION ENCLOSED WAS CURRENT AT THE TIME OF DEVELOPMENT, BUT SHOULD BE REVIEWED BY THE PRODUCT MANUFACTURER TO BE CONSIDERED ACCURATE.