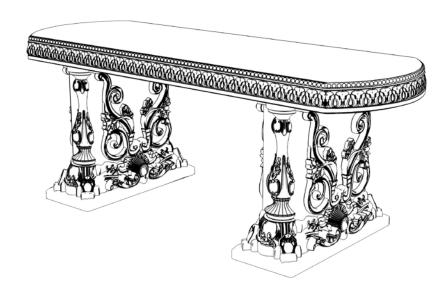

## ALLEGRA BENCH STRAIGHT

1550

WEIGHT: 330 LBS

NOTE: ALL INFORMATION ENCLOSED WAS CURRENT AT THE TIME OF DEVELOPMENT, BUT SHOULD BE REVIEWED BY THE PRODUCT MANUFACTURER TO BE CONSIDERED ACCURATE.

Gardenstone Inc 2851 Hwy 7, Concord ON, L4K 1W2 1 800-209-0917 sales@gardenstonemfg.com www.gardenstonemfg.com