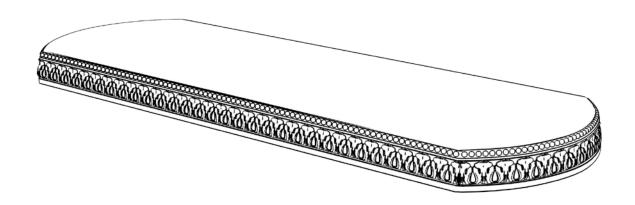

## ALLEGRA BENCH STRAIGHT

1550

WEIGHT: 330 LBS

NOTE: ALL INFORMATION ENCLOSED WAS CURRENT AT THE TIME OF DEVELOPMENT, BUT SHOULD BE REVIEWED BY THE PRODUCT MANUFACTURER TO BE CONSIDERED ACCURATE.

Gardenstone Inc 2851 Hwy 7, Concord ON, L4K 1W2 1 800-209-0917 sales@gardenstonemfg.com www.gardenstonemfg.com