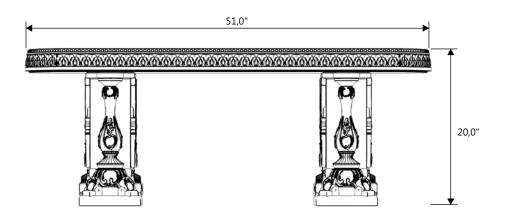

## ALLEGRA BENCH STRAIGHT

1550

WEIGHT: 330 LBS

NOTE: ALL INFORMATION ENCLOSED WAS CURRENT AT THE TIME OF DEVELOPMENT, BUT SHOULD BE REVIEWED BY THE PRODUCT MANUFACTURER TO BE CONSIDERED ACCURATE.

Gardenstone Inc 2851 Hwy 7, Concord ON, L4K 1W2 1 800-209-0917 sales@gardenstonemfg.com www.gardenstonemfg.com