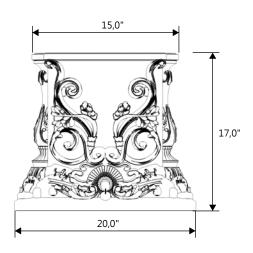

## ALLEGRA LEG ONLY 1550-A

NOTE: ALL INFORMATION ENCLOSED WAS CURRENT AT THE TIME OF DEVELOPMENT, BUT SHOULD BE REVIEWED BY THE PRODUCT MANUFACTURER TO BE CONSIDERED ACCURATE.

Gardenstone Inc 2851 Hwy 7, Concord ON, L4K 1W2 1 800-209-0917 sales@gardenstonemfg.com www.gardenstonemfg.com