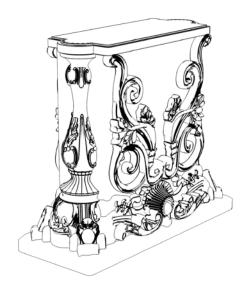

## ALLEGRA BENCH STRAIGHT

1550

WEIGHT: 330 LBS

NOTE: ALL INFORMATION ENCLOSED WAS CURRENT AT THE TIME OF DEVELOPMENT, BUT SHOULD BE REVIEWED BY THE PRODUCT MANUFACTURER TO BE CONSIDERED ACCURATE.

Gardenstone Inc 2851 Hwy 7, Concord ON, L4K 1W2 1 800-209-0917 sales@gardenstonemfg.com www.gardenstonemfg.com