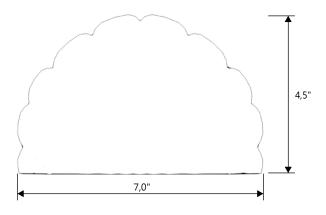

## PRINCESSA FOUNTAIN PUMP HOUSE ONLY 1500-A

NOTE: ALL INFORMATION ENCLOSED WAS CURRENT AT THE TIME OF DEVELOPMENT, BUT SHOULD BE REVIEWED BY THE PRODUCT MANUFACTURER TO BE CONSIDERED ACCURATE.