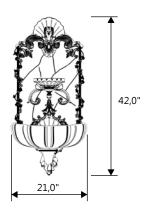

## PRINCESSA WALL FOUNTAIN

1500

WEIGHT: 85 LBS

NOTE: ALL INFORMATION ENCLOSED WAS CURRENT AT THE TIME OF DEVELOPMENT, BUT SHOULD BE REVIEWED BY THE PRODUCT MANUFACTURER TO BE CONSIDERED ACCURATE.

Gardenstone Inc 2851 Hwy 7, Concord ON, L4K 1W2 1 800-209-0917 sales@gardenstonemfg.com www.gardenstonemfg.com