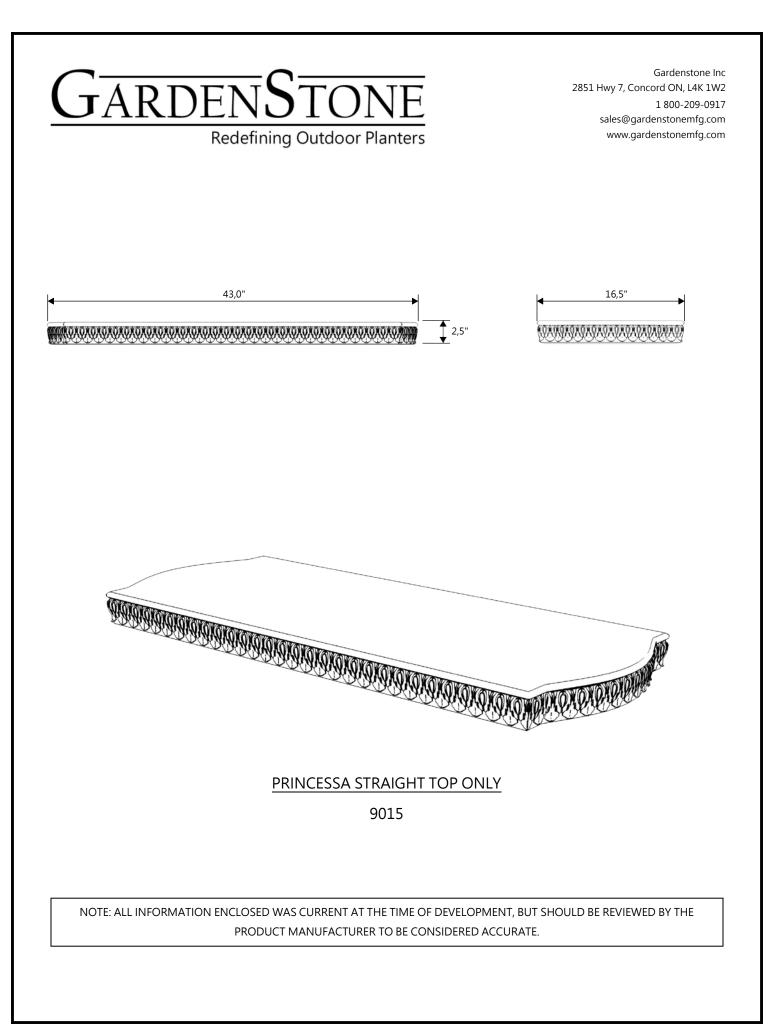

Gardenstone Inc 2851 Hwy 7, Concord ON, L4K 1W2 1 800-209-0917 sales@gardenstonemfg.com www.gardenstonemfg.com

1400

WEIGHT: 240 LBS

NOTE: ALL INFORMATION ENCLOSED WAS CURRENT AT THE TIME OF DEVELOPMENT, BUT SHOULD BE REVIEWED BY THE PRODUCT MANUFACTURER TO BE CONSIDERED ACCURATE.