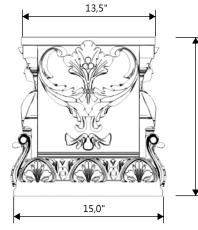

Redefining Outdoor Planters

Gardenstone Inc 2851 Hwy 7, Concord ON, L4K 1W2 1 800-209-0917 sales@gardenstonemfg.com www.gardenstonemfg.com

16,0"

PRINCESSA LEG ONLY

1400-A

NOTE: ALL INFORMATION ENCLOSED WAS CURRENT AT THE TIME OF DEVELOPMENT, BUT SHOULD BE REVIEWED BY THE PRODUCT MANUFACTURER TO BE CONSIDERED ACCURATE.