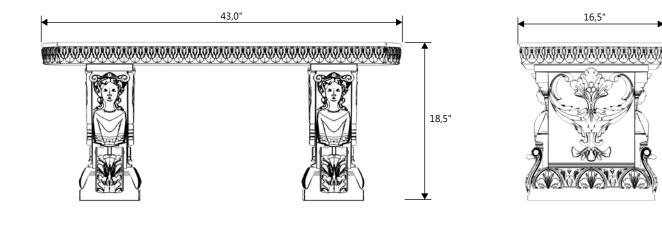

Gardenstone Inc 2851 Hwy 7, Concord ON, L4K 1W2 1 800-209-0917 sales@gardenstonemfg.com www.gardenstonemfg.com

1400

WEIGHT: 240 LBS

NOTE: ALL INFORMATION ENCLOSED WAS CURRENT AT THE TIME OF DEVELOPMENT, BUT SHOULD BE REVIEWED BY THE PRODUCT MANUFACTURER TO BE CONSIDERED ACCURATE.