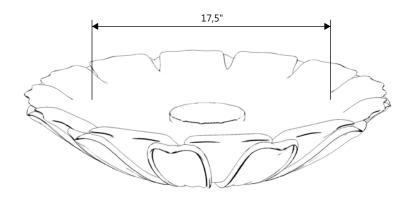

LOTUS BIRDBATH LEG ONLY

1230-В

NOTE: ALL INFORMATION ENCLOSED WAS CURRENT AT THE TIME OF DEVELOPMENT, BUT SHOULD BE REVIEWED BY THE PRODUCT MANUFACTURER TO BE CONSIDERED ACCURATE.