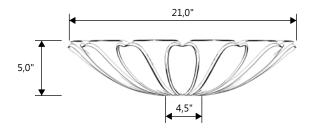

## LOTUS BIRDBATH TOP ONLY 1230-A

NOTE: ALL INFORMATION ENCLOSED WAS CURRENT AT THE TIME OF DEVELOPMENT, BUT SHOULD BE REVIEWED BY THE PRODUCT MANUFACTURER TO BE CONSIDERED ACCURATE.

Gardenstone Inc 2851 Hwy 7, Concord ON, L4K 1W2 1 800-209-0917 sales@gardenstonemfg.com www.gardenstonemfg.com