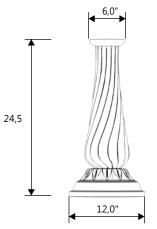

LOTUS BIRDBATH LEG ONLY

1230-В

NOTE: ALL INFORMATION ENCLOSED WAS CURRENT AT THE TIME OF DEVELOPMENT, BUT SHOULD BE REVIEWED BY THE PRODUCT MANUFACTURER TO BE CONSIDERED ACCURATE.