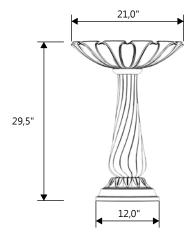

Gardenstone Inc 2851 Hwy 7, Concord ON, L4K 1W2 1 800-209-0917 sales@gardenstonemfg.com www.gardenstonemfg.com

LOTUS BIRDBATH 1230 WEIGHT: 115 LBS

NOTE: ALL INFORMATION ENCLOSED WAS CURRENT AT THE TIME OF DEVELOPMENT, BUT SHOULD BE REVIEWED BY THE PRODUCT MANUFACTURER TO BE CONSIDERED ACCURATE.