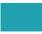

## Correx Sign A3 297 x 420mm

Place your design within '**Artwork' layer** and **delete 'Guide' layer** once finished. *Failure to remove guide layer will result in template printing over artwork design.* 

**Finished Size -** This is the finished size of the product once trimmed.

**Safe Area -** We recommend keeping text and images out of the grey area, remaining in white box.

**3mm Bleed -** Please extend your artwork into the bleed if you are using full colour or imagery in the background. Anything within this area will be removed once trimmed.

**KEEP IMPORTANT TEXT AND IMAGES OUTSIDE OF THIS AREA** 

3MM BLEED (THIS AREA WILL BE REMOVED)