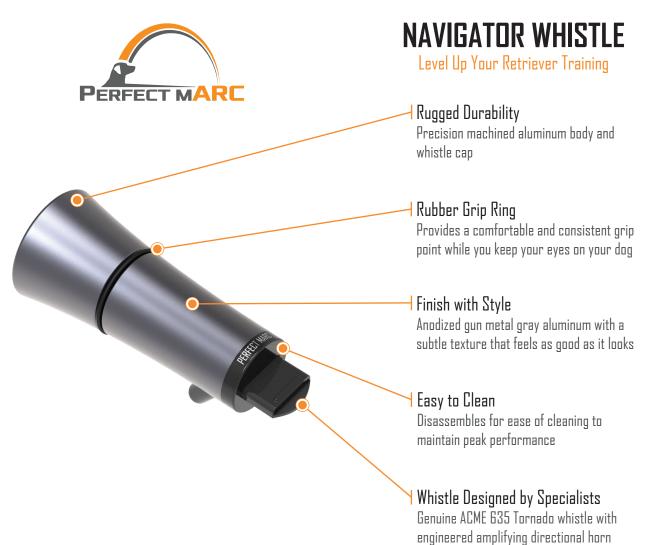

## **DESIGNED TO TURN HEADS**

Performance and durability with style. See all the features that make the Navigator whistle truly unique.