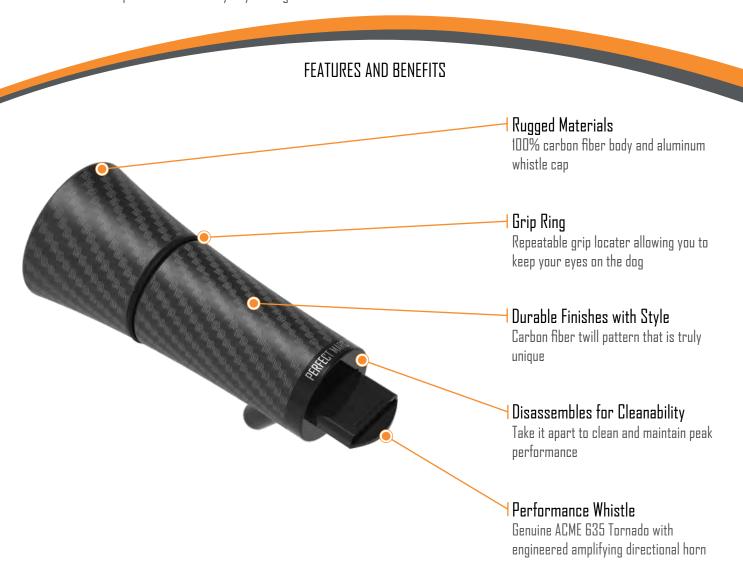

#### **OVERVIEW**

The Navigator retriever training whistle by Perfect mARC is designed to turn heads. Crafted from high quality materials, Navigator is built to last. Whether you chose carbon fiber, anodized aluminum or high density acrylic, this training whistle is truly unique.

Designed for performance, the Navigator housing amplifies a genuine ACME Tornado whistle ensuring your dog will be able to hear the audible blast through high winds, lunging water and field trial distances. The reliable pea-less design of this whistle guarantees it won't freeze up or stick on an icy hunt.

Care and cleaning has never been easier. With the ability to disassemble and clean the precision fit components you'll be able to keep your Navigator retriever training whistle at peak performance.

It's time to level up to a whistle worthy of your dogs.

#### Design Features

- Disassembles for service / cleaning / customization
- Engineered horn design