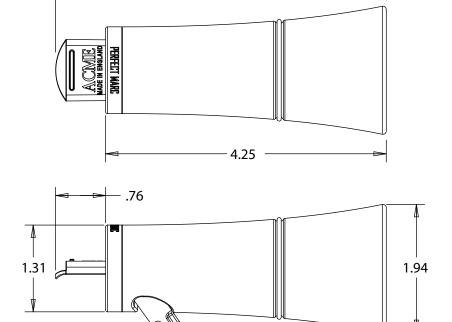

ance.

It's time to level up to a whistle worthy of your dogs.



2024 Perfect mARC, LLC | Cumming GA www.perfectmarc.com

# NAVIGATOR TRAINING WHISTLE

## Specifications

## **GENERAL SPECIFICATIONS**

#### ACME 635 Tornado Whistle

- Pea-less
- 120 dBA rating

#### Material Specifications

- 6061 Aluminum Cap
- Carbon Fiber Body
- Rubber Grip Ring
- ABS ACME Whistle

### Mass Specifications

- PMMA = 1.7 DZ
- Aluminum = 2.3 oz
- Carbon Fiber = 1.9 oz



## Color/Finish Specifications

- Process Polished / Media Blasted / Anodized
- Finish/Color Gun Metal / Orange / Green / Carbon Fiber

#### Design Features

- Disassembles for service / cleaning / customization
- Engineered horn design

#### Warranty

- 1-year limited warranty Full warranty details online

## DIMENSIONAL SPECIFICATIONS



5.00



Dimensions in inches