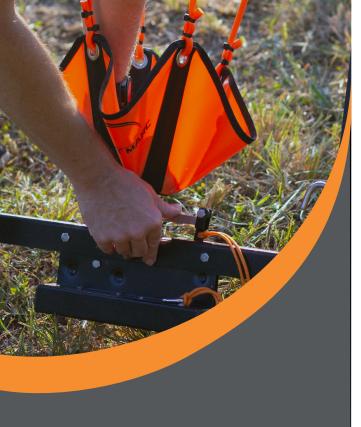

### CrossKeeper

Hassle-free set up and stowing without leg clips

RollerGlyde Increased trigger reliability using friction minimizing rollers at release points