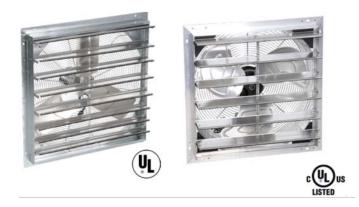

## Specification Submittal Sheet Shutter Mount Exhaust Fan

**Insulated Enclosure Accessory** 

## Description

Featuring totally enclosed direct drive motors, these exhaust fans are designed to remove stale air from rooms, barns, garages and enclosed work areas. They mount from the inside of the wall.