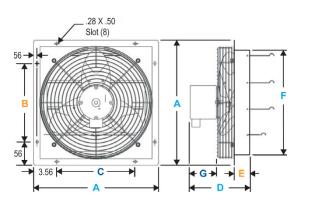

| N | Model   | Α     | в | С | D    | Е    | F  | G    |
|---|---------|-------|---|---|------|------|----|------|
| E | EPRSM12 | 15.13 | 8 | 8 | 8.06 | 2.38 | 12 | 3.00 |