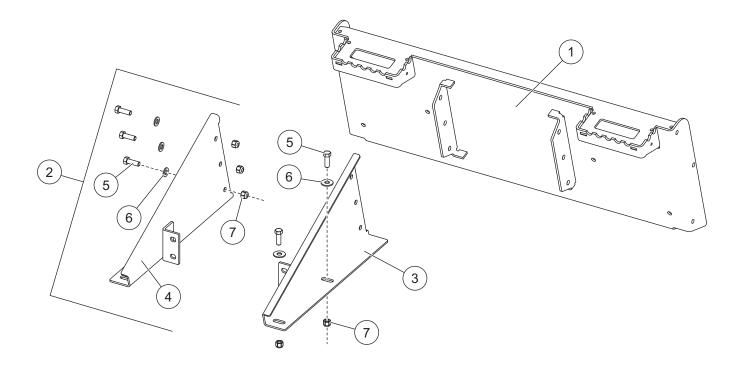

## **Skid Steer Push Hitch Mount Kit**

PARTS LIST

| SSH-175-1 Skid Steer Push Hitch Mount Kit |                            |     |                                 |      |       |     |                              |  |
|-------------------------------------------|----------------------------|-----|---------------------------------|------|-------|-----|------------------------------|--|
| Item                                      | Part                       | Qty | Description                     | ltem | Part  | Qty | Description                  |  |
| 1                                         | 75425                      | 1   | Skid Steer Mount                | 2    | 75426 | 1   | Mount Arm Kit                |  |
| Item 2                                    | Item 2 75426 Mount Arm Kit |     |                                 |      |       |     |                              |  |
| 3                                         | 75112                      | 1   | Mount Arm, Left                 | 6    |       | 10  | 1/2 Flat Washer, Type A Wide |  |
| 4                                         | 75113                      | 1   | Mount Arm, Right                | 7    |       | 10  | 1/2-13 Hex Locknut GB        |  |
| 5                                         |                            | 10  | 1/2-13 x 1-1/2 Hex Cap Screw G5 |      |       |     |                              |  |
| G = Grade                                 |                            |     |                                 |      |       |     |                              |  |