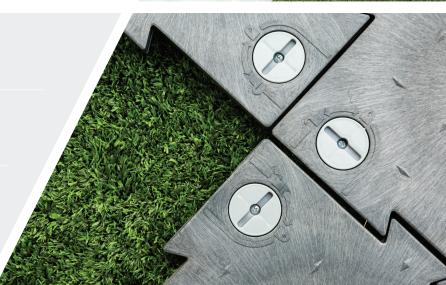

# **Heavy-Duty Turf Protection System**

OmniDeck® HD is a heavy-duty, omnidirectional installing, drivable turf protection system for equipment and vehicles.

Innovative "puzzle" pieces interlock in omnidirectional configurations and can be deployed around fixed objects like posts, walls, electrical outlets and fit in nonstandard spaces. The panel system can be deployed in north, south, east and west directions simultaneously. Built-in locks secure panels with no loose pieces.

#### **Features and Benefits**

- Innovative puzzle-piece design for fast omnidirectional installation
- Installs in north, south, east and west directions simultaneously
- Build around fixed objects or electrical outlets
- Easy to access subsurface by removing one or more installed panels
- Built-in safety features
- Easy to transport and store
- Built-in UV stabilizers to reduce sun damage
- Anti-static additives reduce static buildup
- No thin walls or overhangs to eliminate cracking or corner breakage