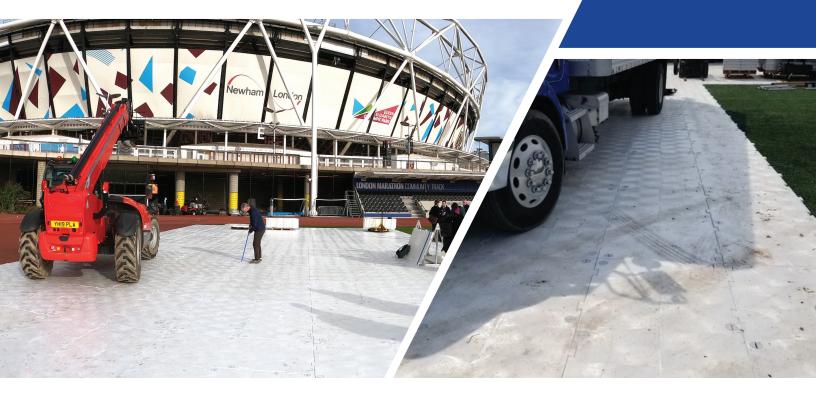

# **Heavy-Duty Turf Protection System**

OmniDeck® HD is a heavy-duty, omnidirectional installing, drivable turf protection system for equipment and vehicles.

Innovative "puzzle" pieces interlock in omnidirectional configurations and can be deployed around fixed objects like posts, walls, electrical outlets and fit in nonstandard spaces. The panel system can be deployed in north, south, east and west directions simultaneously. Built-in locks secure panels with no loose pieces.

#### **Heavy-Duty Applications**

- ✓ Temporary stadium flooring
- ✓ Portable outdoor event flooring
- ✓ Ground protection
- ✓ Tent flooring
- ✓ Accessways for vehicles
- ✓ Staging areas for equipment

#### **SPECIFICATIONS**

SIZE Actual

6 ft L x 3 ft W x 1.5 in H(1.8 m x 0.9 m x 3.8 cm)

WEIGHT

58.5 lbs (26.5 kg)

**WEIGHT CAPACITY** 

600 psi, depending on subsurface conditions

©2023 Signature Systems