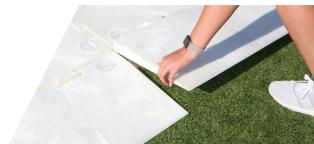

# **Heavy-Duty Turf Protection System**

OmniDeck® HD is a heavy-duty, omnidirectional installing, drivable turf protection system for equipment and vehicles.

Innovative "puzzle" pieces interlock in omnidirectional configurations and can be deployed around fixed objects like posts, walls, electrical outlets and fit in nonstandard spaces. The panel system can be deployed in north, south, east and west directions simultaneously. Built-in locks secure panels with no loose pieces.

#### **Advantages**

- Each panel is lightweight and easy for one person to carry and install
- Protects synthetic, natural and hybrid turf
- Panels connect with ADA compliant ramps for access on any side
- Built-in locks secure panels for safety and protection

#### **Features and Benefits**

- Innovative puzzle-piece design for fast omnidirectional installation
- Installs in north, south, east and west directions simultaneously
- Build around fixed objects or electrical outlets
- Easy to access subsurface by removing one or more installed panels
- Built-in safety features
- Easy to transport and store
- Built-in UV stabilizers to reduce sun damage
- Anti-static additives reduce static buildup
- No thin walls or overhangs to eliminate cracking or corner breakage