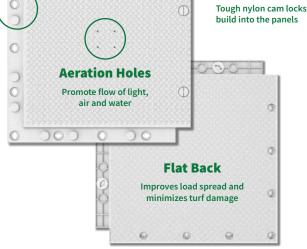

# **Matrax HD**

The Matrax heavy-duty flooring system is engineered for use in stadiums and other largescale venues requiring vehicular access for concerts, commencements, tradeshows and other major events. The panels feature a closed, flat back which provides full contact with the underlying surface. This feature along with the over-lapping flange design improves load spread to support heavy wheeled equipment, protecting turf from damage. Drainage holes reduce water build up and allow light and air to circulate for further protection.

### **Features and Benefits**

- Fully drivable, tough and robust
- Manufactured with high-density polyethylene (HDPE) translucent composition reinforced with additives for added strength and UV inhibitors
- Designed with aeration holes for use over natural grass to allow additional light, oxygen and water drainage
- Continuous overlapping lip with a quarter turn vertical nonmetallic interlocking mechanism creates a contiguous, trip-free surface
- Reinforced with additives for increased strength & UV inhibitors
- Designed to accommodate for naturally occurring thermal expansion
- Add ADA compliant ramps for enhanced functionality
- Integrates with drivable Matrax LD, offering extreme versatility
- Easy to clean and maintain
- Easy installation, handling, and transport
- Made in America, 100% recyclable