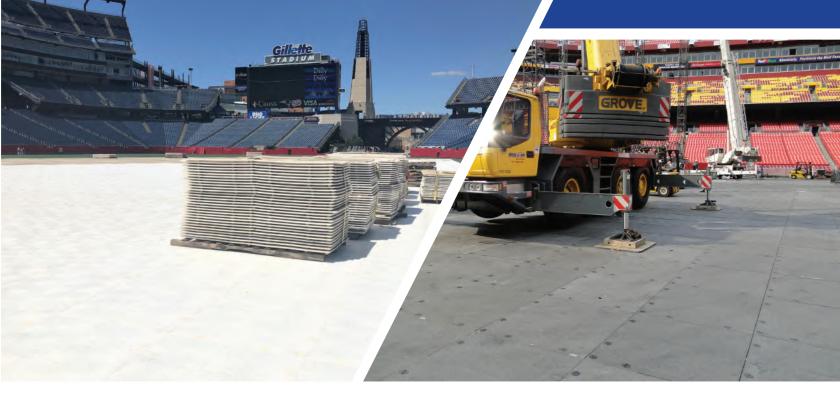

# **Matrax HD**

The Matrax heavy-duty flooring system is engineered for use in stadiums and other largescale venues requiring vehicular access for concerts, commencements, tradeshows and other major events. The panels feature a closed, flat back which provides full contact with the underlying surface. This feature along with the over-lapping flange design improves load spread to support heavy wheeled equipment, protecting turf from damage. Drainage holes reduce water build up and allow light and air to circulate for further protection.