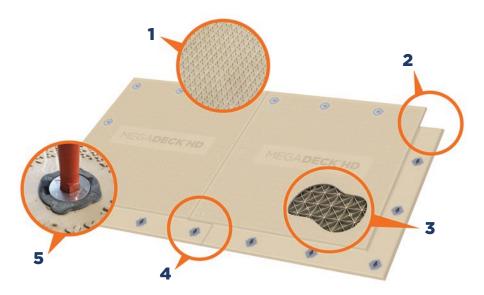

# MEGADECK HD IS THE WORLD'S STRONGEST, SAFEST AND MOST DURABLE GROUND SUPPORT MAT

### 1. TRACTION

Enhanced traction design offers superior traction for vehicles.

### 2. PROPRIETARY SEALED DESIGN

Adds strength and prevents fluid saturation.

### 3. INTERIOR

Ribbed interior construction reduces weight while adding strength.

### 4. FLANGES

12" nesting flanges overlap for extra strength at the joints.

## 5. HEAVY-DUTY LOCKING PIN SYSTEM