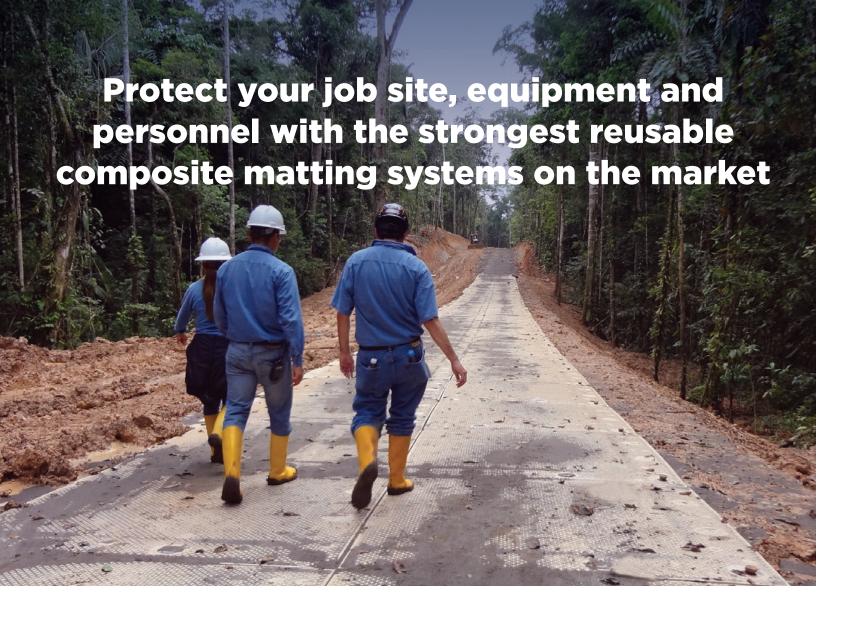

## Create Safe Accessways to Remote Jobsites

Signature Systems' construction matting can be used to create temporary roads, work pads and accessways to sites in remote areas without costly road-building efforts. Mats can be rinsed and reused across multiple worksites without fear of cross-contamination.

### **Save Time and Money on Job Sites**

Speed up site preparation while eliminating the need to use gravel, wood, or cement to ensure speedy site remediation. Signature mats accelerate site access allowing you to start sooner, handle weather delays, and finish on-time