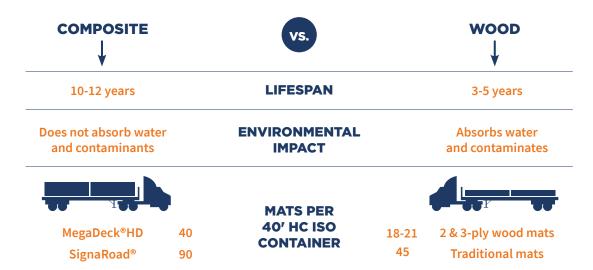

### **COMPARE COMPOSITE WITH WOOD**

### Maximum Shipping Efficiency

MegaDeck HD mats are properly sized to easily ship 40 mats in standard 40' HC ISO containers and flatbed trailers.