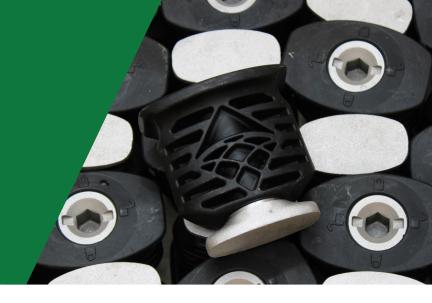

## The MDX Pinning System is designed for strength and ease of use.

Signature Systems' advanced MDX pin features a high strength, aluminum alloy pin core encased in a strong, highly engineered plastic case that facilitates faster and easier installation while handling the most extreme loads and impacts.

### **Secure Connection System**

Large pin foot locks mats together with indicators to show locked or unlocked position.