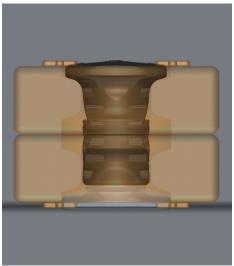

### **Secure Connection System**

Large pin foot locks mats together with indicators to show locked or unlocked position.

### **Stackable Mat Design**

New system is designed to be reversible, allowing mats to pin together to create elevated sections and layered roads.