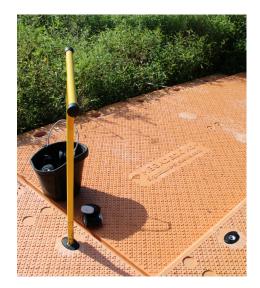

## Work Anywhere with MegaDeck® HD+ Composite Construction Mats and MDX Pinning System

### **Faster and Easier Installations**

Large pin hole is machined directly into mats, eliminating the need for a cam system.