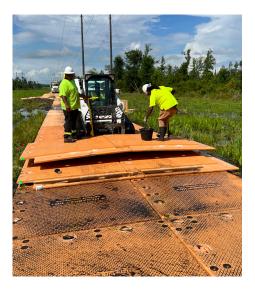

## Work Anywhere with MegaDeck® HD+ Composite Construction Mats and MDX Pinning System

### **Safe in Wet & Muddy Conditions**

The new design provides greater surface area for locking mats together, helping to ensure a stable platform over the most challenging terrain.