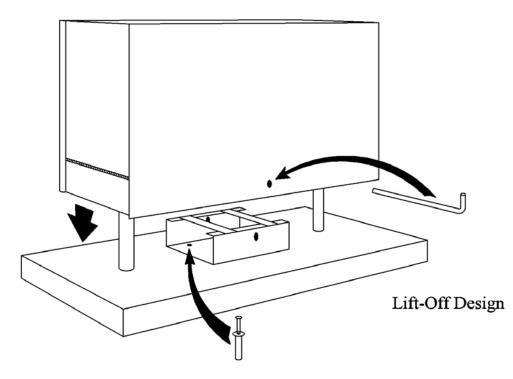

ENCLOSURES DESIGNED FOR THE WORLD'S WATER SYSTEMS

- Step 1: Center a 4"-6" thick concrete base around installed BFP. Place expansion material around riser pipes and place conduit for electrical prior to placing concrete.
- Step 2: Place mounting bracket at center line of concrete base & riser pipes (see drawing).
- Step 3: Drill 1/4" holes in concrete through holes provided in mounting bracket. Insert Hit Anchors provided & strike to secure.
- Step 4: Provide ground fault interrupter device in electrical circuit per applicable codes.Install Heat Cable per cable manufacturer instructions & local codes.
- Step 5: Place the enclosure over mounting bracket so the drain of the enclosure is firmly against the mounting bracket. Slide the enclosure drain end away from the mounting bracket until stopped by the internal fastener heads inside the enclosure. The locking pin holes in the bracket and enclosure are now aligned. Insert the Locking Bar through the holes and fasten with a padlock for security.
- NOTE: During shipment, the hinged drain panel may have been pinched. If the drain does not swing freely, pull the enclosure side walls away from the drain to free the hinge movement.