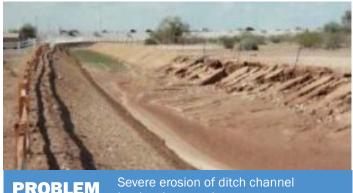

## **PROJECT SUMMARY**

The City of Scottsdale, AZ needed a permanent protection solution for an eroding roadway drainage channel fronting commercial developments along Bell Road. Riprap and concrete were unpopular ideas, and exceeded the City's budget for erosion control on this project. Propex worked with Gannett Fleming to propose PYRAMAT® 75 to reinforce native vegetation to provide a UV-stabilized, permanent lining capable of withstanding heavy flows from desert monsoons.