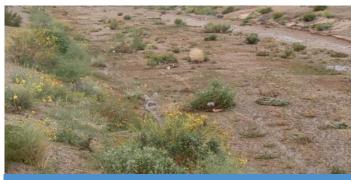

**INSTALLATION** 

High strength woven material with up to 75-year UV resistance

**SOLUTION** PYRAMAT® 75 was used to line the refurbished channel

**PERFORMANCE** 

Aesthetic hard armor alternative with native plantings

## **FEATURES & BENEFITS**

- Immediate and Sustainable Protection
- Aesthetic Alternative to Hard Armor
- Proven Performance
- Up to 75 Year Design Life

- Rapid and Easy Installation
- Quicker Vegetation Establishment with X3® technology
- Wildlife Friendly