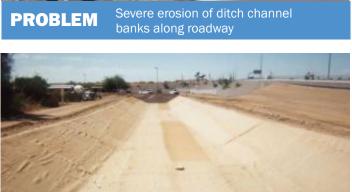

## **PROJECT SUMMARY**

The City of Scottsdale, AZ needed a permanent protection solution for an eroding roadway drainage channel fronting commercial developments along Bell Road. Riprap and concrete were unpopular ideas, and exceeded the City's budget for erosion control on this project. Propex worked with Gannett Fleming to propose PYRAMAT® 75 to reinforce native vegetation to provide a UV-stabilized, permanent lining capable of withstanding heavy flows from desert monsoons.