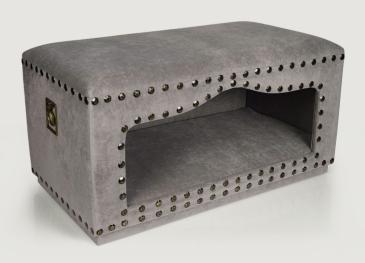

## **PETTOMAN**

## Ottoman

A cozy smart design, pet friendly ottoman. Suitable for all cats, dogs up to 22lbs or 10kg.

## **DIMENSIONS** 45H x 43W x 43L

#### **MATERIAL**

Engineered wood with organic velvet upholstery

#### **FINISH**

Organic velvet upholstery, sponge on the top & hobnails

Grey

Écru

Café au Lait

Mix Green