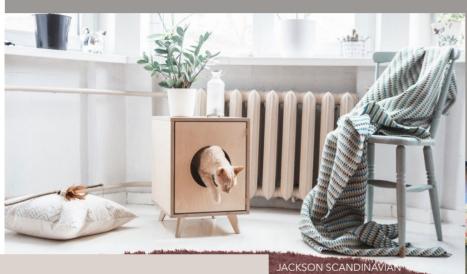

## **JACKSON**

## Tea Table

A simple smart design, pet friendly tea table. Suitable for all cats, dogs up to 22lbs or 10kg.

SCANDINAVIAN

## DIMENSIONS 55H x 50W x 45L

## MATERIAL

Rustic pine, organic velvet cushion

## **FINISH**

Natural tung oil

**COLORS** 

Pine