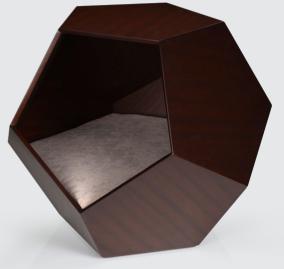

# Coffee Table A casual smart design, pet f

A casual smart design, pet friendly coffee table. Suitable for all cats, dogs up to 22lbs or 10kg.

## DIMENSIONS

56H x 75W x 75L

#### **MATERIAL**

Engineered wood, organic velvet cushion

#### **FINISH**

Walnut, black veneer

Black

Walnut