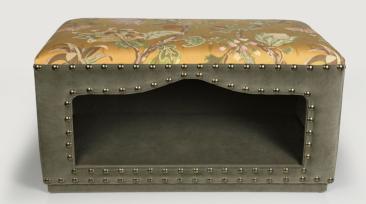

## JOSEPHINE LONG **PETTOMAN**

Ottoman

## **DIMENSIONS** 45H x 43W x 80L

#### **MATERIAL**

Engineered wood with organic velvet upholstery

#### **FINISH**

Organic velvet upholstery, sponge on the top & hobnails

#### **COLORS**

Cinnamon

Petroleum

Créma

Ice Blue

Café au Lait

**Dusty Rose** 

Powder Pink

Grey

Ivory

Écru

Turquoise

Mustard

Light Pink

Olive

Sand

Coral

Mix Green

A cozy chic design, pet friendly long ottoman. Perfect per bed ends and coffee table alternative. Suitable for all cats, dogs up to 22lbs or 10kg.