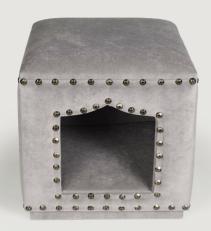

## **PETTOMAN**

## Ottoman

A cozy smart design, pet friendly ottoman. Suitable for all cats, dogs up to 22lbs or 10kg.

## **DIMENSIONS** 45H x 43W x 43L

#### **MATERIAL**

Engineered wood with organic velvet upholstery

#### **FINISH**

Organic velvet upholstery, sponge on the top & hobnails

Grey

Écru

Café au Lait

Mix Green