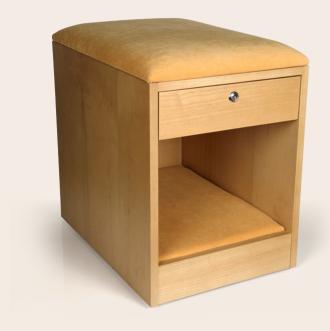

## PET-OVER

## Office Drawer

A business smart design, pet friendly office drawer. Standard dimensions for all office space. Suitable for dogs up to 22lbsor 10kg.

## DIMENSIONS 55H x 43W x 60L

#### **MATERIAL**

Rustic pine with organic velvet upholstery

#### **FINISH**

Organic velvet upholstery, sponge on the top

Mustard

Grev

Créma