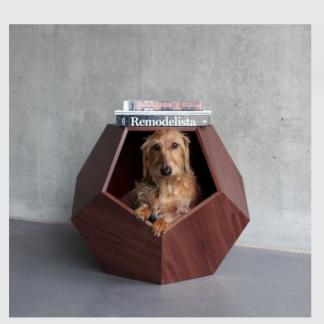

# Coffee Table A casual smart design, pet f

A casual smart design, pet friendly coffee table. Suitable for all cats, dogs up to 22lbs or 10kg.

## DIMENSIONS

56H x 75W x 75L

#### **MATERIAL**

Engineered wood, organic velvet cushion

#### **FINISH**

Walnut, black veneer

Black

Walnut