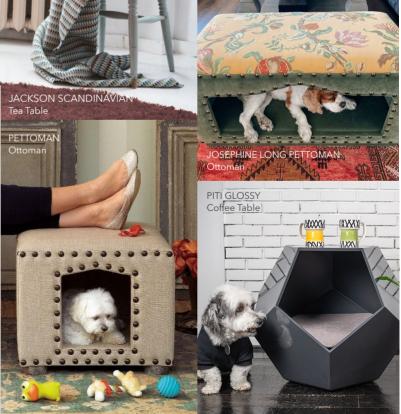

## **JACKSON**

## Tea Table

A simple smart design, pet friendly tea table. Suitable for all cats, dogs up to 22lbs or 10kg.

SCANDINAVIAN

## **PETTOMAN**

## Ottoman

A cozy smart design, pet friendly ottoman. Suitable for all cats, dogs up to 22lbs or 10kg.

## JOSEPHINE LONG **PETTOMAN**

Ottoman

## PITI GLOSSY

## Coffee Table

An elegant smart design, pet friendly coffee table. Suitable for all cats, dogs up to 22lbs or 10kg.

**SMOKY** 

**GOLD** 