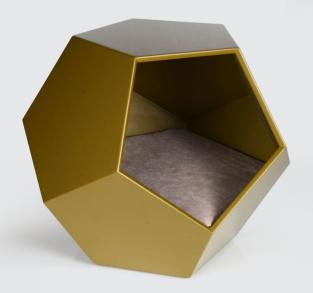

## Coffee Table

An elegant smart design, pet friendly coffee table. Suitable for all cats, dogs up to 22lbs or 10kg.

**SMOKY** 

**GOLD** 

## **DIMENSIONS**

56H x 75W x 75L

#### MATERIAL

Engineered wood, organic velvet cushion

## **FINISH**

**SMOKY:** Lacquer finish with smoky grey antique mirror top.

**GOLD:** Gold lacquer finish.