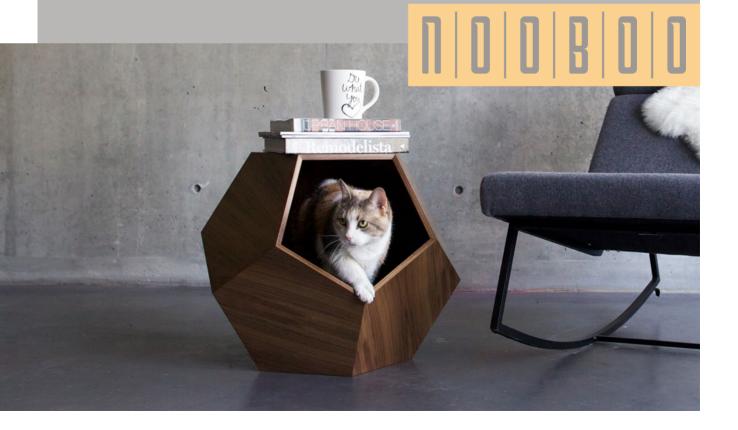

# Coffee Table A casual smart design, pet f

A casual smart design, pet friendly coffee table. Suitable for all cats, dogs up to 22lbs or 10kg.

## DIMENSIONS

56H x 75W x 75L

#### **MATERIAL**

Engineered wood, organic velvet cushion

#### **FINISH**

Walnut, black veneer

Black

Walnut