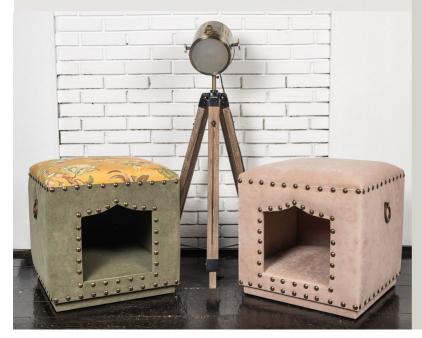

## JOSEPHINE LONG **PETTOMAN**

Ottoman

## **DIMENSIONS** 45H x 43W x 80L

#### **MATERIAL**

Engineered wood with organic velvet upholstery

#### **FINISH**

Organic velvet upholstery, sponge on the top & hobnails

#### **COLORS**

Cinnamon

Petroleum

Créma

Ice Blue

Café au Lait

**Dusty Rose** 

Powder Pink

Grey

Ivory

Écru

Turquoise

Mustard

Light Pink

Olive

Sand

Coral

Mix Green

A cozy chic design, pet friendly long ottoman. Perfect per bed ends and coffee table alternative. Suitable for all cats, dogs up to 22lbs or 10kg.