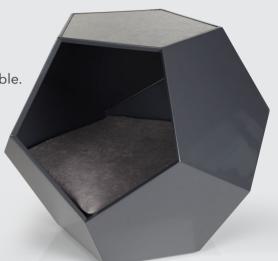

# Coffee Table A casual smart design, pet f

A casual smart design, pet friendly coffee table. Suitable for all cats, dogs up to 22lbs or 10kg.

## DIMENSIONS

56H x 75W x 75L

#### **MATERIAL**

Engineered wood, organic velvet cushion

#### **FINISH**

Walnut, black veneer

Black

Walnut