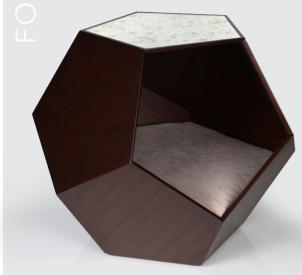

## Coffee Table

An elegant smart design, pet friendly coffee table. Suitable for all cats, dogs up to 22lbs or 10kg.

## dimensions 56H x 75W x 75L

#### MATERIAL

Engineered wood, organic velvet cushion

#### **FINISH**

Walnut veneer with bronze antique mirror top

Walnut