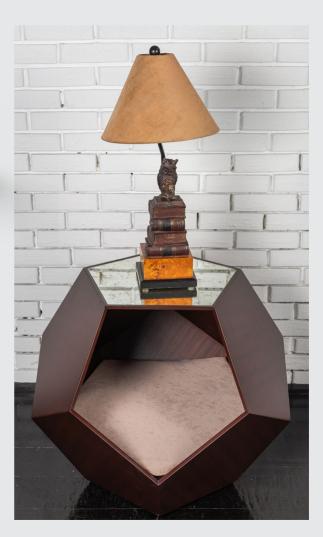

## Coffee Table

An elegant smart design, pet friendly coffee table. Suitable for all cats, dogs up to 22lbs or 10kg.

## dimensions 56H x 75W x 75L

#### MATERIAL

Engineered wood, organic velvet cushion

#### **FINISH**

Walnut veneer with bronze antique mirror top

Walnut