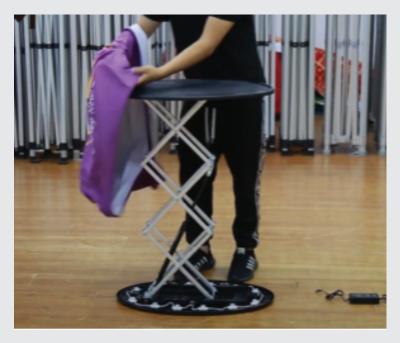

Insert the graphical fabric beginning at the top of the frame.

Once the graphical fabric is attached, press the top board with your hands and it will rise automatically.

Your Pop-N-Go Light-Up Counter Display is now ready!