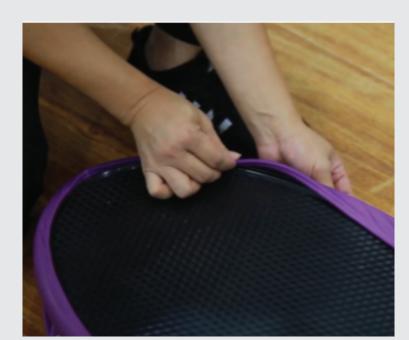

Secure the graphical fabric by tucking in the edges of the fabric to the sewn silicone strips. Silicone strips are sewn at the bottom and top of the frame.

Open the zipper on the side of the graphical fabric to put the LED lights. Connect the power to supply and to light the lamps.