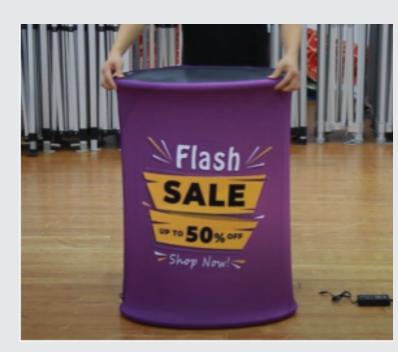

Insert the graphical fabric beginning at the top of the frame.

Once the graphical fabric is attached, press the top board with your hands and it will rise automatically.

Your Pop-N-Go Light-Up Counter Display is now ready!