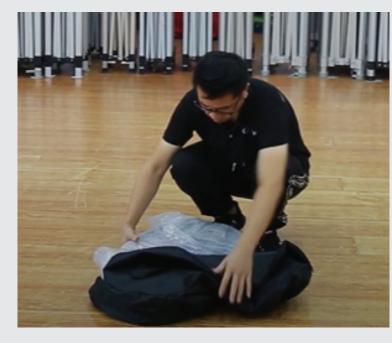

Remove all contents of the bag.

Push down the frame to secure the graphical fabric at the bottom part of the frame. Flip the frame for better convenience.

Remove all contents of the bag.

Pull up the frame lightly and the frame is ready.