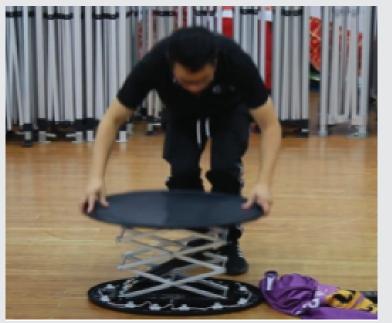

Remove all contents of the bag.

Push down the frame to secure the graphical fabric at the bottom part of the frame. Flip the frame for better convenience.

Remove all contents of the bag.

Pull up the frame lightly and the frame is ready.

Insert the graphical fabric beginning at the top of the frame.

Once the graphical fabric is attached, press the top board with your hands and it will rise automatically.

Your Pop-N-Go Light-Up Counter Display is now ready!