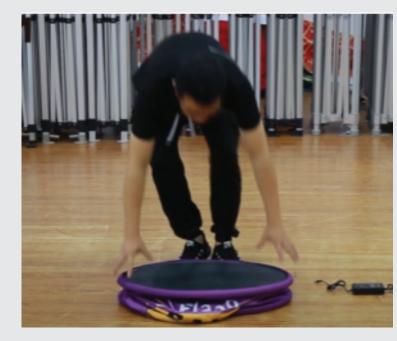

Remove all contents of the bag.

Push down the frame to secure the graphical fabric at the bottom part of the frame. Flip the frame for better convenience.

Remove all contents of the bag.

Pull up the frame lightly and the frame is ready.