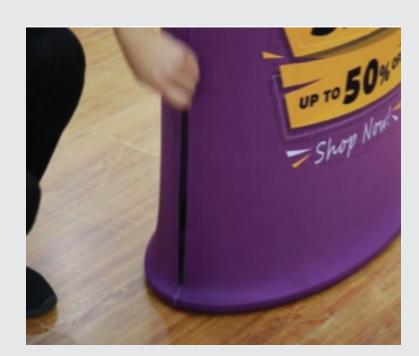

Secure the graphical fabric by tucking in the edges of the fabric to the sewn silicone strips. Silicone strips are sewn at the bottom and top of the frame.

Open the zipper on the side of the graphical fabric to put the LED lights. Connect the power to supply and to light the lamps.