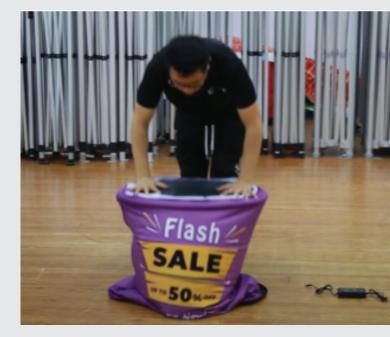

Secure the graphical fabric by tucking in the edges of the fabric to the sewn silicone strips. Silicone strips are sewn at the bottom and top of the frame.

Open the zipper on the side of the graphical fabric to put the LED lights. Connect the power to supply and to light the lamps.

Insert the graphical fabric beginning at the top of the frame.

Once the graphical fabric is attached, press the top board with your hands and it will rise automatically.

Your Pop-N-Go Light-Up Counter Display is now ready!