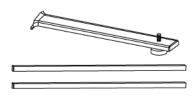

Remove the plastic end caps from the banner beam.

Insert both graphics edge into the snap-rails.

Slide the top of the graphic under the end-cap and close the end-cap to secure the graphic. Remove the plastic end caps from the upper beams.