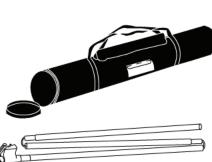

## SKU: **LBAN**

L-Shaped Banner Stand complete with Full-Color Digital imprinted PVC Banner, Frame & Carry Case. Your Message Your Way

The case should contain two pieces base unit, four pieces of snap-rails and two 3-piece-pole.

Stench out both the 3-piece-poles.

Insert both the 3-piece-poles into the hole of the base, then fix the other end of the base unit. Connect the two basic unit with a pole.

Take fix of the bottom pole with the special unit then spread the graphic to the top of the 3 piece pole.