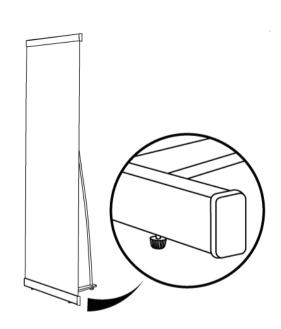

The unit can be levelled by adjusting the threaded feet at the bottom of the base unit.