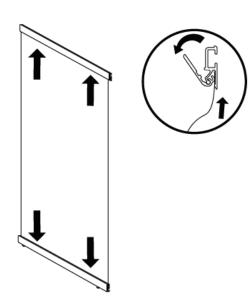

Remove the plastic end caps from the banner beam.

Insert both graphics edge into the snap-rails.

Slide the top of the graphic under the end-cap and close the end-cap to secure the graphic. Remove the plastic end caps from the upper beams.