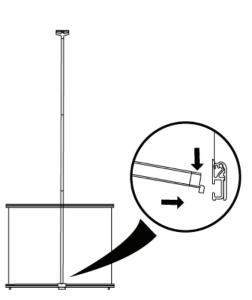

Stench out both the 3-piece-poles.

Insert both the 3-piece-poles into the hole of the base, then fix the other end of the base unit. Connect the two basic unit with a pole.

Take fix of the bottom pole with the special unit then spread the graphic to the top of the 3 piece pole.

Adjust the graphic into the right position with a special unit. The hook at the top of the pole slips into the rear slot of the banner beam. A marker on the beam indicates the beam's center where the pole should be inserted.