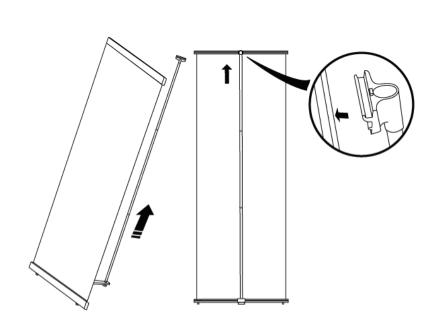

Remove the plastic end caps from the banner beam.

Insert both graphics edge into the snap-rails.

Slide the top of the graphic under the end-cap and close the end-cap to secure the graphic. Remove the plastic end caps from the upper beams.

Stench out both the 3-piece-poles.

Insert both the 3-piece-poles into the hole of the base, then fix the other end of the base unit. Connect the two basic unit with a pole.

Take fix of the bottom pole with the special unit then spread the graphic to the top of the 3 piece pole.