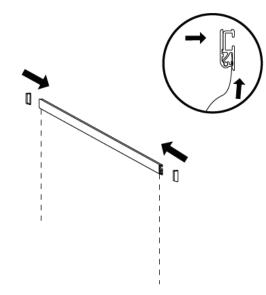

Adjust the graphic into the right position with a special unit. The hook at the top of the pole slips into the rear slot of the banner beam. A marker on the beam indicates the beam's center where the pole should be inserted.