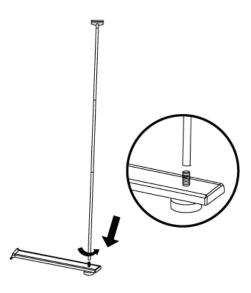

Stench out both the 3-piece-poles.

Insert both the 3-piece-poles into the hole of the base, then fix the other end of the base unit. Connect the two basic unit with a pole.

Take fix of the bottom pole with the special unit then spread the graphic to the top of the 3 piece pole.

Adjust the graphic into the right position with a special unit. The hook at the top of the pole slips into the rear slot of the banner beam. A marker on the beam indicates the beam's center where the pole should be inserted.