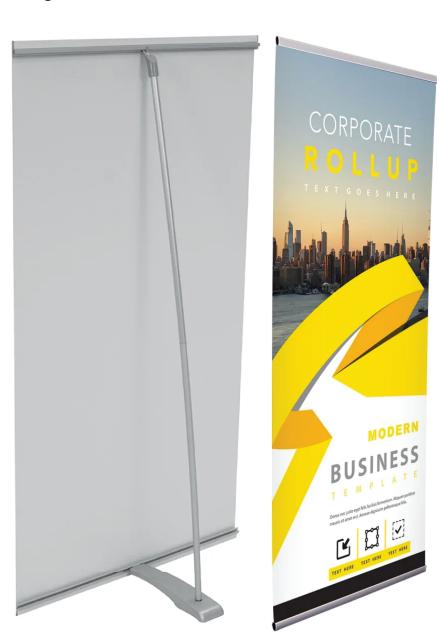

## L Banner Display

## SKU: **LBAN**

L-Shaped Banner Stand complete with Full-Color Digital imprinted PVC Banner, Frame & Carry Case. Your Message Your Way

The case should contain two pieces base unit, four pieces of snap-rails and two 3-piece-pole.