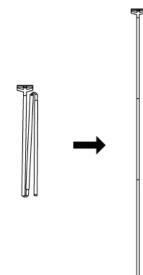

Stench out both the 3-piece-poles.

Insert both the 3-piece-poles into the hole of the base, then fix the other end of the base unit. Connect the two basic unit with a pole.

Take fix of the bottom pole with the special unit then spread the graphic to the top of the 3 piece pole.