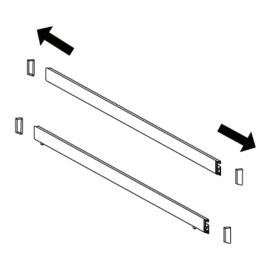

Remove the plastic end caps from the banner beam.

Insert both graphics edge into the snap-rails.

Slide the top of the graphic under the end-cap and close the end-cap to secure the graphic. Remove the plastic end caps from the upper beams.