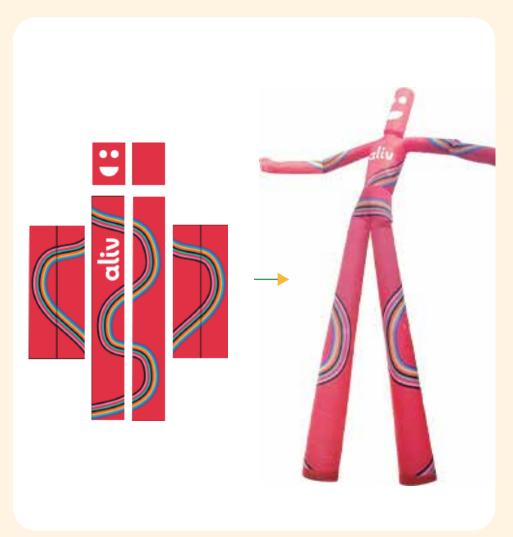

1PCS









## INFLATABLE CARTOONS

#### **Inflatable Cartoons**

Material: PVC or oxford

MOQ: 1 PCS

Logo: Digital print, dry sublimation

Size: 1 to 5m or customized

Accessories: Air blower, anchoring ropes, repair Kits









# INFLATABLE PARK

#### **Inflatable Park**

Material: 0.55mm PVC

Size: Customized

Logo: Digital print

MOQ: 1pcs

Accessories: Air blower, anchoring ropes, repair

Features: Fire retardant, lead free, high strength





Tips: We can customize it according to your requirements.



## INFLATABLE TENTS

#### **Inflatable Tents**

Material: Oxford

Size: Customized

Logo: Digital print

MOQ: 1pcs

Accessories: Pegs and ropes, repair patch, trolley bag

Features: Waterproof, Windproof, Fire Friendly









## OTHER INFLATABLE ITEM













### Design