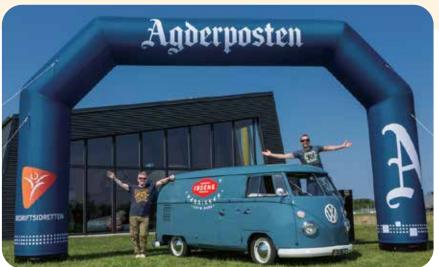

## CONTENTS



| Production         | 03 |
|--------------------|----|
| Inflatable Arches  | 06 |
| Inflatable Bottles | 13 |
| Air Column         | 16 |
| Air Dancer         | 18 |
| Inflatable Airship | 20 |



| Inflatable Cartoons   | 22 |
|-----------------------|----|
| Inflatable Park       | 24 |
| Inflatable Tents      | 26 |
| Other Inflatable Item | 28 |
| Design                | 31 |
|                       |    |

## **PRODUCTION**



















## **Custom Printing**



Silk Printing



Heat Transfer Printing



**Inkjet Printing** 

Different materials determine different printing processe



# INFLATABLE ARCHES

#### A-FDIA01







Tip:Numbers represent printed areas



### B-FDIA02







Tip:Numbers represent printed areas



#### C-FDIA03







Tip:Numbers represent printed areas



#### D-FDIA04







Tip:Numbers represent printed areas



## CONTINUOUSLY AIR INFLATABLE ARCH

#### **SEALED ARCH**





---- Outside Vent





Sealed Arch Vent



Electric Air Pump

#### SIZE FOR ARCH

#### Inflatable Size

| Arch Size | Outer Length | Inner Length | Outer Height | Leg Diameter |
|-----------|--------------|--------------|--------------|--------------|
| 6m        | 6m           | 4.6m         | 3m           | 0.7m         |
| 8m        | 8m           | 6.6m         | 4m           | 0.7m         |
| 10m       | 10m          | 8.2m         | 5m           | 0.9m         |
| 12m       | 12m          | 10m          | 6m           | 1m           |
| 15m       | 15m          | 12.4m        | 7.5m         | 1.3m         |
| 18m