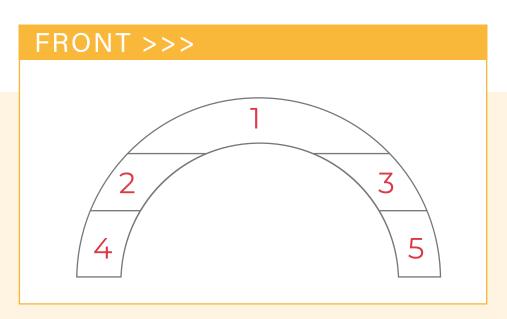

## CONTENTS



| Production         | 03 |
|--------------------|----|
| Inflatable Arches  | 06 |
| Inflatable Bottles | 13 |
| Air Column         | 16 |
| Air Dancer         | 18 |
| Inflatable Airship | 20 |



| Inflatable Cartoons   | 22 |
|-----------------------|----|
| Inflatable Park       | 24 |
| Inflatable Tents      | 26 |
| Other Inflatable Item | 28 |
| Design                | 31 |
|                       |    |

## **PRODUCTION**



















## **Custom Printing**



Silk Printing



Heat Transfer Printing



**Inkjet Printing** 

Different materials determine different printing processe



# INFLATABLE ARCHES

#### A-FDIA01







Tip:Numbers represent printed areas



### B-FDIA02







Tip:Numbers represent printed areas



#### C-FDIA03







Tip:Numbers represent printed areas



#### D-FDIA04







Tip:Numbers represent printed areas



## CONTINUOUSLY AIR INFLATABLE ARCH

#### **SEALED ARCH**





---- Outside Vent





Sealed Arch Vent



Electric Air Pump

#### SIZE FOR ARCH

#### Inflatable Size

| Arch Size | Outer Length | Inner Length | Outer Height | Leg Diameter |
|-----------|--------------|--------------|--------------|--------------|
| 6m        | 6m           | 4.6m         | 3m           | 0.7m         |
| 8m        | 8m           | 6.6m         | 4m           | 0.7m         |
| 10m       | 10m          | 8.2m         | 5m           | 0.9m         |
| 12m       | 12m          | 10m          |