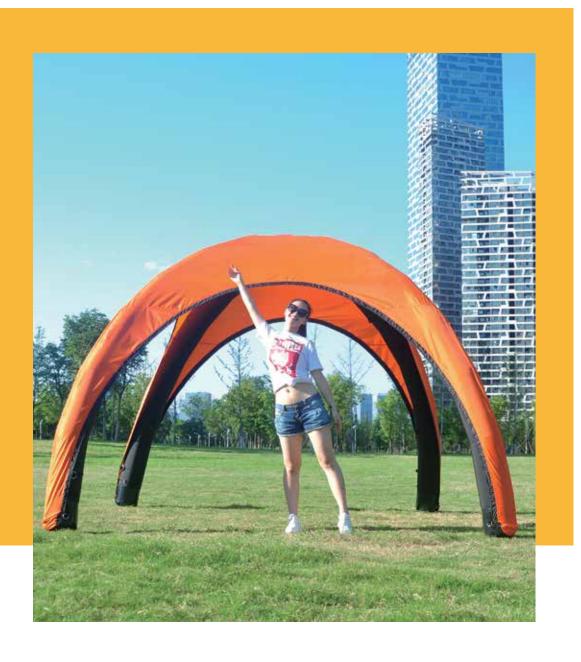

## INFLATABLE TENTS

#### **Inflatable Tents**

Material: Oxford

Size: Customized

Logo: Digital print

MOQ: 1pcs

Accessories: Pegs and ropes, repair patch, trolley bag

Features: Waterproof, Windproof, Fire Friendly