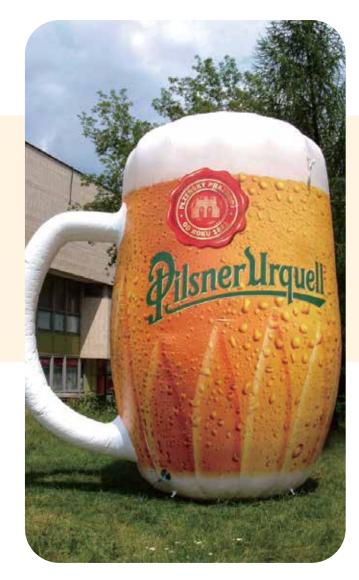

## INFLATABLE BOTTLES

### Basic information

Materail: Polyester & Oxford Cloth

- > Sewing double high strength.
- > Internal fan, low noise level.
- > Possibility of interior lighting by LEDS.

\* \* \*

Automatic shutdown system in mode of security from 5 meters in height.

## Samples