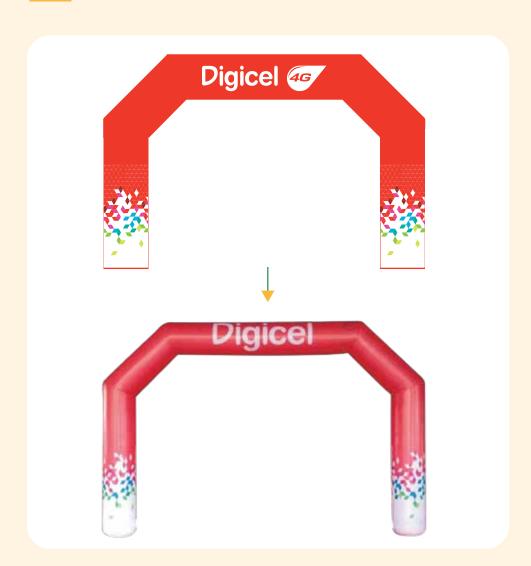

# INFLATABLE ARCHES

## CONTINUOUSLY AIR INFLATABLE ARCH

#### **SEALED ARCH**

---- Outside Vent

Sealed Arch Vent

Electric Air Pump