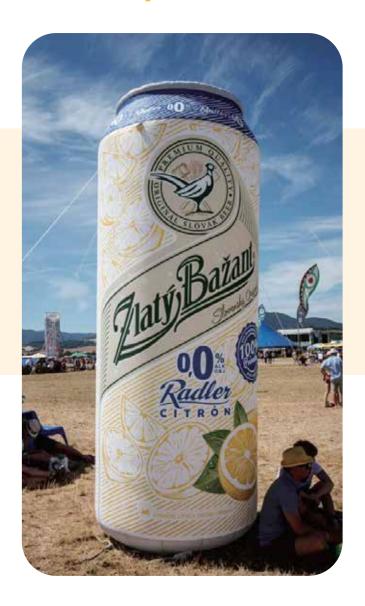

## INFLATABLE BOTTLES

### Basic information

Materail: Polyester & Oxford Cloth

- > Sewing double high strength.
- > Internal fan, low noise level.
- > Possibility of interior lighting by LEDS.

\* \* \*

Automatic shutdown system in mode of security from 5 meters in height.

## Samples