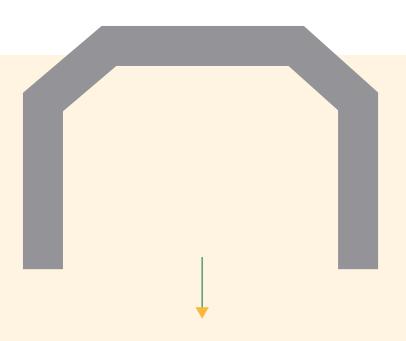

## CONTENTS



| Production         | 03 |
|--------------------|----|
| Inflatable Arches  | 06 |
| Inflatable Bottles | 13 |
| Air Column         | 16 |
| Air Dancer         | 18 |
| Inflatable Airship | 20 |



| Inflatable Cartoons   | 22 |
|-----------------------|----|
| Inflatable Park       | 24 |
| Inflatable Tents      | 26 |
| Other Inflatable Item | 28 |
| Design                | 31 |
|                       |    |

## **PRODUCTION**



















## **Custom Printing**



Silk Printing



Heat Transfer Printing



**Inkjet Printing** 

Different materials determine different printing processe



# INFLATABLE ARCHES

#### A-FDIA01







Tip:Numbers represent printed areas



### B-FDIA02







Tip:Numbers represent printed areas



#### C-FDIA03







Tip:Numbers represent printed areas



#### D-FDIA04







Tip:Numbers represent printed areas



## CONTINUOUSLY AIR INFLATABLE ARCH

#### **SEALED ARCH**





---- Outside Vent





Sealed Arch Vent



Electric Air Pump

#### SIZE FOR ARCH

#### Inflatable Size

| Arch Size | Outer Length | Inner Length | Outer Height | Leg Diameter |
|-----------|--------------|--------------|--------------|--------------|
| 6m        | 6m           | 4.6m         | 3m           | 0.7m         |
| 8m        | 8m           | 6.6m         | 4m           | 0.7m         |
| 10m       | 10m          | 8.2m         | 5m           | 0.9m         |
| 12m       | 12m          | 10m          | 6m           | 1m           |
| 15m       | 15m          | 12.4m        | 7.5m         | 1.3m         |
| 18m