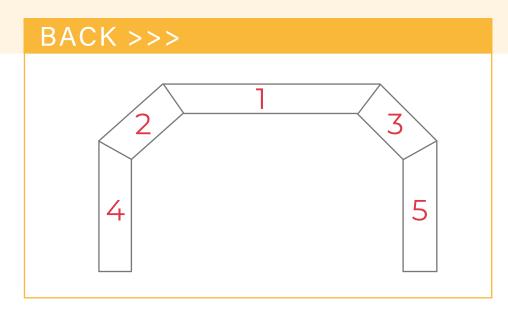

#### A-FDIA01

Tip:Numbers represent printed areas

## CONTINUOUSLY AIR INFLATABLE ARCH