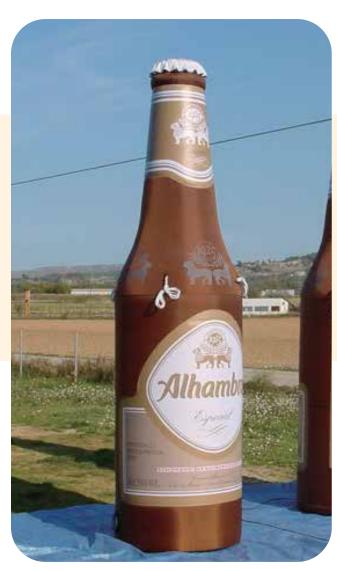

## INFLATABLE BOTTLES

### Basic information

Materail: Polyester & Oxford Cloth

- > Sewing double high strength.
- > Internal fan, low noise level.
- > Possibility of interior lighting by LEDS.

\* \* \*

Automatic shutdown system in mode of security from 5 meters in height.

## Samples