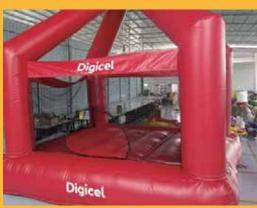

## CONTENTS



| Production         | 03 |
|--------------------|----|
| Inflatable Arches  | 06 |
| Inflatable Bottles | 13 |
| Air Column         | 16 |
| Air Dancer         | 18 |
| Inflatable Airship | 20 |



| Inflatable Cartoons   | 22 |
|-----------------------|----|
| Inflatable Park       | 24 |
| Inflatable Tents      | 26 |
| Other Inflatable Item | 28 |
| Design                | 31 |
|                       |    |

## **PRODUCTION**



















## **Custom Printing**



Silk Printing



Heat Transfer Printing



**Inkjet Printing** 

Different materials determine different printing processe



# INFLATABLE ARCHES

#### A-FDIA01







Tip:Numbers represent printed areas



### B-FDIA02







Tip:Numbers represent printed areas



#### C-FDIA03







Tip:Numbers represent printed areas



#### D-FDIA04







Tip:Numbers represent printed areas



## CONTINUOUSLY AIR INFLATABLE ARCH

#### **SEALED ARCH**





---- Outside Vent





Sealed Arch Vent



Electric Air Pump

#### SIZE FOR ARCH

#### Inflatable Size

| Arch Size | Outer Length | Inner Length | Outer Height | Leg Diameter |
|-----------|--------------|--------------|--------------|--------------|
| 6m        | 6m           | 4.6m         | 3m           | 0.