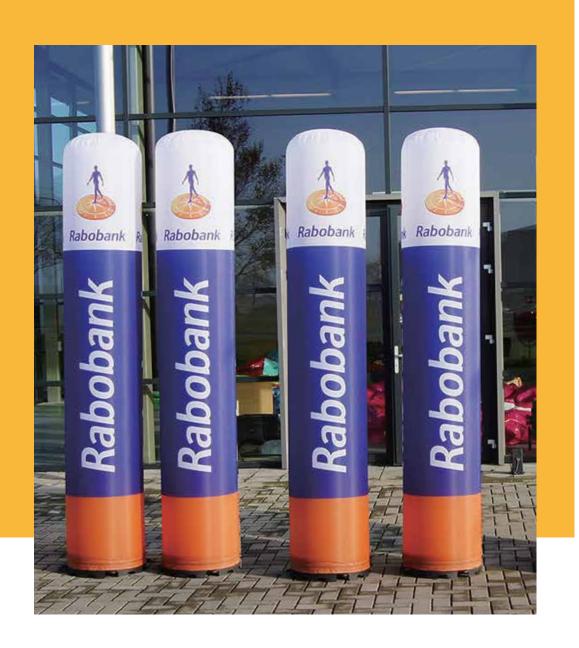

## AIR COLUMN

#### Air Column

Material: Custom woven 100% polyester

Logo: Dye Sublimated

Features: Eco-friendly, washable

Function: Fantastic for indoor exhibitions