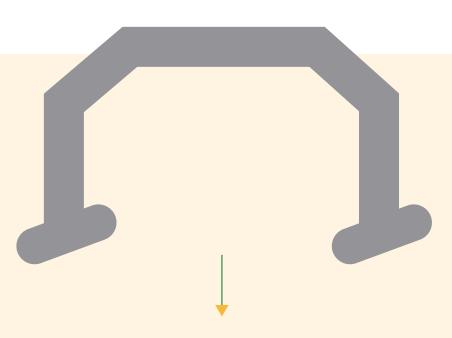

#### **SEALED ARCH**

---- Outside Vent

Sealed Arch Vent

Electric Air Pump

#### SIZE FOR ARCH

#### Inflatable Size

| Arch Size | Outer Length | Inner Length | Outer Height | Leg Diameter |
|-----------|--------------|--------------|--------------|--------------|
| 6m        | 6m           | 4.6m         | 3m           | 0.7m         |
| 8m        | 8m           | 6.6m         | 4m           | 0.7m         |
| 10m       | 10m          | 8.2m         | 5m           | 0.9m         |
| 12m       | 12m          | 10m          | 6m           | 1m           |
| 15m       | 15m          | 12.4m        | 7.5m         | 1.3m         |
| 18m       | 18m          | 15m          | 9m           | 1.5m         |
| 20m       | 20m          | 17m          | 10m          | 1.5m         |