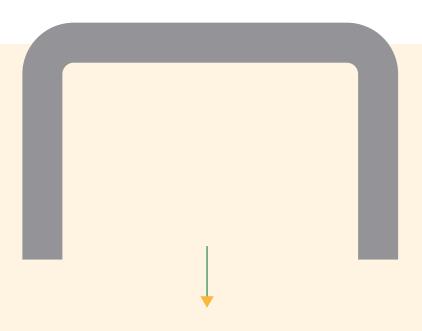

## CONTENTS



| Production         | 03 |
|--------------------|----|
| Inflatable Arches  | 06 |
| Inflatable Bottles | 13 |
| Air Column         | 16 |
| Air Dancer         | 18 |
| Inflatable Airship | 20 |



| Inflatable Cartoons   | 22 |
|-----------------------|----|
| Inflatable Park       | 24 |
| Inflatable Tents      | 26 |
| Other Inflatable Item | 28 |
| Design                | 31 |
|                       |    |

## **PRODUCTION**



















## **Custom Printing**



Silk Printing



Heat Transfer Printing



**Inkjet Printing** 

Different materials determine different printing processe



# INFLATABLE ARCHES

#### A-FDIA01







Tip:Numbers represent printed areas



### B-FDIA02







Tip:Numbers represent printed areas



#### C-FDIA03







Tip:Numbers represent printed areas



#### D-FDIA04







Tip:Numbers represent printed areas



## CONTINUOUSLY AIR INFLATABLE ARCH

#### **SEALED ARCH**





---- Outside Vent





Sealed Arch Vent



Electric Air Pump

#### SIZE FOR ARCH

#### Inflatable Size

| Arch Size | Outer Length | Inner Length | Outer Height | Leg Diameter |
|-----------|--------------|--------------|--------------|--------------|
| 6m        | 6m           | 4.6m         | 3m           | 0.7m         |
| 8m        | 8m           | 6.6m         | 4m           | 0.7m         |
| 10m       | 10m          | 8.2m         | 5m           | 0.9m         |
| 12m       | 12m          | 10m          | 6m           | 1m           |
| 15m       | 15m