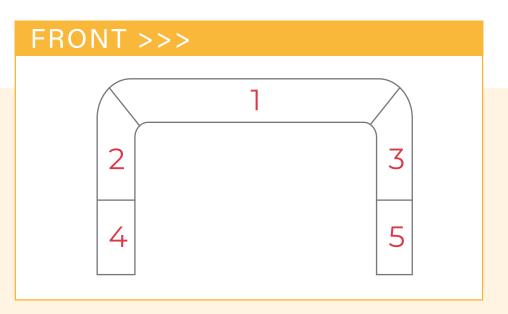

## CONTENTS



| Production         | 03 |
|--------------------|----|
| Inflatable Arches  | 06 |
| Inflatable Bottles | 13 |
| Air Column         | 16 |
| Air Dancer         | 18 |
| Inflatable Airship | 20 |



| Inflatable Cartoons   | 22 |
|-----------------------|----|
| Inflatable Park       | 24 |
| Inflatable Tents      | 26 |
| Other Inflatable Item | 28 |
| Design                | 31 |
|                       |    |

## **PRODUCTION**



















## **Custom Printing**



Silk Printing



Heat Transfer Printing



**Inkjet Printing** 

Different materials determine different printing processe



# INFLATABLE ARCHES

#### A-FDIA01







Tip:Numbers represent printed areas



### B-FDIA02







Tip:Numbers represent printed areas



#### C-FDIA03







Tip:Numbers represent printed areas



#### D-FDIA04







Tip:Numbers represent printed areas



## CONTINUOUSLY AIR INFLATABLE ARCH

#### **SEALED ARCH**





---- Outside Vent





Sealed Arch Vent



Electric Air Pump

#### SIZE FOR ARCH

#### Inflatable Size

| Arch Size | Outer Length | Inner Length | Outer Height | Leg Diameter |
|-----------|--------------|--------------|--------------|--------------|
| 6m        | 6m           | 4.6m         | 3m           | 0.7m         |
| 8m        | 8m           | 6.6m         | 4m           | 0.7m         |
| 10m       | 10m          | 8.2m         | 5m           | 0.9m         |
| 12m       | 12m          | 10m          | 6m           | 1m           |
| 15m       | 15m          |