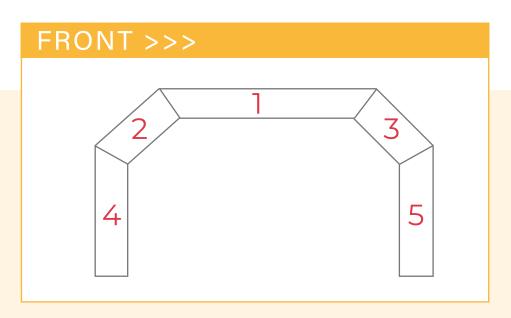

#### A-FDIA01

Tip:Numbers represent printed areas

## CONTINUOUSLY AIR INFLATABLE ARCH