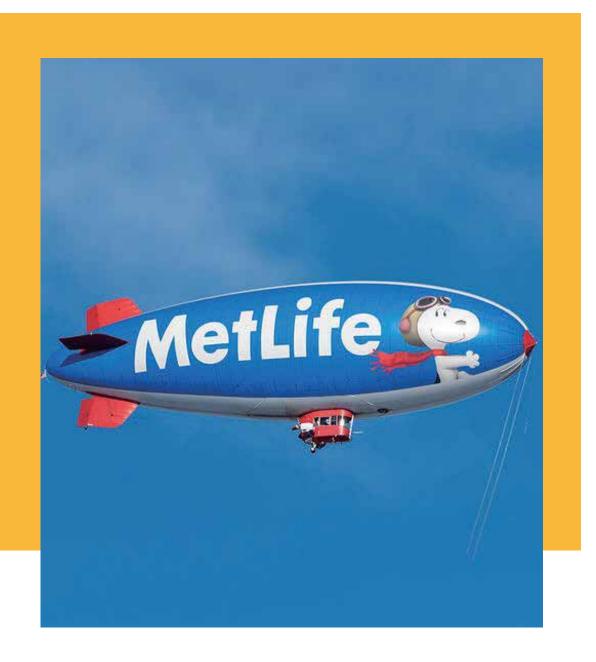

## INFLATABLE AIRSHIP

#### **Inflatable Airship**

Material: PVC

Colors: Available in various colors

Logo: Customized

Size: 3 to 15m

MOQ: 1PCS