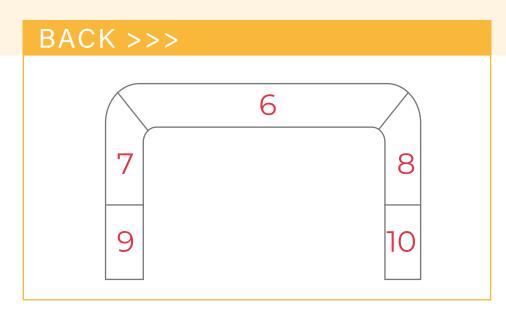

## CONTENTS



| Production         | 03 |
|--------------------|----|
| Inflatable Arches  | 06 |
| Inflatable Bottles | 13 |
| Air Column         | 16 |
| Air Dancer         | 18 |
| Inflatable Airship | 20 |



| Inflatable Cartoons   | 22 |
|-----------------------|----|
| Inflatable Park       | 24 |
| Inflatable Tents      | 26 |
| Other Inflatable Item | 28 |
| Design                | 31 |
|                       |    |

## **PRODUCTION**



















## **Custom Printing**



Silk Printing



Heat Transfer Printing



**Inkjet Printing** 

Different materials determine different printing processe



# INFLATABLE ARCHES

#### A-FDIA01







Tip:Numbers represent printed areas



### B-FDIA02







Tip:Numbers represent printed areas



#### C-FDIA03







Tip:Numbers represent printed areas



#### D-FDIA04







Tip:Numbers represent printed areas



## CONTINUOUSLY AIR INFLATABLE ARCH

#### **SEALED ARCH**





---- Outside Vent





Sealed Arch Vent



Electric Air Pump

#### SIZE FOR ARCH

#### Inflatable Size

| Arch Size | Outer Length | Inner Length | Outer Height | Leg Diameter |
|-----------|--------------|--------------|--------------|--------------|
| 6m        | 6m           | 4.6m         | 3m           | 0.7m         |
| 8m        | 8m           | 6.6m         | 4m           | 0.7m         |
| 10m       | 10m          | 8.2m         | 5m           | 0.9m         |
| 12m       | 12m          | 10m          | 6m           | 1m           |
| 15m       | 15m          | 12.4m        | 7.5m         | 1.3m