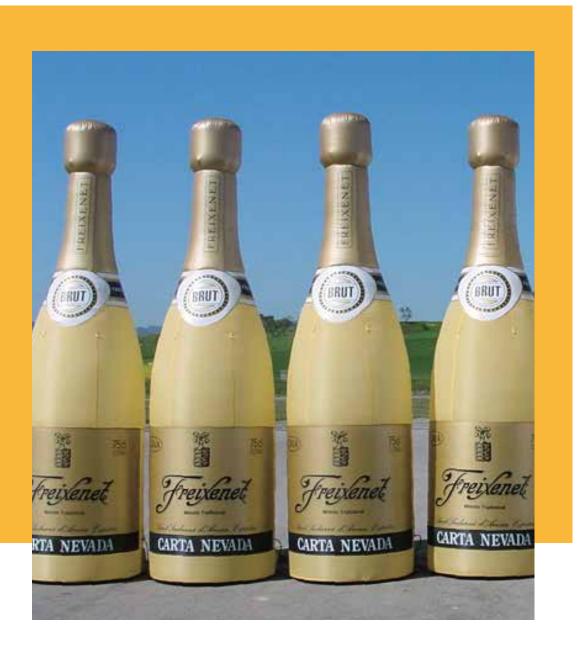

## INFLATABLE BOTTLES

### Basic information

Materail: Polyester & Oxford Cloth

- > Sewing double high strength.
- > Internal fan, low noise level.
- > Possibility of interior lighting by LEDS.

\* \* \*

Automatic shutdown system in mode of security from 5 meters in height.

## Samples