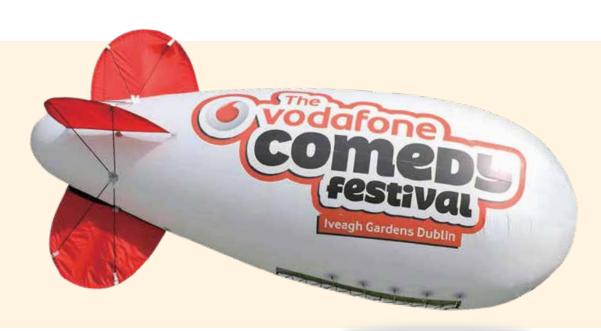

## INFLATABLE AIRSHIP

#### **Inflatable Airship**

Material: PVC

Colors: Available in various colors

Logo: Customized

Size: 3 to 15m

MOQ: 1PCS