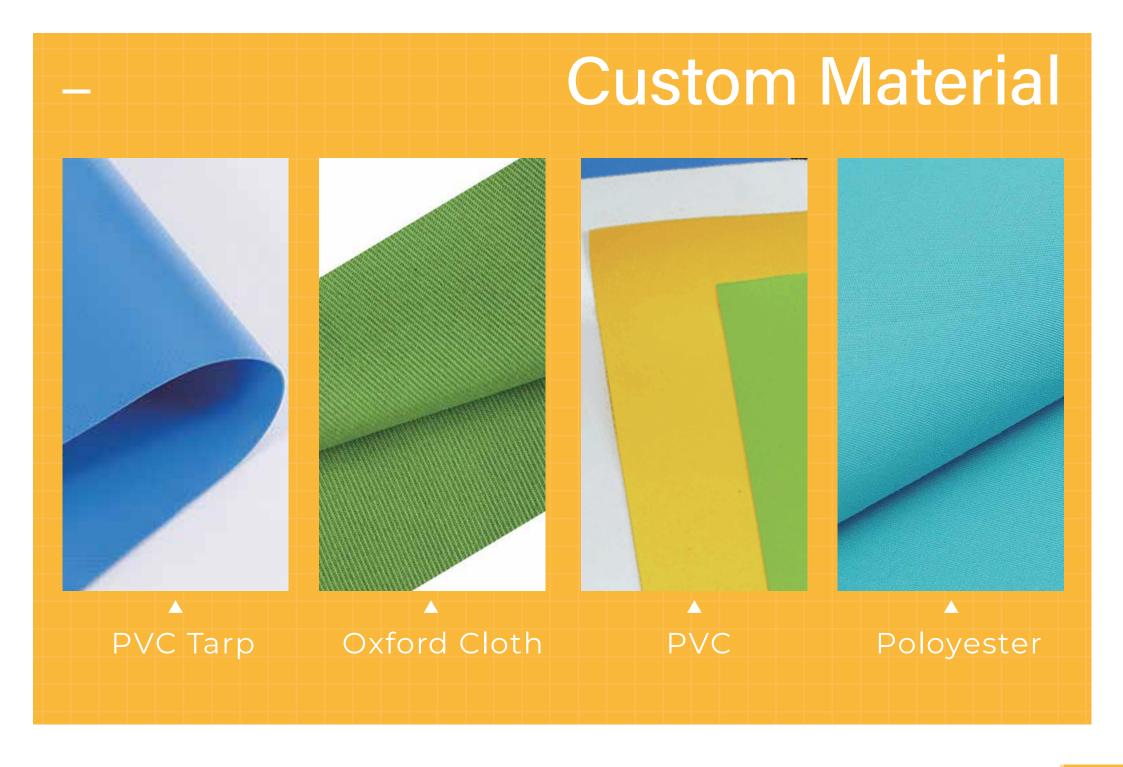

## **Custom Printing**

Silk Printing

Heat Transfer Printing

**Inkjet Printing** 

Different materials determine different printing processe