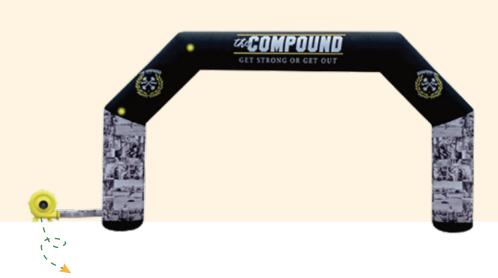

| 16 |
| Air Dancer         | 18 |
| Inflatable Airship | 20 |



| Inflatable Cartoons   | 22 |
|-----------------------|----|
| Inflatable Park       | 24 |
| Inflatable Tents      | 26 |
| Other Inflatable Item | 28 |
| Design                | 31 |
|                       |    |

## **PRODUCTION**



















## **Custom Printing**



Silk Printing



Heat Transfer Printing



**Inkjet Printing** 

Different materials determine different printing processe



# INFLATABLE ARCHES

#### A-FDIA01







Tip:Numbers represent printed areas



### B-FDIA02







Tip:Numbers represent printed areas



#### C-FDIA03







Tip:Numbers represent printed areas



#### D-FDIA04







Tip:Numbers represent printed areas



## CONTINUOUSLY AIR INFLATABLE ARCH

#### **SEALED ARCH**





---- Outside Vent





Sealed Arch Vent



Electric Air Pump

#### SIZE FOR ARCH

#### Inflatable Size

| Arch Size | Outer Length | Inner Length | Outer Height | Leg Diameter |
|-----------|--------------|--------------|--------------|--------------|
| 6m        | 6m           | 4.6m         | 3m           | 0.7m         |
| 8m        | 8m           | 6.6m         | 4m           | 0.7m         |
| 10m       | 10m          | 8.2m         | 5m           | 0.9m         |
| 12m       | 12m          | 10m          | 6m           | 1m           |
| 15m       | 15m          | 12.4m        | 7.5m         | 1.3m         |
| 18m       | 18m          | 15m          | 9m           | 1.5m         |
| 20m       | 20m          | 17m          | 10m          | 1.5m         |

The sheet size is just fo