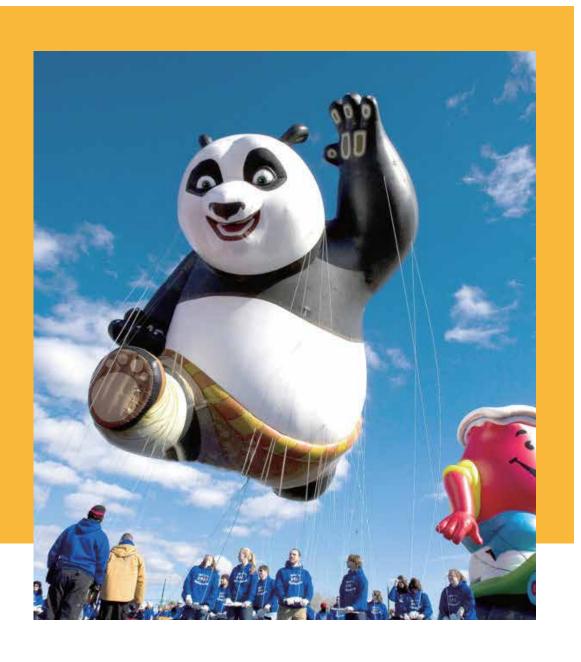

## INFLATABLE CARTOONS

#### **Inflatable Cartoons**

Material: PVC or oxford

MOQ: 1 PCS

Logo: Digital print, dry sublimation

Size: 1 to 5m or customized

Accessories: Air blower, anchoring ropes, repair Kits