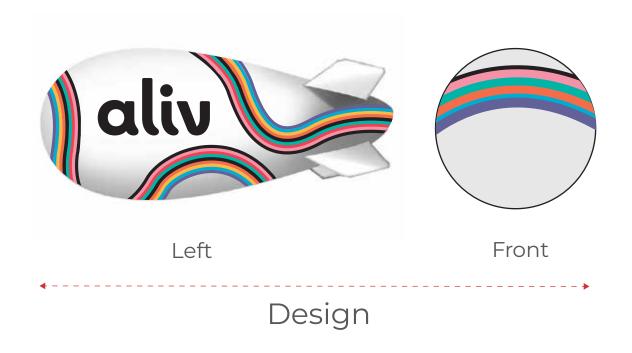

| 10m          | 1.5m         |

The sheet size is just for your reference. Any customized size and revised are accepted.



## INFLATABLE BOTTLES

### Basic information

Materail: Polyester & Oxford Cloth

- > Sewing double high strength.
- > Internal fan, low noise level.
- > Possibility of interior lighting by LEDS.

\* \* \*

Automatic shutdown system in mode of security from 5 meters in height.



## Samples









## AIR COLUMN

#### Air Column

Material: Custom woven 100% polyester

Logo: Dye Sublimated

Features: Eco-friendly, washable

Function: Fantastic for indoor exhibitions









## AIR DANCER

#### **Air Dancer**





## INFLATABLE AIRSHIP

#### **Inflatable Airship**

Material: PVC

Colors: Available in various colors

Logo: Customized

Size: 3 to 15m

MOQ: 1PCS









## INFLATABLE CARTOONS

#### **Inflatable Cartoons**

Material: PVC or oxford

MOQ: 1 PCS

Logo: Digital print, dry sublimation

Size: 1 to 5m or customized

Accessories: Air blower, anchoring ropes, repair Kits









# INFLATABLE PARK

#### **Inflatable Park**

Material: 0.55mm PVC

Size: Customized

Logo: Digital print

MOQ: 1pcs

Accessories: Air blower, anchoring ropes, repair

Features: Fire retardant, lead free, high strength





Tips: We can customize it according to your requirements.



## INFLATABLE TENTS

#### **Inflatable Tents**

Material: Oxford

Size: Customized

Logo: Digital print

MOQ: 1pcs

Accessories: Pegs and ropes, repair patch, trolley bag

Features: Waterproof, Windproof, Fire Friendly









## OTHER INFLATABLE ITEM













### Design