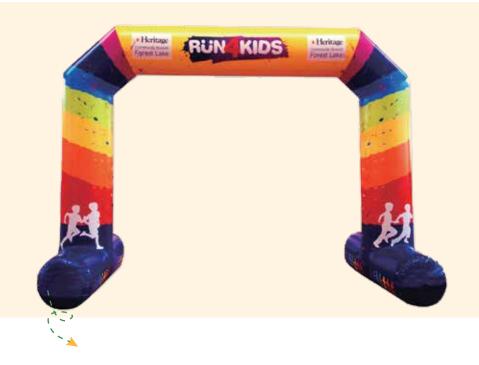

# INFLATABLE ARCHES

#### A-FDIA01

Tip:Numbers represent printed areas

### B-FDIA02

Tip:Numbers represent printed areas

#### C-FDIA03

Tip:Numbers represent printed areas

#### D-FDIA04

Tip:Numbers represent printed areas

## CONTINUOUSLY AIR INFLATABLE ARCH

#### **SEALED ARCH**

---- Outside Vent

Sealed Arch Vent

Electric Air Pump

#### SIZE FOR ARCH

#### Inflatable Size

| Arch Size | Outer Length | Inner Length | Outer Height | Leg Diameter |
|-----------|--------------|--------------|--------------|--------------|
| 6m        | 6m           | 4.6m         | 3m           | 0.7m         |
| 8m        | 8m           | 6.6m         | 4m           | 0.7m         |
| 10m       | 10m          | 8.2m         | 5m           | 0.9m         |
| 12m       | 12m          | 10m          | 6m           | 1m           |
| 15m       | 15m          | 12.4m        | 7.5m         | 1.3m         |
| 18m       | 18m          | 15m          | 9m           | 1.5m         |
| 20m       | 20m          | 17m          | 10m          | 1.5m         |

The sheet size is just for your reference. Any customized size and revised are accepted.