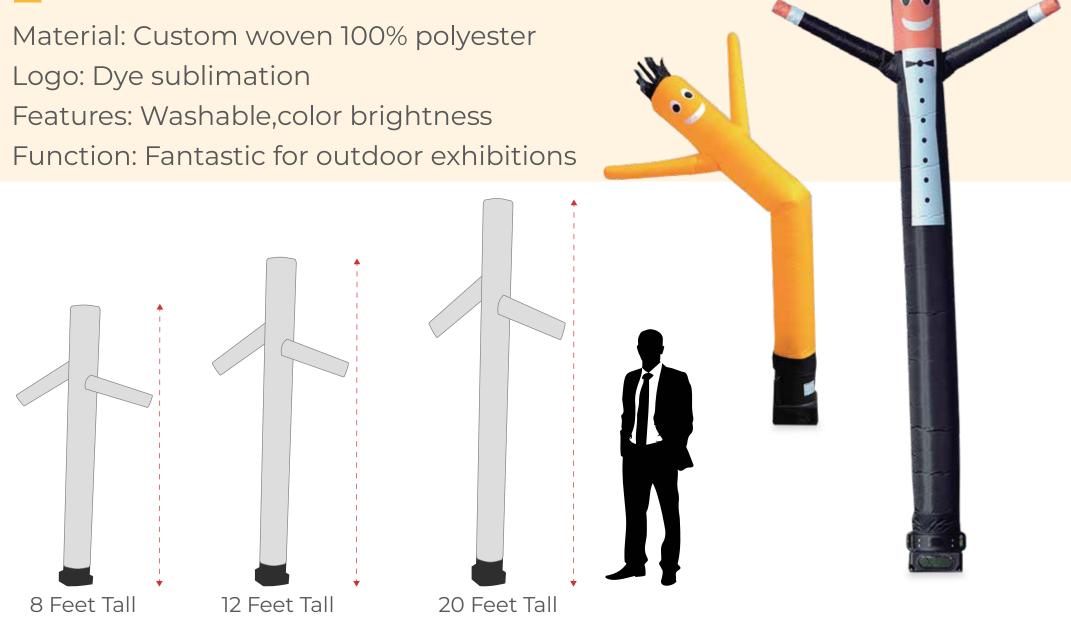

#### Air Column

Material: Custom woven 100% polyester

Logo: Dye Sublimated

Features: Eco-friendly, washable

Function: Fantastic for indoor exhibitions