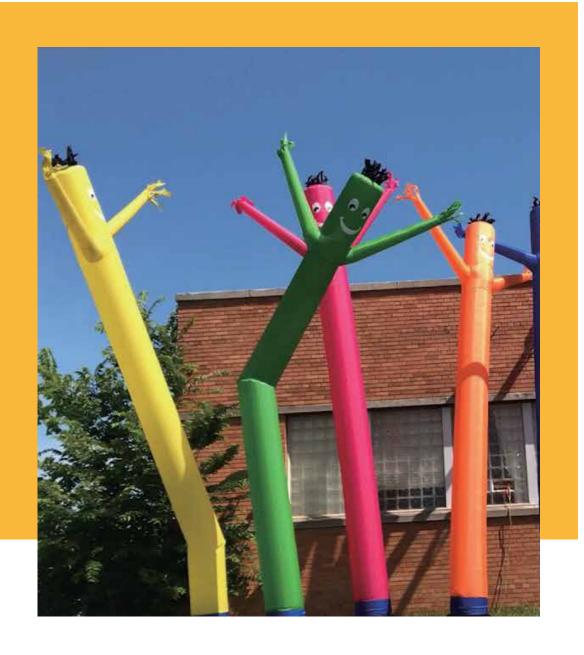

|
| 15m       | 15m          | 12.4m        | 7.5m         | 1.3m         |
| 18m       | 18m          | 15m          | 9m           | 1.5m         |
| 20m       | 20m          | 17m          | 10m          | 1.5m         |

The sheet size is just for your reference. Any customized size and revised are accepted.



## INFLATABLE BOTTLES

### Basic information

Materail: Polyester & Oxford Cloth

- > Sewing double high strength.
- > Internal fan, low noise level.
- > Possibility of interior lighting by LEDS.

\* \* \*

Automatic shutdown system in mode of security from 5 meters in height.



## Samples









## AIR COLUMN

#### Air Column

Material: Custom woven 100% polyester

Logo: Dye Sublimated

Features: Eco-friendly, washable

Function: Fantastic for indoor exhibitions









## AIR DANCER

#### **Air Dancer**





## INFLATABLE AIRSHIP

#### **Inflatable Airship**

Material: PVC

Colors: Available in various colors

Logo: Customized

Size: 3 to 15m

MOQ: 1PCS









## INFLATABLE CARTOONS

#### **Inflatable Cartoons**

Material: PVC or oxford

MOQ: 1 PCS

Logo: Digital print, dry sublimation

Size: 1 to 5m or customized

Accessories: Air blower, anchoring ropes, repair Kits









# INFLATABLE PARK

#### **Inflatable Park**

Material: 0.55mm PVC

Size: Customized

Logo: Digital print

MOQ: 1pcs

Accessories: Air blower, anchoring ropes, repair

Features: Fire retardant, lead free, high strength





Tips: We can customize it according to your requirements.



## INFLATABLE TENTS

#### **Inflatable Tents**

Material: Oxford

Size: Customized

Logo: Digita