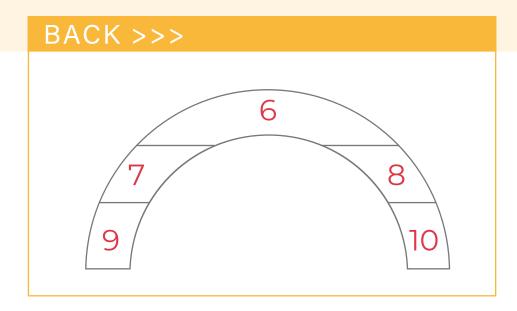

## CONTENTS



| Production         | 03 |
|--------------------|----|
| Inflatable Arches  | 06 |
| Inflatable Bottles | 13 |
| Air Column         | 16 |
| Air Dancer         | 18 |
| Inflatable Airship | 20 |



| Inflatable Cartoons   | 22 |
|-----------------------|----|
| Inflatable Park       | 24 |
| Inflatable Tents      | 26 |
| Other Inflatable Item | 28 |
| Design                | 31 |
|                       |    |

## **PRODUCTION**



















## **Custom Printing**



Silk Printing



Heat Transfer Printing



**Inkjet Printing** 

Different materials determine different printing processe



# INFLATABLE ARCHES

#### A-FDIA01







Tip:Numbers represent printed areas



### B-FDIA02







Tip:Numbers represent printed areas



#### C-FDIA03







Tip:Numbers represent printed areas



#### D-FDIA04







Tip:Numbers represent printed areas



## CONTINUOUSLY AIR INFLATABLE ARCH

#### **SEALED ARCH**





---- Outside Vent





Sealed Arch Vent



Electric Air Pump

#### SIZE FOR ARCH

#### Inflatable Size

| Arch Size | Outer Length | Inner Length | Outer Height | Leg Diameter |
|-----------|--------------|--------------|--------------|--------------|
| 6m        | 6m           | 4.6m         | 3m           | 0.7m         |
| 8m        | 8m           | 6.6m         | 4m           | 0.7m         |
| 10m       | 10m          | 8.2m         | 5m           | 0.9m         |
| 12m       | 12m          | 10m          | 6m           | 1m           |
| 15m