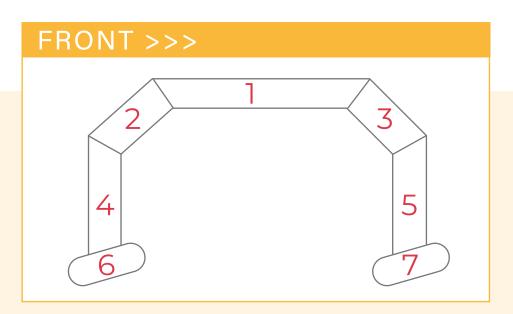

|
|--------------------|----|
| Inflatable Arches  | 06 |
| Inflatable Bottles | 13 |
| Air Column         | 16 |
| Air Dancer         | 18 |
| Inflatable Airship | 20 |



| Inflatable Cartoons   | 22 |
|-----------------------|----|
| Inflatable Park       | 24 |
| Inflatable Tents      | 26 |
| Other Inflatable Item | 28 |
| Design                | 31 |
|                       |    |

## **PRODUCTION**



















## **Custom Printing**



Silk Printing



Heat Transfer Printing



**Inkjet Printing** 

Different materials determine different printing processe



# INFLATABLE ARCHES

#### A-FDIA01







Tip:Numbers represent printed areas



### B-FDIA02







Tip:Numbers represent printed areas



#### C-FDIA03







Tip:Numbers represent printed areas



#### D-FDIA04







Tip:Numbers represent printed areas



## CONTINUOUSLY AIR INFLATABLE ARCH

#### **SEALED ARCH**





---- Outside Vent





Sealed Arch Vent



Electric Air Pump

#### SIZE FOR ARCH

#### Inflatable Size

| Arch Size | Outer Length | Inner Length | Outer Height | Leg Diameter |
|-----------|--------------|--------------|--------------|--------------|
| 6m        | 6m           | 4.6m         | 3m           | 0.7m         |
| 8m        | 8m           | 6.6m         | 4m           | 0.7m         |
| 10m       | 10m          | 8.2m         | 5m           | 0.9m         |
| 12m       | 12m          | 10m          | 6m           | 1m           |
| 15m       | 15m          | 12.4m        | 7.5m         | 1.3m         |
| 18m       | 18m          | 15m          | 9m           | 1.5m         |