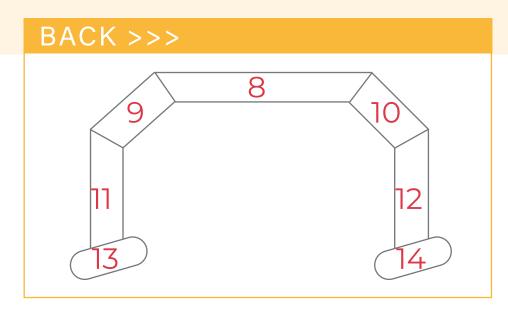

able Arches  | 06 |
| Inflatable Bottles | 13 |
| Air Column         | 16 |
| Air Dancer         | 18 |
| Inflatable Airship | 20 |



| Inflatable Cartoons   | 22 |
|-----------------------|----|
| Inflatable Park       | 24 |
| Inflatable Tents      | 26 |
| Other Inflatable Item | 28 |
| Design                | 31 |
|                       |    |

## **PRODUCTION**



















## **Custom Printing**



Silk Printing



Heat Transfer Printing



**Inkjet Printing** 

Different materials determine different printing processe



# INFLATABLE ARCHES

#### A-FDIA01







Tip:Numbers represent printed areas



### B-FDIA02







Tip:Numbers represent printed areas



#### C-FDIA03







Tip:Numbers represent printed areas



#### D-FDIA04







Tip:Numbers represent printed areas



## CONTINUOUSLY AIR INFLATABLE ARCH

#### **SEALED ARCH**





---- Outside Vent





Sealed Arch Vent



Electric Air Pump

#### SIZE FOR ARCH

#### Inflatable Size

| Arch Size | Outer Length | Inner Length | Outer Height | Leg Diameter |
|-----------|--------------|--------------|--------------|--------------|
| 6m        | 6m           | 4.6m         | 3m           | 0.7m         |
| 8m        | 8m           | 6.6m         | 4m           | 0.7m         |
| 10m       | 10m          | 8.2m         | 5m           | 0.9m         |
| 12m       | 12m          | 10m          | 6m           | 1m           |
| 15m       | 15m          | 12.4m        | 7.5m         | 1.3m         |
| 18m       | 18m          | 15m          | 9m           | 1.5m         |
| 20m       | 20m          | 17m