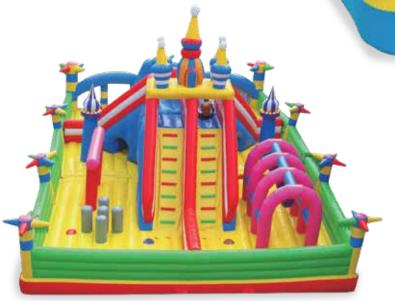

# INFLATABLE PARK

#### **Inflatable Park**

Material: 0.55mm PVC

Size: Customized

Logo: Digital print

MOQ: 1pcs

Accessories: Air blower, anchoring ropes, repair

Features: Fire retardant, lead free, high strength

Tips: We can customize it according to your requirements.