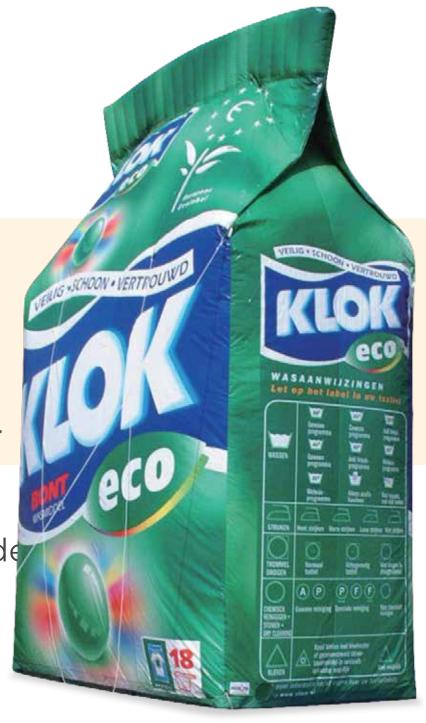

## INFLATABLE BOTTLES

### Basic information

Materail: Polyester & Oxford Cloth

- > Sewing double high strength.
- > Internal fan, low noise level.
- > Possibility of interior lighting by LEDS.

\* \* \*

Automatic shutdown system in mode of security from 5 meters in height.

## Samples