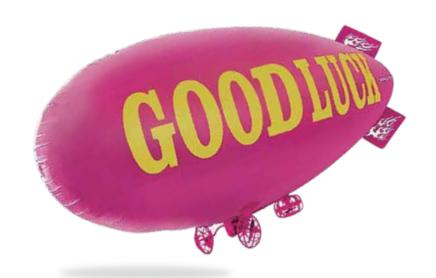

## INFLATABLE AIRSHIP

#### **Inflatable Airship**

Material: PVC

Colors: Available in various colors

Logo: Customized

Size: 3 to 15m

MOQ: 1PCS