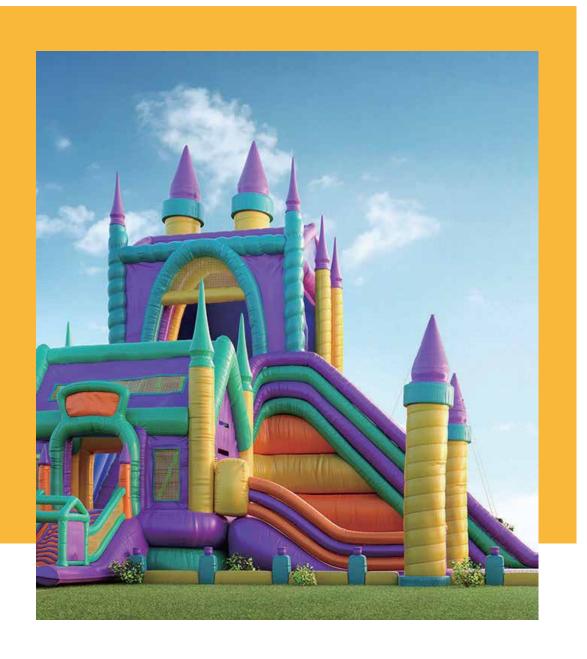

# INFLATABLE PARK

#### **Inflatable Park**

Material: 0.55mm PVC

Size: Customized

Logo: Digital print

MOQ: 1pcs

Accessories: Air blower, anchoring ropes, repair

Features: Fire retardant, lead free, high strength

Tips: We can customize it according to your requirements.