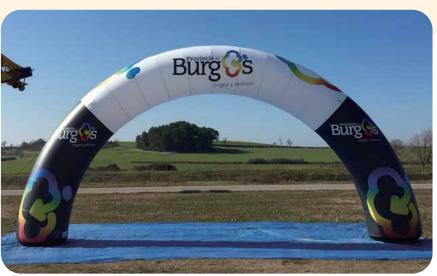

## CONTENTS



| Production         | 03 |
|--------------------|----|
| Inflatable Arches  | 06 |
| Inflatable Bottles | 13 |
| Air Column         | 16 |
| Air Dancer         | 18 |
| Inflatable Airship | 20 |



| Inflatable Cartoons   | 22 |
|-----------------------|----|
| Inflatable Park       | 24 |
| Inflatable Tents      | 26 |
| Other Inflatable Item | 28 |
| Design                | 31 |
|                       |    |

## **PRODUCTION**



















## **Custom Printing**



Silk Printing



Heat Transfer Printing



**Inkjet Printing** 

Different materials determine different printing processe



# INFLATABLE ARCHES

#### A-FDIA01







Tip:Numbers represent printed areas



### B-FDIA02







Tip:Numbers represent printed areas



#### C-FDIA03







Tip:Numbers represent printed areas



#### D-FDIA04







Tip:Numbers represent printed areas



## CONTINUOUSLY AIR INFLATABLE ARCH

#### **SEALED ARCH**





---- Outside Vent





Sealed Arch Vent



Electric Air Pump

#### SIZE FOR ARCH

#### Inflatable Size

| Arch Size | Outer Length | Inner Length | Outer Height | Leg Diameter |
|-----------|--------------|--------------|--------------|--------------|
| 6m        | 6m           | 4.6m         | 3m           | 0.7m         |
| 8m        | 8m           | 6.6m         | 4m           | 0.7m         |
| 10m       | 10m          | 8.2m         | 5m           | 0.9m         |
| 12m       | 12m          | 10m