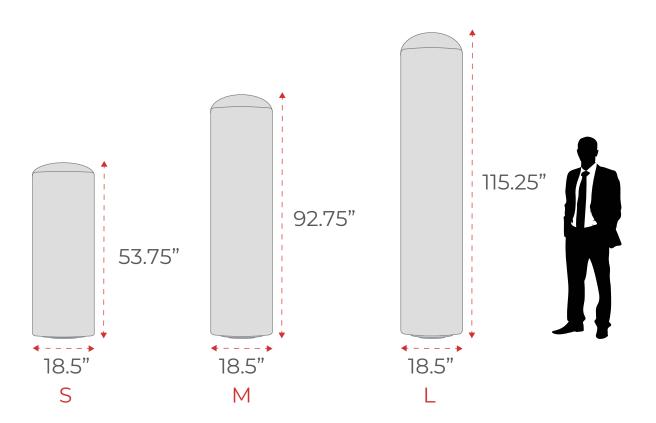

## AIR COLUMN

#### Air Column

Material: Custom woven 100% polyester

Logo: Dye Sublimated

Features: Eco-friendly, washable

Function: Fantastic for indoor exhibitions