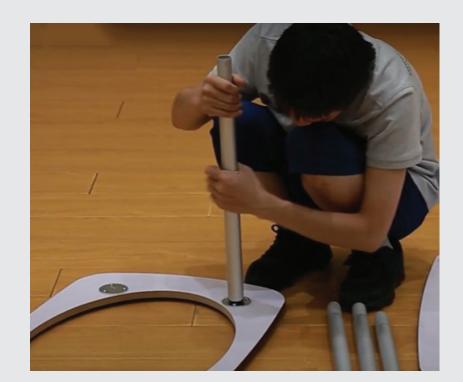

Fix the bars by srewing properly the tubes.

Connect the 2 parts together.

When the frame is ready, slide the graphical fabric to the frame. Secure the fabric by tuckin in the edges that has a sewn silicon strips.