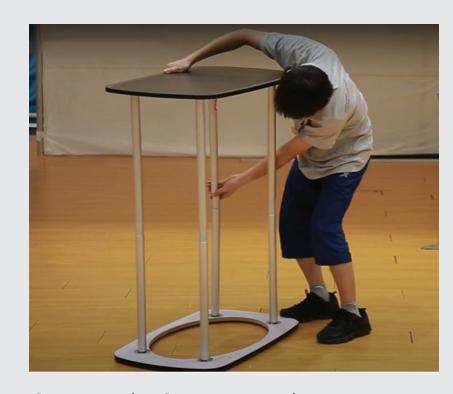

Fix the bars by srewing properly the tubes.

Connect the 2 parts together.

When the frame is ready, slide the graphical fabric to the frame. Secure the fabric by tuckin in the edges that has a sewn silicon strips.