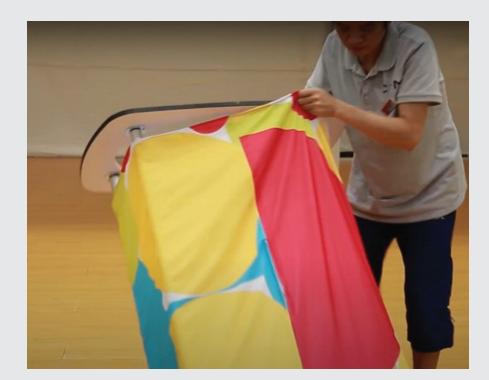

Fix the bars by srewing properly the tubes.

Connect the 2 parts together.

When the frame is ready, slide the graphical fabric to the frame. Secure the fabric by tuckin in the edges that has a sewn silicon strips.

Turn the frame upside down to secure the fabric at the bottom part of the counter display.

Your HassleFree™ Square Counter Display is ready!

**LD Rocket Source**