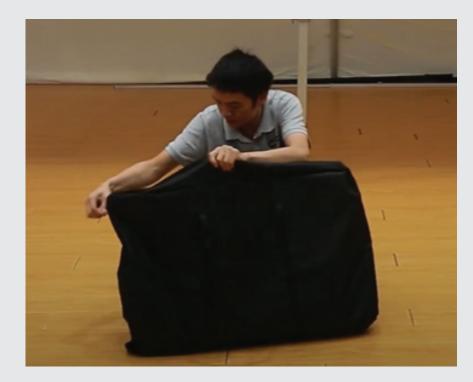

## Square Counter Display

**SKU: TFCDS** 

Pop n' Go Counter Display comes with an internal spring system that allows your display to pop open in just seconds. Includes Carry Case.

Remove all contents of the bag and lay them on the floor.