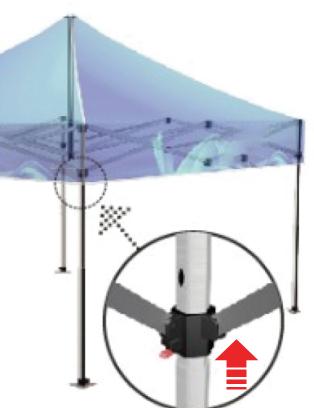

5

Push the auto slider until the thumb lock clicks into place.

Two people stand diagonal to each other. Lift and separate the frame legs to extend the tent our

5

For height adjustment, stand on the foot of frame leg and slide the frame up until it locks into your desired position.