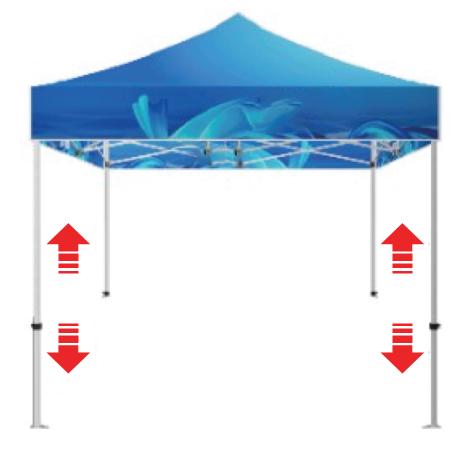

5

Push the auto slider until the thumb lock clicks into place.

Two people stand diagonal to each other. Lift and separate the frame legs to extend the tent our

5

For height adjustment, stand on the foot of frame leg and slide the frame up until it locks into your desired position.