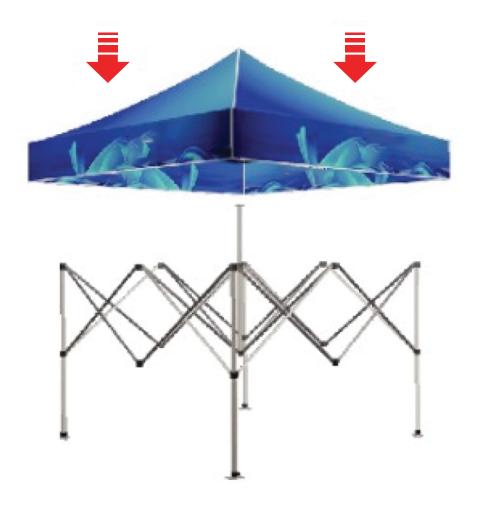

Unfold your canopy and drape over the frame. Tie canopy corners and frame corners down with the velcro.

completely.

Two people stand opposite to each other and gently pull the frame until it is half open.