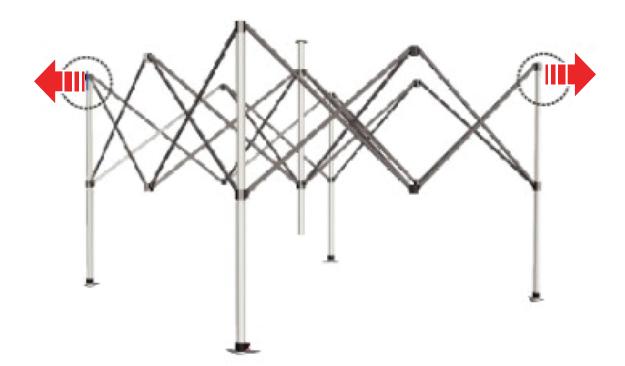

5

Push the auto slider until the thumb lock clicks into place.

Two people stand diagonal to each other. Lift and separate the frame legs to extend the tent our

5

For height adjustment, stand on the foot of frame leg and slide the frame up until it locks into your desired position.