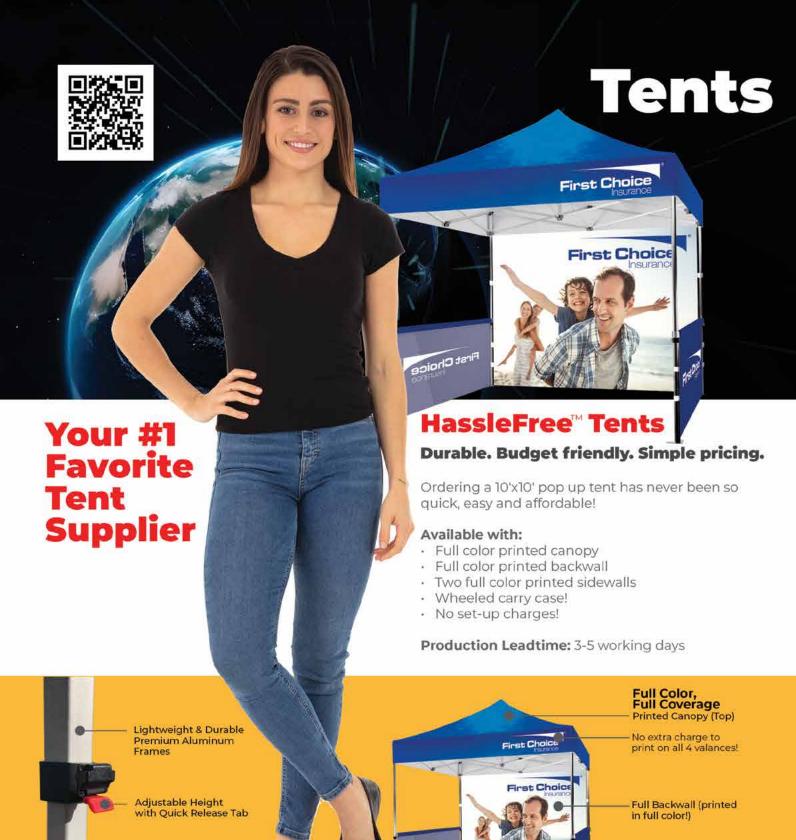

5'x5' Standard

10'x10' Economy

Two Halfwalls (printed

in full color!)

20'x20' Premium