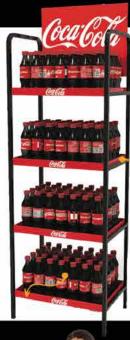

## **POS Displays**

Beverage and Food Shelves & Display Racks

For Supermarkets, Convenience Stores, and more...

Dozens of different POS Displays to choose from!

- Inflatable Arches
- Inflatable Bottles
- Inflatable Tents
- Inflatable Bounce Houses
- Air Columns
- Air Dancers
- ✓ Blimps