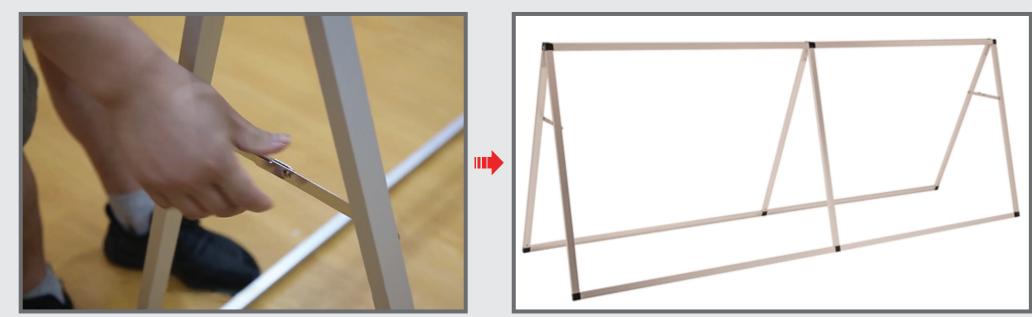

Material: Aluminum Frame 600D Banners

Size: 84" W x 37.5" H x 24" D

Prepare all parts from the bag.

Unfold the 2 end aluminum support pole sets with hinge.

Secure the frame by pushing the hinges down to lock position.