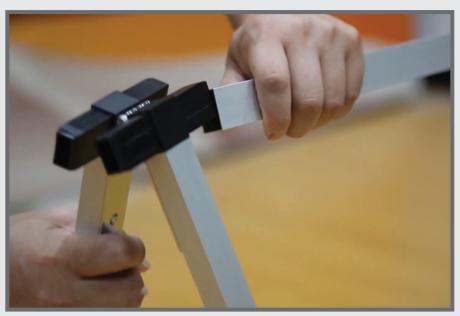

Once all bungee cords are attached to the frame, connect your graphic by hooking your banner's grommets.

Your Aluminum Perimeter Display is now complete.

Connect the aluminum poles to the support poles one by one.