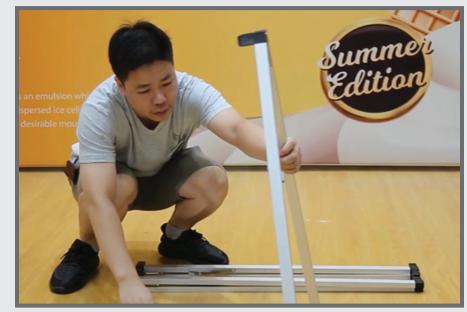

Material: Aluminum Frame 600D Banners

Size: 84" W x 37.5" H x 24" D

Prepare all parts from the bag.

Unfold the 2 end aluminum support pole sets with hinge.

Secure the frame by pushing the hinges down to lock position.