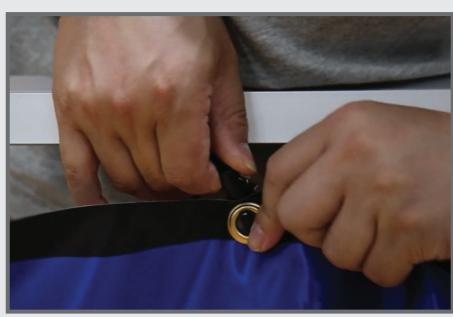

Once all bungee cords are attached to the frame, connect your graphic by hooking your banner's grommets.

Your Aluminum Perimeter Display is now complete.

Connect the aluminum poles to the support poles one by one.

Attach the hook bungee cords for your graphic.