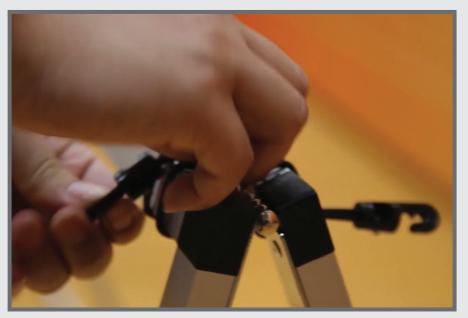

Material: Aluminum Frame 600D Banners

Size: 84" W x 37.5" H x 24" D

Prepare all parts from the bag.

Unfold the 2 end aluminum support pole sets with hinge.

Secure the frame by pushing the hinges down to lock position.