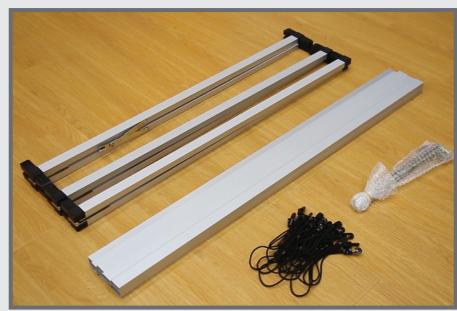

## Aluminum Perimeter Display **SKU: APD8440**

Double sided full color digitally printed. Durable design allows display to withstand outdoor conditions.

Comes with 2 custom 600D banners finished with grommets. Includes ground stakes and bungee cords to attached the banners.

Material: Aluminum Frame 600D Banners

Size: 84" W x 37.5" H x 24" D

Prepare all parts from the bag.

Unfold the 2 end aluminum support pole sets with hinge.

Secure the frame by pushing the hinges down to lock position.