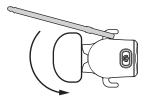

### Mounting

- Before using your Lezyne LED Light for the first time, fully charge battery.
- Antes de utilizar la luz LED por primera vez, cargue completamente la batería.
- Avant d'utiliser votre lampe LED Lezyne pour la première fois, chargez complètement la batterie.
- Bevor Sie die ihre Lezyne Lampe zum ersten Mal benutzen, sollte Sie diese vollständig laden.
- 最初にLezyne LEDライトを使用する前に、バッテリーをフルに充電してください。