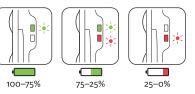

# Run Times and Modes

### STRIP DRIVE FRONT

|      | BLAST  | ENDURO | ECONOMY | FLASH 1 | FLASH 2 | FLASH 3 | FLASH 4 | FLASH 5 | FLASH 6 | DAY FLASH |
|------|--------|--------|---------|---------|---------|---------|---------|---------|---------|-----------|
| 31/5 | 100    | 50     | 15      | 25      | 50      | 50      | 75      | 25/5    | 50      | 400       |
|      | LUMENS | LUMENS | LUMENS  | LUMENS  | LUMENS  | LUMENS  | LUMENS  | LUMENS  | LUMENS  | LUMENS    |
| (0)  | 2:30   | 4:30   | 11:00   | 13:00   | 4:00    | 5:30    | 4:30    | 11:00   | 21:30   | 5:00      |
|      | h:min  | h:min  | h:min   | h:min   | h:min   | h:min   | h:min   | h:min   | h:min   | h:min     |

### Battery



# Charging



### Mounting



- Before using your Lezyne LED Light for the first time, fully charge battery.
- Antes de utilizar la luz LED por primera vez, cargue completamente la batería.
- Avant d'utiliser votre lampe LED Lezyne pour la première fois, chargez complètement la batterie.
- Bevor Sie die ihre Lezyne Lampe zum ersten Mal benutzen, sollte Sie diese vollständig laden.
- 最初にLezyne LEDライトを使用する前に、バッテリーをフルに充電してください。

# on/off: hold 2 sec

# **Run Times and Modes**

# STRIP DRIVE 300 + REAR

| 31/5 | 15     | 60     | 60     | 40     | 150    | 300    | 5      |
|------|--------|--------|--------|--------|--------|--------|--------|
|      | LUMENS |
| 0    | 18:00  | 5:30   | 12:00  | 32:00  | 24:00  | 17:00  | 80:00  |
|      | h:min  |

# STRIP DRIVE PRO 400 + REAR

|      | E