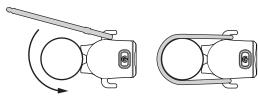

### Mounting

- Before using your Lezyne LED Light for the first time, fully charge battery.
- Antes de utilizar la luz LED por primera vez, cargue completamente la batería.
- Avant d'utiliser votre lampe LED Lezyne pour la première fois, chargez complètement la batterie.
- Bevor Sie die ihre Lezyne Lampe zum ersten Mal benutzen, sollte Sie diese vollständig laden.
- 最初にLezyne LEDライトを使用する前に、バッテリーをフルに充電してください。