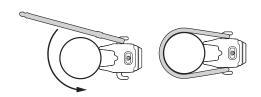

### Mounting

- Before using your Lezyne LED Light for the first time, fully charge battery.
- Antes de utilizar la luz LED por primera vez, cargue completamente la batería.
- Avant d'utiliser votre lampe LED Lezyne pour la première fois, chargez complètement la batterie.
- Bevor Sie die ihre Lezyne Lampe zum ersten Mal benutzen, sollte Sie diese vollständig laden.
- 最初にLezyne LEDライトを使用する前に、バッテリーをフルに充電してください。