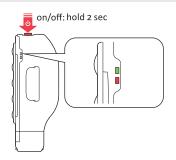

# Run Times and Modes

### STRIP DRIVE FRONT

|      | BLAST  | ENDURO | ECONOMY | FLASH 1 | FLASH 2 | FLASH 3 | FLASH 4 | FLASH 5 | FLASH 6 | DAY FLASH |
|------|--------|--------|---------|---------|---------|---------|---------|---------|---------|-----------|
| 31/5 | 100    | 50     | 15      | 25      | 50      | 50      | 75      | 25/5    | 50      | 400       |
|      | LUMENS | LUMENS | LUMENS  | LUMENS  | LUMENS  | LUMENS  | LUMENS  | LUMENS  | LUMENS  | LUMENS    |
| (0)  | 2:30   | 4:30   | 11:00   | 13:00   | 4:00    | 5:30    | 4:30    | 11:00   | 21:30   | 5:00      |
|      | h:min  | h:min  | h:min   | h:min   | h:min   | h:min   | h:min   | h:min   | h:min   | h:min     |

### Battery



# Charging



### Mounting



- Before using your Lezyne LED Light for the first t