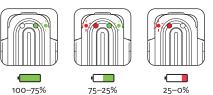

| LUMENS  | LUMENS | LUMENS | LUMENS  | LUMENS      | LUMENS      | LUMENS |
| 0    | 26:00   | 5:30   | 14:00  | 11:00   | 30:00       | 18:00       | 80:00  |
|      | h:min   | h:min  | h:min  | h:min   | h:min       | h:min       | h:min  |

# STRIP DRIVE PRO ALERT 400+ REAR

|      | ECONOMY | BLAST  | PULSE  | FLASH 1 | DAY FLASH 1 | DAY FLASH 2 | FEMTO  |
|------|---------|--------|--------|---------|-------------|-------------|--------|
| 31/5 | 15      | 80     | 80     | 50      | 200         | 400         | 5      |
|      | LUMENS  | LUMENS | LUMENS | LUMENS  | LUMENS      | LUMENS      | LUMENS |
| 0    | 26:00   | 5:30   | 14:00  | 11:00   | 30:00       | 18:00       | 80:00  |
|      | h:min   | h:min  | h:min  | h:min   | h:min       | h:min       | h:min  |



# Battery



# Charging







Mounting







For more info go to: www.lezyne.com/support.php