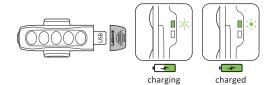

# Charging

### Mounting

- Before using your Lezyne LED Light for the first time, fully charge battery.
- Antes de utilizar la luz LED por primera vez, cargue completamente la batería.
- Avant d'utiliser votre lampe LED Lezyne pour la première fois, chargez complètement la batterie.
- Bevor Sie die ihre Lezyne Lampe zum ersten Mal benutzen, sollte Sie diese vollständig laden.
- 最初にLezyne LEDライトを使用する前に、バッテリーをフルに充電してください。