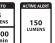

# STRIP DRIVE 300 + REAR

| 31/5 | 15     | 60     | 60     | 40     | 150    | 300    | 5      |
|------|--------|--------|--------|--------|--------|--------|--------|
|      | LUMENS |
| 0    | 18:00  | 5:30   | 12:00  | 32:00  | 24:00  | 17:00  | 80:00  |
|      | h:min  |