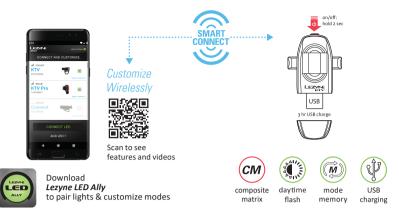

## QUICK START - LED KTV PRO SMART REAR LIGHTS





## **Run Times and Modes**

KTV PRO SMART REAR

|            | DAY FLASH | FLASH 1 | FLASH 2 | PULSE  | BLAST       | ECONOMY |
|------------|-----------|---------|---------|--------|-------------|---------|
| 342        | 75        | 25      | 10      | 25     | 20          | 3       |
|            | LUMENS    | LUMENS  | LUMENS  | LUMENS | LUMENS      | LUMENS  |
| $\bigcirc$ | 10:00     | 8:45    | 19:30   | 8:45   | <b>4:00</b> | 18:00   |
|            | h:min     | h:min   | h:min   | h:min  | h : min     | h:min   |

## Battery

Charging



## Mounting



• Before using your Lezyne LED Light for the first time, fully charge battery.

- Antes de utilizar la luz LED por primera vez, cargue completamente la batería.
  Avant d'utiliser votre lampe LED Lezyne pour la première fois, char