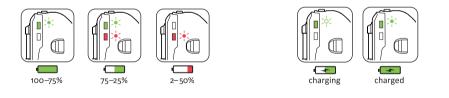

## QUICK START - LED KTV PRO SMART REAR LIGHTS





## **Run Times and Modes**

KTV PRO SMART REAR

|            | DAY FLASH | FLASH 1 | FLASH 2 | PULSE  | BLAST       | ECONOMY |
|------------|-----------|---------|---------|--------|-------------|---------|
| 342        | 75        | 25      | 10      | 25     | 20          | 3       |
|            | LUMENS    | LUMENS  | LUMENS  | LUMENS | LUMENS      | LUMENS  |
| $\bigcirc$ | 10:00     | 8:45    | 19:30   | 8:45   | <b>4:00</b> | 18:00   |
|            | h:min     | h:min   | h:min   | h:min  | h : min     | h:min   |

## Battery

Charging



## Mounting



• Before using your Lezyne LED Light for the first time, fully charge battery.

- Antes de utilizar la luz LED por primera vez, cargue completamente la batería.
  Avant d'utiliser votre lampe LED Lezyne pour la première fois, chargez complètement la batterie.
- Avant d'utiliser votre lampe LED Lezyne pour la première tois, chargez complètement la batte
   Bevor Sie die ihre Lezyne Lampe zum ersten Mal benutzen, sollte Sie diese vollständig laden.
- Bevor sie die Infe Lezyne Lampe zum ersten war benutzen, some sie diese vonstandig ideel
   最初にLezyne LEDライトを使用する前に、バッテリーをフルに充電してください。