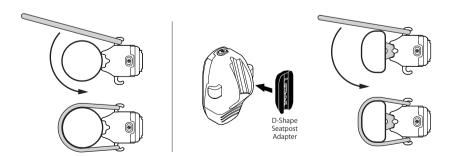

## Mounting

• Before using your Lezyne LED Light for the first time, fully charge battery.

- Antes de utilizar la luz LED por primera vez, cargue completamente la batería.
  Avant d'utiliser votre lampe LED Lezyne pour la première fois, chargez complètement la batterie.
- Avant d'utiliser votre lampe LED Lezyne pour la première tois, chargez complètement la batte
   Bevor Sie die ihre Lezyne Lampe zum ersten Mal benutzen, sollte Sie diese vollständig laden.
- Bevor sie die Infe Lezyne Lampe zum ersten war benutzen, some sie diese vonstandig ideel
   最初にLezyne LEDライトを使用する前に、バッテリーをフルに充電してください。