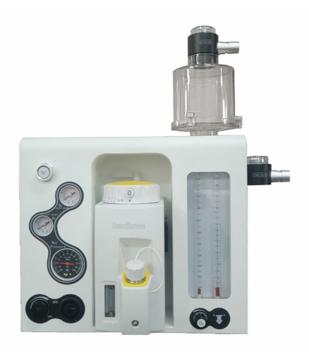

# OPortable Anesthesia Machine MSLMV10

### **Special Feature**

Specifically designed for surgical locations

wherever space is limited, ideal for office

base anesthesia

- No electricity will be needed, only Manual operation
- Ventilation mode: Closed, Semi-closed, Semi-open
- Classical CO<sub>2</sub> circle absorber is with 1 canister, low resistance, minimum gas leakage, 60cmH<sub>2</sub>O peak pressure protection

## Specifications:

- Volume(Manual Mode): 20~1500ml
- Gas Supply:
  O2+~0.65Mpa
- Flowmeter:
  O2: 0.1~10l/m,
- APL Valve: 0.5~6.0kPa
- O2 Flush:
  25~75L/min.
- CO2 Canister: 1000mL