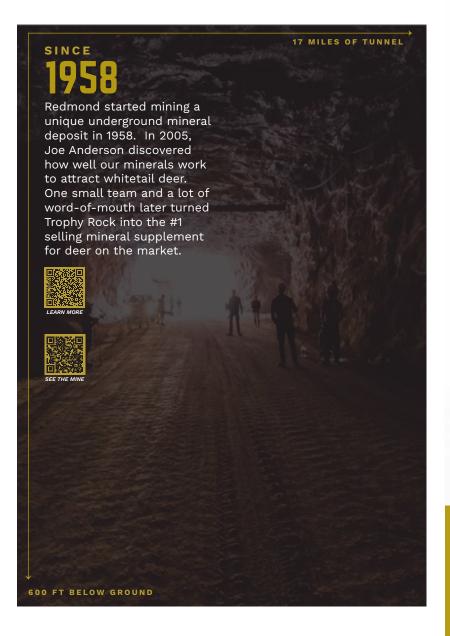

| •         |
|               | Powerful Scent/Flavor    |        |             | •        | •         |



TOP IT OFF

ACTIVATE INSTANTLY

Use Liquid Trophy Rock to attract, hold, and harvest elusive bucks.

Set up an instant mineral site during spring and summer antler growth

Pour it out as a powerful attractant

**Top** your Trophy Rock as a lightning-fast site activator.

Whatever strategy you deploy, Liquid Trophy Rock will enhance the effectiveness of your mineral site.

- Stealthy, ready to use, and effective year-round
- 60+ naturally occurring sea minerals
- Sweet and salty flavor keeps deer coming back
- Potent molasses helps deer find your site quickly
- Nutrients support optimum rack growth

9 out of 10 deer prefer **Liquid Trophy Rock to** the leading liquid attractant.







## **REDMOND HUNT PROMISE**

We help you grow bigger bucks naturally with quality, affordable products that work hard in the field to help you consistently harvest a buck at 20 yards. Every product is mined or made in the USA by hunters like you and fully backed by our Redmond 100% satisfaction guarantee.

## YOU CAN COUNT ON



All Redmond Trophy Rock products are derived from this quality foundation.