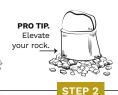

TOP IT OFF

ACTIVATE INSTANTLY

Use Liquid Trophy Rock to attract, hold, and harvest elusive bucks.

Set up an instant mineral site during spring and summer antler growth

Pour it out as a powerful attractant

**Top** your Trophy Rock as a lightning-fast site activator.

Whatever strategy you deploy, Liquid Trophy Rock will enhance the effectiveness of your mineral site.

- Stealthy, ready to use, and effective year-round
- 60+ naturally occurring sea minerals
- Sweet and salty flavor keeps deer coming back
- Potent molasses helps deer find your site quickly
- Nutrients support optimum rack growth