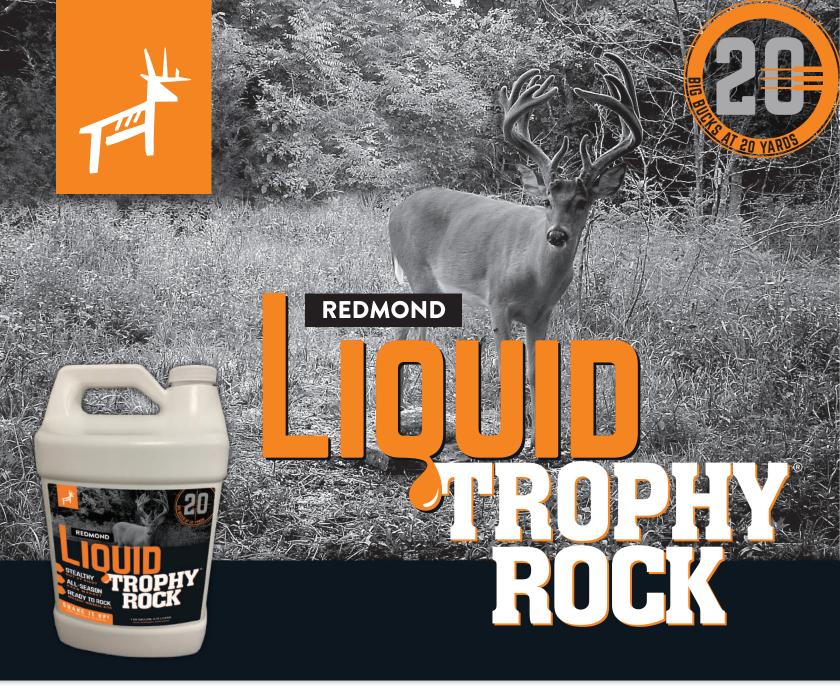

ALL-SEASON

READY TO ROCK

- Use Liquid Trophy Rock to attract, hold, and harvest elusive bucks.
- Set up an instant mineral site during spring and summer antler growth.
- Pour it out as a powerful attractant.
- Top your Trophy Rock as a lightning-fast site activator.
- Whatever strategy you deploy, Liquid Trophy Rock will enhance the effectiveness of your mineral site.

## **1 GALLON JUGS**

EACH: UPC 758364113507 SKU 113507 · CASE (4): UPC 758364113484 SKU 113484 CASE WEIGHT 45 LBS

FULL PALLET: DIMENSIONS 40X48X48 WEIGHT 2200 LBS QTY 48 CASES HALF PALLET: DIMENSIONS 40X48X24 WEIGHT 1100 LBS QTY 24 CASES